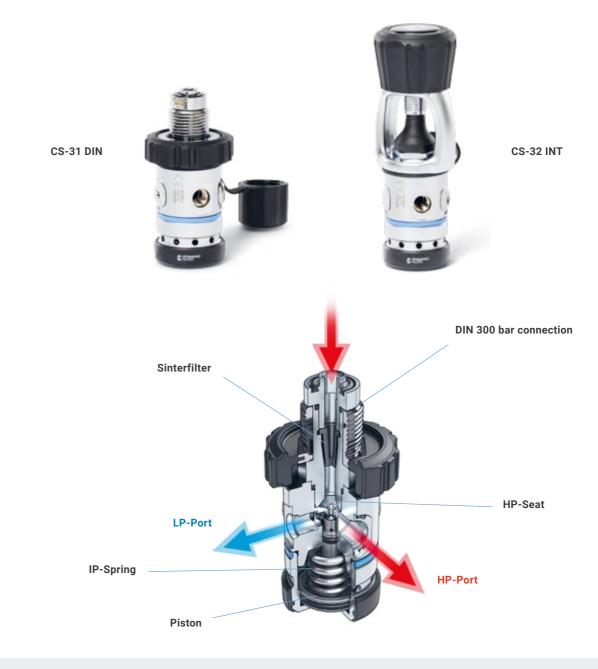

51% Polyester 37 % Nylon 12 % Spandex

Black

2 XL ML 3 XL **Pants Short** 

51% Polyester 37 % Nylon 12 % Spandex

Black

2 XL ML 3 XL

DY-10

**Hoods / Unisex** 

51% Polyester 37 % Nylon 12 % Spandex

S/M/L/XL

Socks / Unisex

51% Polyester 37 % Nylon 12 % Spandex

S/M/L/XL

DY-20

### Women

DY-12

DY-62

DY-32

DY-22

DY-52

DY-42

**Fullsuit** 

51% Polyester 37 % Nylon 12 % Spandex

Black

XS XL M 2 XL **Fullsuit Frontzip** 

51% Polyester 37 % Nylon 12 % Spandex

Grey

XS L XL M 2 XL Shirt Long

51% Polyester 37 % Nylon 12 % Spandex

Black

XS XL 2 XL **Shirt Short** 

51% Polyester 37 % Nylon 12 % Spandex

Black

XS XL 2 XL

51% Polyester 37 % Nylon 12 % Spandex

XS L XL M 2 XL

**Pants Long** 

Black

Pants Short

51% Polyester 37 % Nylon 12 % Spandex

Black

XS XL 2 XL

A. HEIGHT: From the top of your head to the floor

B. CHEST: The front surface between the neck and the stomach

C. WAIST: The part below the ribs and above the hips

D. HIP: The circumference of the body at the buttocks

E. INSEAM: Inside leg. Measure from crotch to floor

F. TORSO: The trunk of the human body

Choose a size that gives you comfort and freedom of movement. In the case of Skins, keep in mind that their thermal power resides in their thermal tissue and must be in contact with the skin; therefore, Skins must be adjusted to the body.