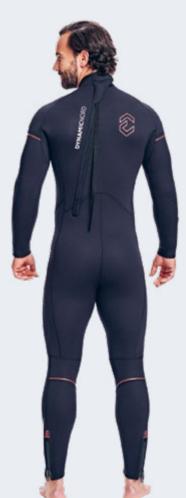

# FOR ADVANCED DIVERS

38

**SL-32** 

Fullsuit 3 mm

Fullsuit 3 mm

Perfect for advanced divers / Limestone neoprene / Avai-lable in 3 mm, 5 mm, or 7 mm full suit / **Available in** 5 mm and 7 mm fullsuit, hood attached, front zip / Reinforced shoulders and knees / Zippers at wrists, ankles, and neck

This is the perfect wetsuit for advanced divers. The very stretchy neoprene gives the ideal feeling of comfort, both on the surface and during the dive. Zippers at the wrists and ankles help to make donning and doffing easy. The zipper on the neck releases pressure in this sensitive area when out of the water and can be adjusted when you start diving to provide the water tightness you need to minimize water circulation and the feeling of cold. Shoulder and knee reinforcements protect these stressed areas from mechanical abrasion.

90% Neoprene / 10% Nylon

designed in germany

black/yellow

Women black/purple XS S M ML L XL 2XL 3XL 4XL XS S M L XL 2XL 3XL

SL-51 Fullsuit 5 mm SL-52

Fullsuit 5 mm

42

Perfect for advanced divers / Limestone neoprene / Avai-lable in 3 mm, 5 mm, or 7 mm full suit / **Available in** 5 mm and 7 mm fullsuit, hood attached, front zip / Reinforced shoulders and knees / Zippers at wrists, ankles, and neck