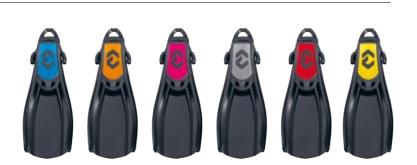

structural thickness is important for delaying any possible freezing of the first stage.

The LP hose is tested for a maximum pressure of 34 bar. The mouthpiece is made of high-end anti-allergic silicone for maximum comfort. The breathing work of the first and second stage TR-80 is an average of 0.86 J/L.

Certified for diving in waters below 10°C. CE certified according the latest standards.

been designed to reduce bubbles on the diver's face.

108

### **INHALATION**