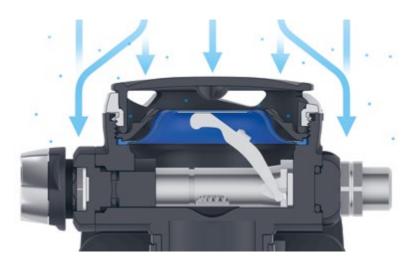

The pattern allows complete freedom of movement, making the dive safe and comfortable, and prevents excess air from moving inside the suit. The drysuit seal uses a TiZip zipper, protected by a flap from the shoulder to the hip. Our inflation and exhaust valves are high performance. The inflation valve allows an upgrade to connect a canister for electrically heated underwear. The exhaust valve can be adjusted according to the profile of the dive. The wrist seals are HD bottlenecks and are made of high-strength latex.