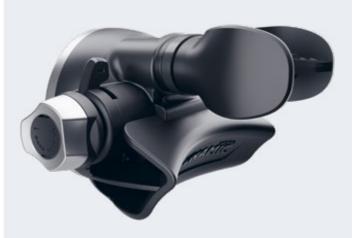

Resilient stretch / Fast

drying / Odor free / UV

protection / Easy care

The perfect suit to be worn as underwear under a drysuit in cold waters. In the event of flooding, the high-water absorption capacity keeps the skin warm, largely preventing hypothermia. Its high perspiration capacity will always make you feel dry even if you sweat while wearing it. Its front zip provides greater comfort when we proceed to equip ourselves, and also connects the purges for technical divers. Its neutral buoyancy avoids you having to add more ballast, which further aids your comfort and freedom of movement.

It can be used as an single suit in warm waters.

Women

designed engineered in germany

51 % Polyester / 37 % Nylon 12 % Spandex

XS S M L XL 2XL

DY-27
dynaskin Shirt Short

dynaskin Pants Short

DY-22 dynaskin Shirt Short

DY-42
dynaskin Pants Short

100% Windproof / Water repellent / Highly breathable / Neutrally buoyant / Resilient stretch / Fast drying / Odor free / UV protection / Easy care The short sleeve shirt can be used as a single garment or in combination with a neoprene or trilaminate suit. Its high thermal capacity combined with its neutral buoyancy make it the ideal accessory for use as underwear under a wet, semi-dry or drysuit. Its windproof, anti-splash water and UV protection features also make it perfect for any surface sport.

The short pants are the ideal complement to the long and/or short sleeve shirts. Perfect for use as a two-piece undergarment under a neoprene suit. They maintain the same thermal capacity and neutral buoyancy as other Dynaskin products. The superb windproof, anti-splash water and UV protection capabilities make them perfect for any surface sport.