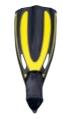

#### Fins

Fin foot pocket inserts are made with the waste of PP and TPR mixed together, and we also have hanging hooks made with PC waste.

22