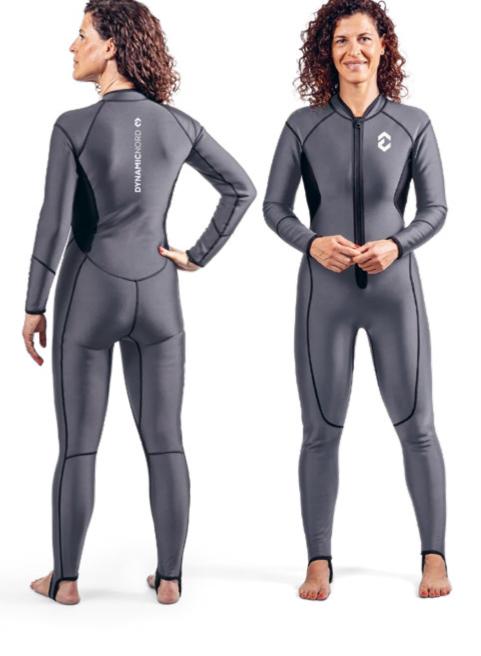

# FOR ADVANCED DIVERS

38

**SL-32** 

Fullsuit 3 mm

Fullsuit 3 mm

Perfect for advanced divers / Limestone neoprene / Avai-lable in 3 mm, 5 mm, or 7 mm full suit / **Available in** 5 mm and 7 mm fullsuit, hood attached, front zip / Reinforced shoulders and knees / Zippers at wrists, ankles, and neck

This is the perfect wetsuit for advanced divers. The very stretchy neoprene gives the ideal feeling of comfort, both on the surface and during the dive. Zippers at the wrists and ankles help to make donning and doffing easy. The zipper on the neck releases pressure in this sensitive area when out of the water and can be adjusted when you start diving to provide the water tightness you need to minimize water circulation and the feeling of cold. Shoulder and knee reinforcements protect these stressed areas from mechanical abrasion.

90% Neoprene / 10% Nylon

designed in germany

black/yellow

Women black/purple XS S M ML L XL 2XL 3XL 4XL XS S M L XL 2XL 3XL

SL-51 Fullsuit 5 mm SL-52

Fullsuit 5 mm

42

Perfect for advanced divers / Limestone neoprene / Avai-lable in 3 mm, 5 mm, or 7 mm full suit / **Available in** 5 mm and 7 mm fullsuit, hood attached, front zip / Reinforced shoulders and knees / Zippers at wrists, ankles, and neck