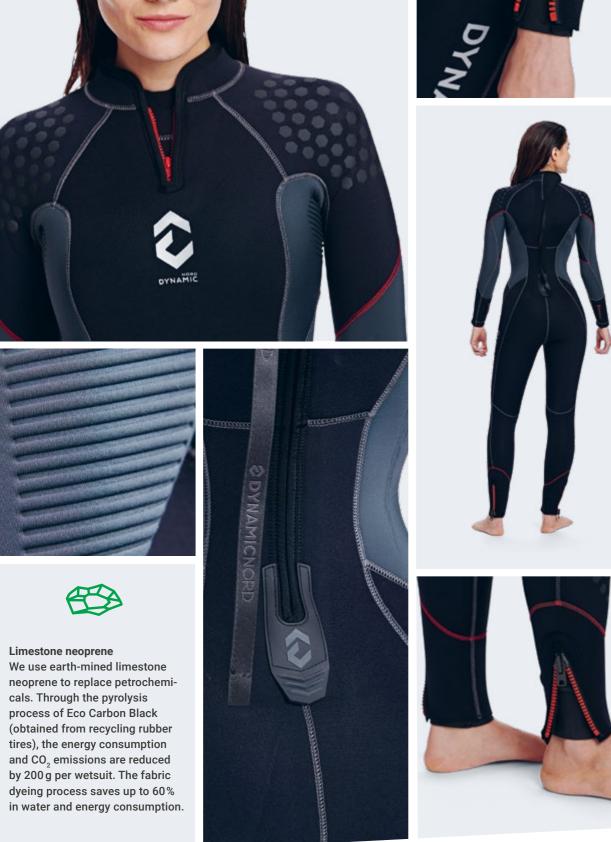

#### **Limestone Neoprene**

We use earth-mined limestone to replace petrochemicals in our neoprene. It comes from nature and has less environmental impact.

#### **Eco Carbon Black**

Carbon Black, one of the key ingredients of neoprene, can now be pyrolyzed from scrap rubber tires. This reduces energy consumption and cuts CO<sub>2</sub> emission by 200 g per wetsuit.

#### Limestone neoprene

We use earth-mined limestone neoprene to replace petrochemicals. Through the pyrolysis process of Eco Carbon Black (obtained from recycling rubber tires), the energy consumption and CO2 emissions are reduced by 200g per wetsuit. The fabric dyeing process saves up to 60% in water and energy consumption.