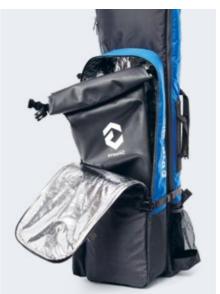

#### Compensated second stage:

Second stage compensation ensures that regardless of the residual pressure left in the cylinder, your inhalation comfort remains comfortable.