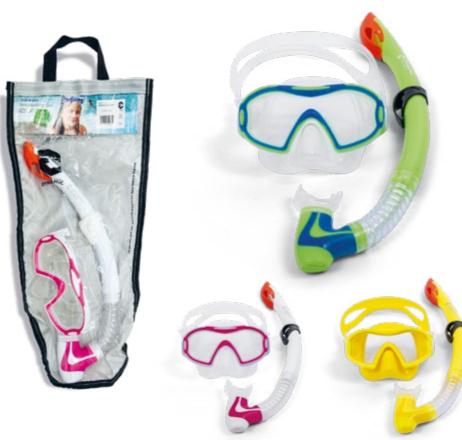

100

Unisex

black

S M L XL

These shorts are designed with two large pockets and can be worn over a wetsuit, a semi-dry, or drysuit. They can also be used as swim shorts in warm water. They are made of 2 mm neoprene mixed with elastic Nylon material. They have two large pockets with bungee straps, flaps, and Velcro for a secure fastening. The waist is adjusted using a Nylon belt with a quick-release buckle. They can be used in many water sports, such as jet skiing or paddling. Their pockets can hold all kinds of safety accessories and spare parts, as well as personal items.

All of them have a reduced exhalation work due to an optimized membrane and bubble deflector.

#### Compensated second stage:

Second stage compensation ensures that regardless of the residual pressure left in the cylinder, your inhalation comfort remains comfortable.