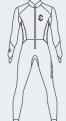

Cargo bag with drainage and bungee straps

Fixation through the Molle system

Secure

Removable and replaceable with an alternative bag or holder

DY-61 dynaskin Fullsuit Frontzip DY-62

dynaskin Fullsuit Frontzip

68

100% Windproof / Water repellent / Highly breathable / Neutrally buoyant / Resilient stretch / Fast drying / Odor free / UV protection / Easy care

The perfect suit to be worn as underwear under a drysuit in cold waters. In the event of flooding, the high-water absorption capacity keeps the skin warm, largely preventing hypothermia. Its high perspiration capacity will always make you feel dry even if you sweat while wearing it. Its front zip provides greater comfort when we proceed to equip ourselves, and also connects the purges for technical divers. Its neutral buoyancy avoids you having to add more ballast, which further aids your comfort and freedom of movement.

It can be used as an single suit in warm waters.

51% Polyester / 37% Nylon 12 % Spandex

designed engineered in germany

S M ML L XL 2XL 3XL

XS S M L XL 2XL

\*Images show different Dynaskin models

It's very important that you choose your size carefully.