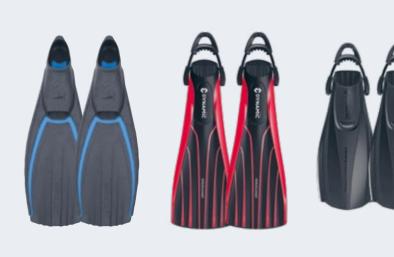

#### Fins

Fin foot pocket inserts are made with the waste of PP and TPR mixed together, and we also have hanging hooks made with PC waste.

22