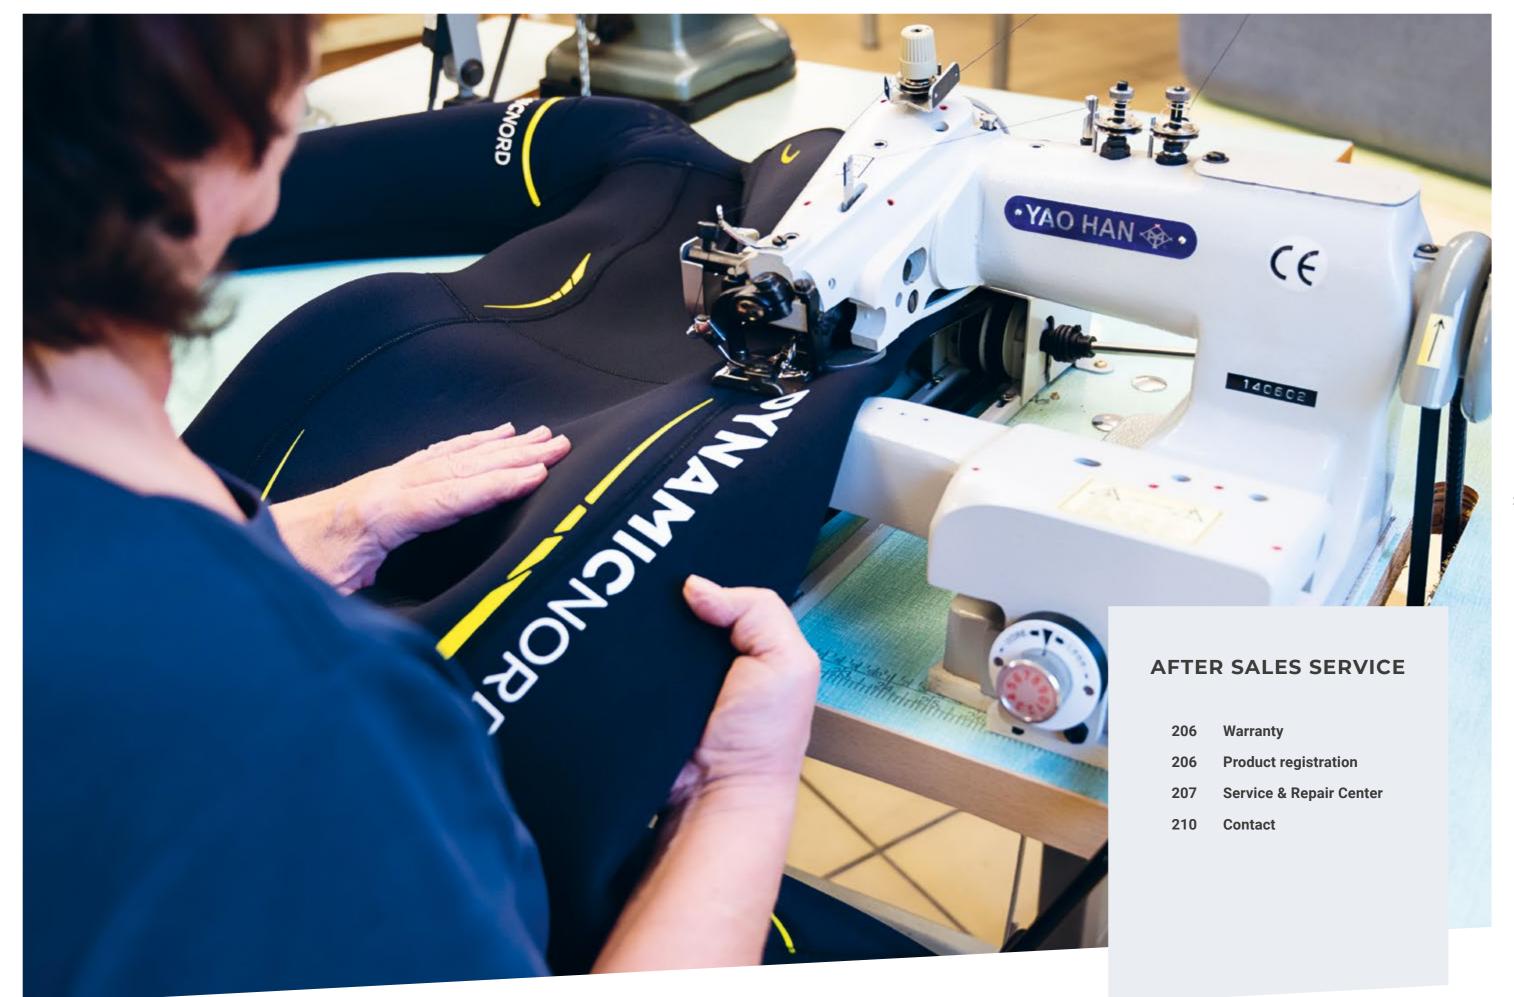

Stainless steel, brushed or coated with black Diamond-Like Carbon (DLC) coating, this 316L stainless steel sports watch allows for extreme activities such as diving without physical damage to the watch.

The black coating combines the hardness of diamond with the lubricity of graphite. In addition, its crystal is scratch-resistant sapphire.

Its bezel is rotating and has a luminescent marker. The screw-down crown is located at 2 o'clock and the date window is at 6 o'clock. Hands and marker are luminous and its interchangeable strap is made of silicone. The screw-down case back covers a Japanese Miyota 2315 (Citizen) quartz movement.

This water-resistant watch can reach a depth of 300 m / 1,000 ft WR.

black / black

brushed / orange

SPG-1-BM
Pressure Gauge

SPG-1-PF

Pressure Gauge

Dial available in Bar/ Meters and PSI/Feet / Operating pressure 300 bar, 400 bar full scale / HP hose 80 cm/32"

Our Ultra-clear two-lens mask has less distance between the lenses and your forehead, improving vision and clarity and making it very easy and fast to drain. In addition, its polycarbonate lenses can be easily modified to correct your eyesight or can be completely replaced by your optician.