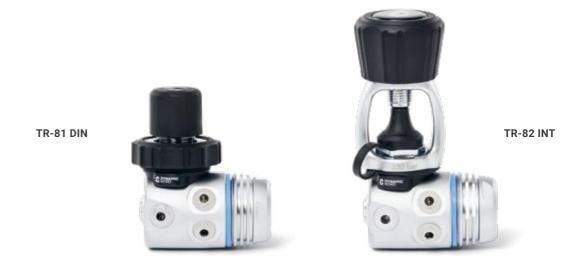

y exhalation, the exhaust valve and cover offers minimum resistance, and the deflector has

For the most demanding divers in terms of reliability, performance and capabilities.

The compensated membrane design includes dry sealing of the first stage. Its structural design of solid for brass makes it ideal to minimize the emission of cold. This

structural thickness is important for delaying any possible freezing of the first stage.

The LP hose is tested for a maximum pressure of 34 bar. The mouthpiece is made of high-end anti-allergic silicone for maximum comfort. The breathing work of the first and second stage TR-80 is an average of 0.86 J/L.

Certified for diving in waters below 10°C. CE certified according the latest standards.

been designed to reduce bubbles on the diver's face.









108

### **INHALATION**



### **EXHALATION**



#### Frontcover TR-80:

This special design of the front cover prevents unwanted blow-off of the second stage when diving with strong currents or with strong fast scooters. The dynamic pressure cannot affect the inhalation membrane because the front cover has no water inlet openings at the front. The necessary inlets are located on the side, allowing the ambient pressure to act on the inhalation membrane and ensure correct operation.







#### Compensated second stage:

The compensation of the second stage ensures that regardless of the residual pressure in the cylinder, your inhalation comfort remains comfortable.

#### Controllable Venturi Effect:

By setting this to "-", the Venturi effect is attenuated so that the second stage do