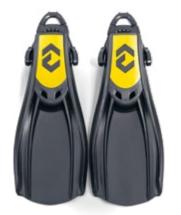

#### Fins

Fin foot pocket inserts are made with the waste of PP and TPR mixed together, and we also have hanging hooks made with PC waste.

22