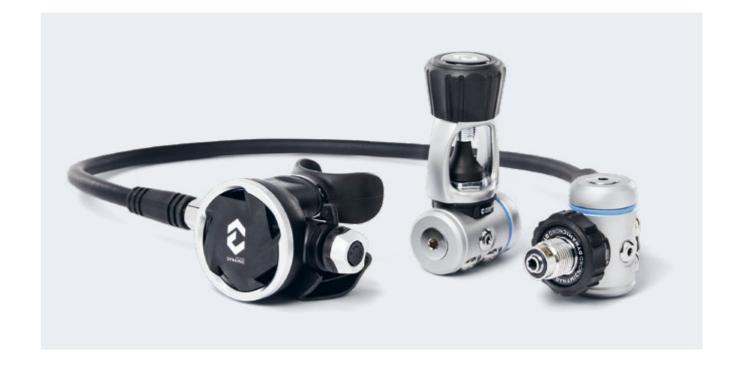

With a compensated membrane design, it allows deeper dives providing more natural breathing. Certified for diving in waters below 10°C and suitable for depths below 30 m

The adjustable Venturi (dive/predive) has been prioritized in its design to prevent free flow on the surface and to reduce inhalation effort during the dive. The adjustment knob allows you to set your personal inhalation comfort. To provide comfortable and easy exhalation, the exhaust valve and cover offers minimum resistance, and the deflector has been designed to reduce bubbles on the diver's face. The LP hose is tested for a maximum pressure of 34 bar. The mouthpiece is made of high-end anti-allergic silicone for maximum comfort. The breathing work of the first and second stage IR-50 is an average of 0.84 J/L.









### IR-50 THE ADVANCED

112

### **INHALATION**



### **EXHALATION**





#### Compensated second stage:

Second stage compensation ensures that regardless of the residual pressure left in the cylinder, your inhalation comfort remains comfortable.

#### Controllable Venturi Effect:

By setting this to "-", the Venturi effect is softened that the second stage does not unintentionally blow off on land. Under water, the Venturi effect is then strengthened on the "+" setting, allowing for easy and comfortable breathing.

### 2 Response Resistance Adjustment:

Every diver has a personal perception of the "optimal" inhalation resistance. Using the adjustment knob, everyone finds the best personal setting and thus maximum breathing comfort.













Connection: DIN 300 bar or INT 232 bar /