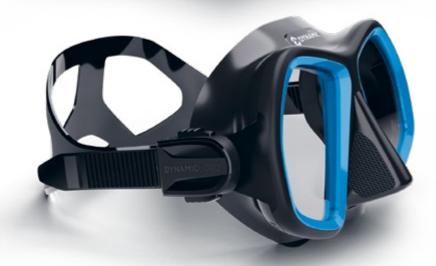

100

Unisex

black

S M L XL

These shorts are designed with two large pockets and can be worn over a wetsuit, a semi-dry, or drysuit. They can also be used as swim shorts in warm water. They are made of 2 mm neoprene mixed with elastic Nylon material. They have two large pockets with bungee straps, flaps, and Velcro for a secure fastening. The waist is adjusted using a Nylon belt with a quick-release buckle. They can be used in many water sports, such as jet skiing or paddling. Their pockets can hold all kinds of safety accessories and spare parts, as well as personal items.