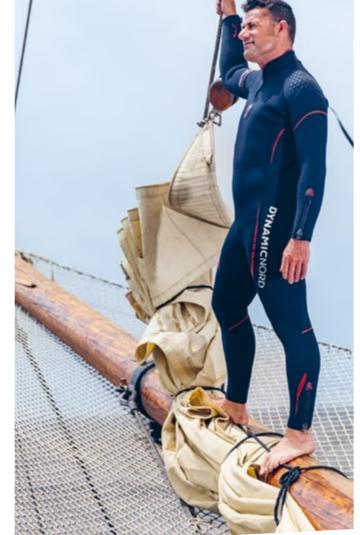

## **Wetsuits**

Regulators

> Page 148

**Fins** 

We designed this wetsuit for the most demanding divers. Available in 5 mm and 7 mm. The wetsuits are equipped with zippers and seals on the wrists and ankles for easy donning and doffing. The back zipper is sealed and doesn't allow water circulation, and the wrists are perfectly sealed with our sleeves. The three-dimensional pattern on the preformed arms and legs gives the most relaxed feeling under water. Shoulder and knee protectors are perfectly integrated into the suit and don't reduce the flexibility in these areas.