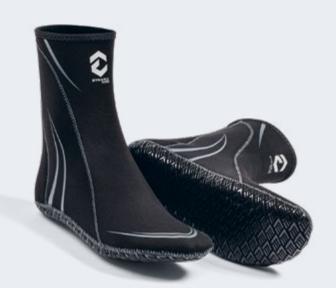

e, instep and heel for added protection. The rubber block on the heel prevents slippage of the fin strap. The moulded rubber soles are very durable and slip resistant and protect feet from sharp rocks and steep surfaces.

Neoprene, Nylon, Rubber Sole



Unisex black

2XS XS S M L XL 2XL 3XL











BG-50

BG-70

Boots 7 mm





Neoprene, Nylon, Rubber Sole

98



5 mm or 7 mm limestone bifurcated neoprene boots to protect you from the cold and for a perfect fit with the fin. These boots have a rigid 5 mm sole and a zip on the inside side with a safety lock. Reinforced toe, instep, and heel offer greater protection. The rubber heel block prevents slipping of the fin strap. The moulded rubber soles are very strong and anti-slip and protect the feet from sharp rocks and steep surfaces.





SO-20





Limestone neoprene

Neoprene, Rubber Sole

2 mm neoprene socks to be worn directly with full foot fins. The rubberized sole is elastic and non-slip, ideal for walking on boat decks and also offers some thermal protection. All seams are glued and stitched for strength and durability.

Unisex 2XS XS S M
black L XL 2XL 3XL





HO-30

Hood 3 mm

HO-50

Hood 5 mm

Hood 8 mm





3 mm, 5 mm, or 8 mm limestone neoprene hood to prevent heat loss and protect against accidental impacts during the dive.

Neoprene

100



Unisex

black

S M L XL





These shorts are designed with two large pockets and can be worn over a wetsuit, a semi-dry, or drysuit. They can also be used as swim shorts in warm water. They are made of 2 mm neoprene mixed with elastic Nylon material. They have two larg