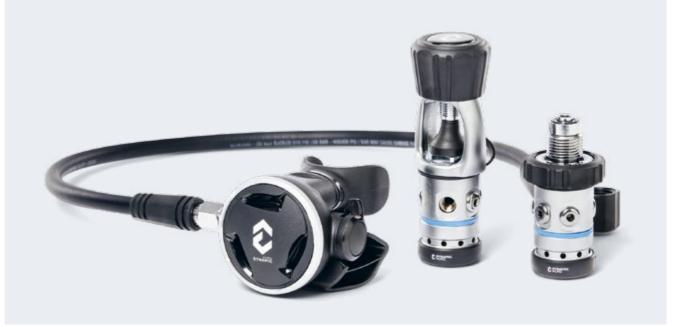

51% Polyester 37 % Nylon 12 % Spandex

Black

2 XL ML 3 XL **Pants Short** 

51% Polyester 37 % Nylon 12 % Spandex

Black

2 XL ML 3 XL

DY-10

**Hoods / Unisex** 

51% Polyester 37 % Nylon 12 % Spandex

S/M/L/XL

Socks / Unisex

51% Polyester 37 % Nylon 12 % Spandex

S/M/L/XL

DY-20

### Women

DY-12

DY-62

DY-32

DY-22

DY-52

DY-42

**Fullsuit** 

51% Polyester 37 % Nylon 12 % Spandex

Black

XS XL M 2 XL **Fullsuit Frontzip** 

51% Polyester 37 % Nylon 12 % Spandex

Grey

XS L XL M 2 XL Shirt Long

51% Polyester 37 % Nylon 12 % Spandex

Black

XS XL 2 XL **Shirt Short** 

51% Polyester 37 % Nylon 12 % Spandex

Black

XS XL 2 XL

51% Polyester 37 % Nylon 12 % Spandex

XS L XL M 2 XL

**Pants Long** 

Black

Pants Short

51% Polyester 37 % Nylon 12 % Spandex

Black

XS XL 2 XL

A. HEIGHT: From the top of your head to the floor

B. CHEST: The front surface between the neck and the stomach

C. WAIST: The part below the ribs and above the hips

D. HIP: The circumference of the body at the buttocks

E. INSEAM: Inside leg. Measure from crotch to floor

F. TORSO: The trunk of the human body

Choose a size that gives you comfort and freedom of movement. In the case of Skins, keep in mind that their thermal power resides in their thermal tissue and must be in contact with the skin; therefore, Skins must be adjusted to the body.