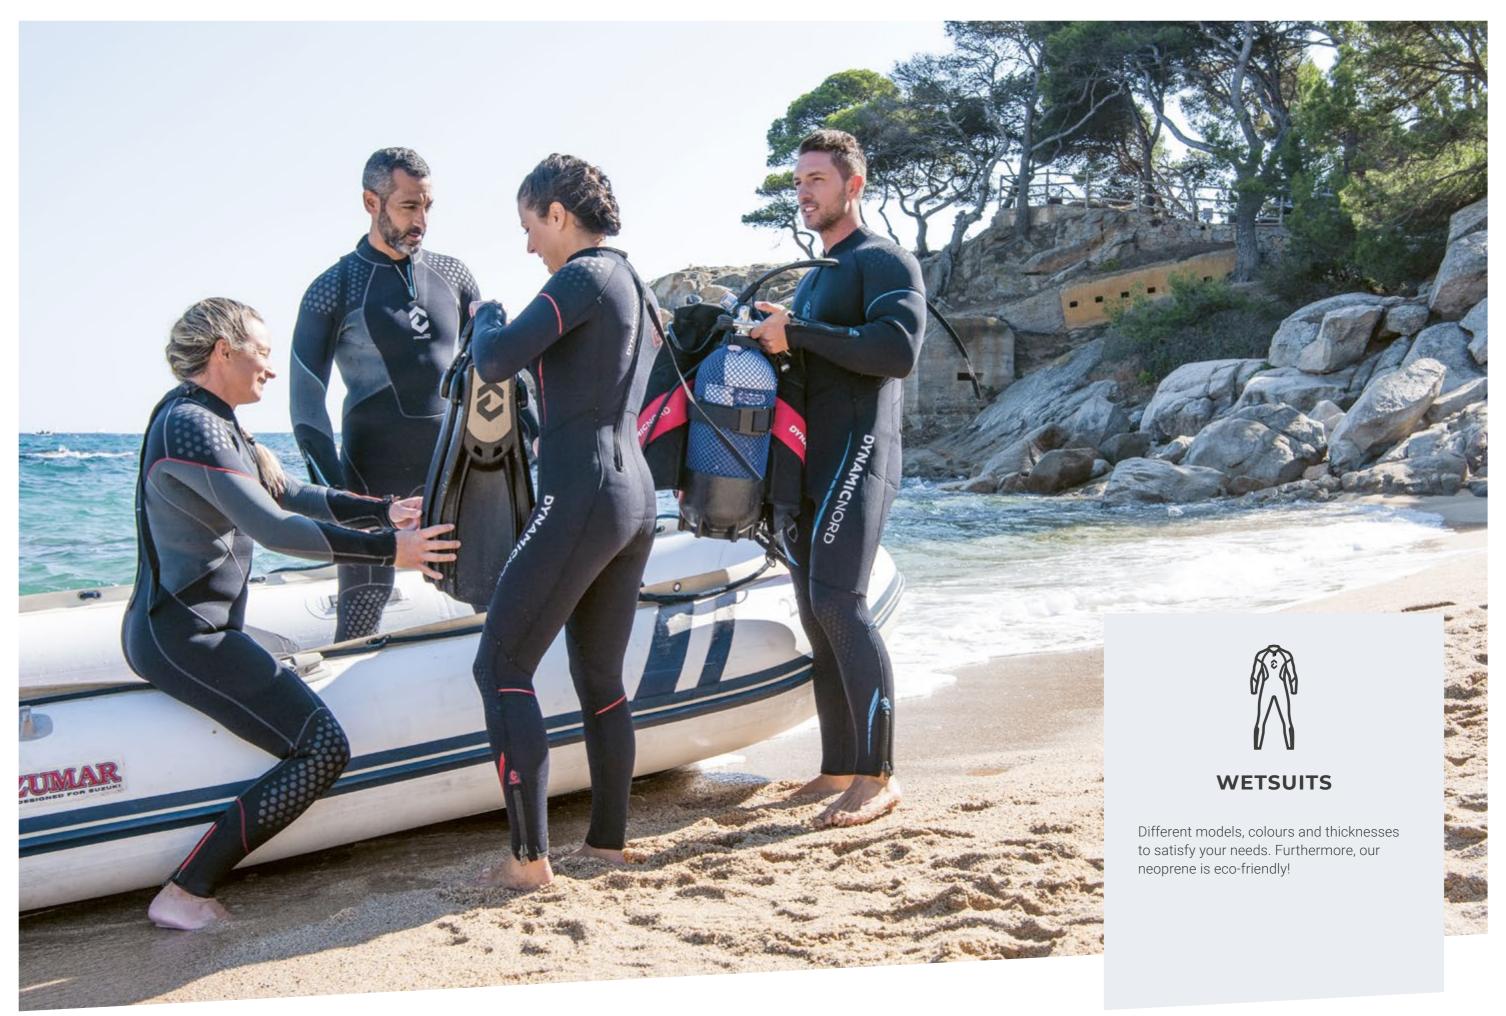

partment creates new products following this premise, trying always to be at the forefront in design and innovation.

Subsequently, our industrial engineers and graphic designers develop and design the product in all its processes and applications, always respecting the original philosophy and concept.



Our products are designed for immediate and safe use. With their use, our customers become ecoresponsible divers by sharing in our green spirit philosophy.

**DYNAMIC**NORD has its own global distribution networks and authorized centers in the main countries worldwide.

Our marketing and commercial management departments then present, circulate, and promote the product through media and advertising channels.

Once all the quality controls have been completed, and maintaining our green









SP-51 Fullsuit 5 mm

SP-71

Fullsuit 7 mm

SP-52 Fullsuit 5 mm

SP-72

Fullsuit 7 mm

Perfect for demanding divers / Zippers and seals on wrists and ankles for easy donning and doffing / Shoulder and knee reinforcements / 3D pattern on the preformed arms and legs gives maximum comfort

We designed this wetsuit for the most demanding divers. Available in 5 mm and 7 mm. The wetsuits are equipped with zippers and seals on the wrists and ankles for easy donning and doffing. The back zipper is sealed and doesn't allow water circulation, and the wrists are perfectly sealed with our sleeves. The three-dimensional pattern on the preformed arms and legs gives the most relaxed feeling under water. Shoulder and knee protectors are perfectly integrated into the suit and don't reduce the flexibil