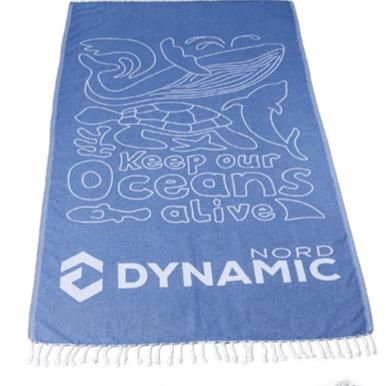

# BFF-10

Flip-Flops

Flip Flops with Cotton strap in black or sand colour / Logo on sole / Rubber patch





# designed in germany



38/39 40/41 41/42 43/44

# **BTU-10**

202 **T-shirt** 

Fitted black t-shirt with ribbed neck / 100% combed cotton, 145 g

designed in germany







S M

L XL 2XL





Unisex



Oceans

DYNAMIC

# BCA-10

Vintage style and very thick high-quality combed cotton for a more adaptable and soft finish / Low profile curved visor / Excellent support thanks to its adjustable back closure with metal buckle / One size





### BTW-10

**Beach Towel** 

Hammam Towel style / 100% recycled fabric collected from the ocean / Tested for harmful substances according to Oeko-Tex Standard 100 / **100% sustainable - 2%** of the profit goes to One Earth - One Ocean





STREET TO THE PROPERTY OF STREETS







Our classic T-shirt in the most modern cut / Double neck in cotton and elastane / 100% Cotton, ring-spun, combed and preshrunk, 160 g









# All our products have a two-year limited warranty

In countries that have different legal regulations, **DYNAMIC**NORD will apply the national regulations in force. **DYNAMIC**NORD warrants to the original purchaser for a period from the date of purchase that the product will be free from defects in materials and workmanship, if it receives normal use, proper care, and prescribed dealer service.

Usually it is limited to a period of 2 years from the date of consumer's purchase of the Product ("Warranty Period") unless otherwise specified. Products or parts with limited lifetime or limited stability may ha