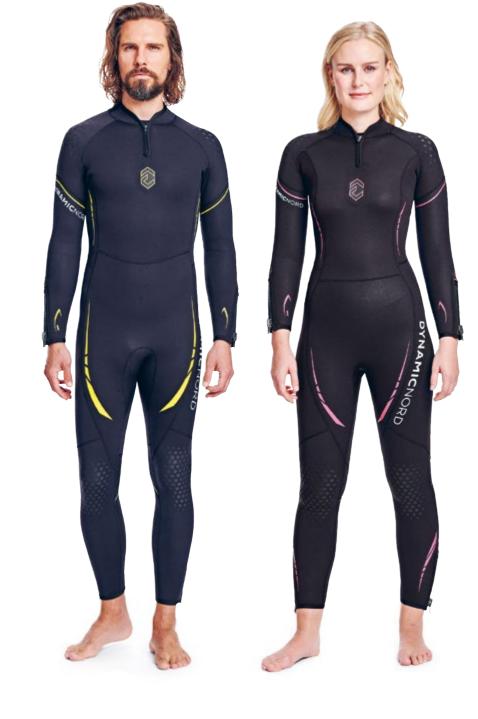

## **Wetsuits**

Regulators

> Page 148

**Fins** 

We designed this wetsuit for the most demanding divers. Available in 5 mm and 7 mm. The wetsuits are equipped with zippers and seals on the wrists and ankles for easy donning and doffing. The back zipper is sealed and doesn't allow water circulation, and the wrists are perfectly sealed with our sleeves. The three-dimensional pattern on the preformed arms and legs gives the most relaxed feeling under water. Shoulder and knee protectors are perfectly integrated into the suit and don't reduce the flexibility in these areas.

The 7 mm version is rated Class A for its thermal protection capability.

80 % Neoprene / 20 % Nylon

Men black/blue

 XS
 S
 M
 MT
 MLS
 ML
 MLT
 LS
 L

 LT
 XLS
 XL
 XLT
 2XLS
 2XL
 3XL
 4XL

 XS
 S
 ST
 M
 MT
 M+
 L
 LT
 L+