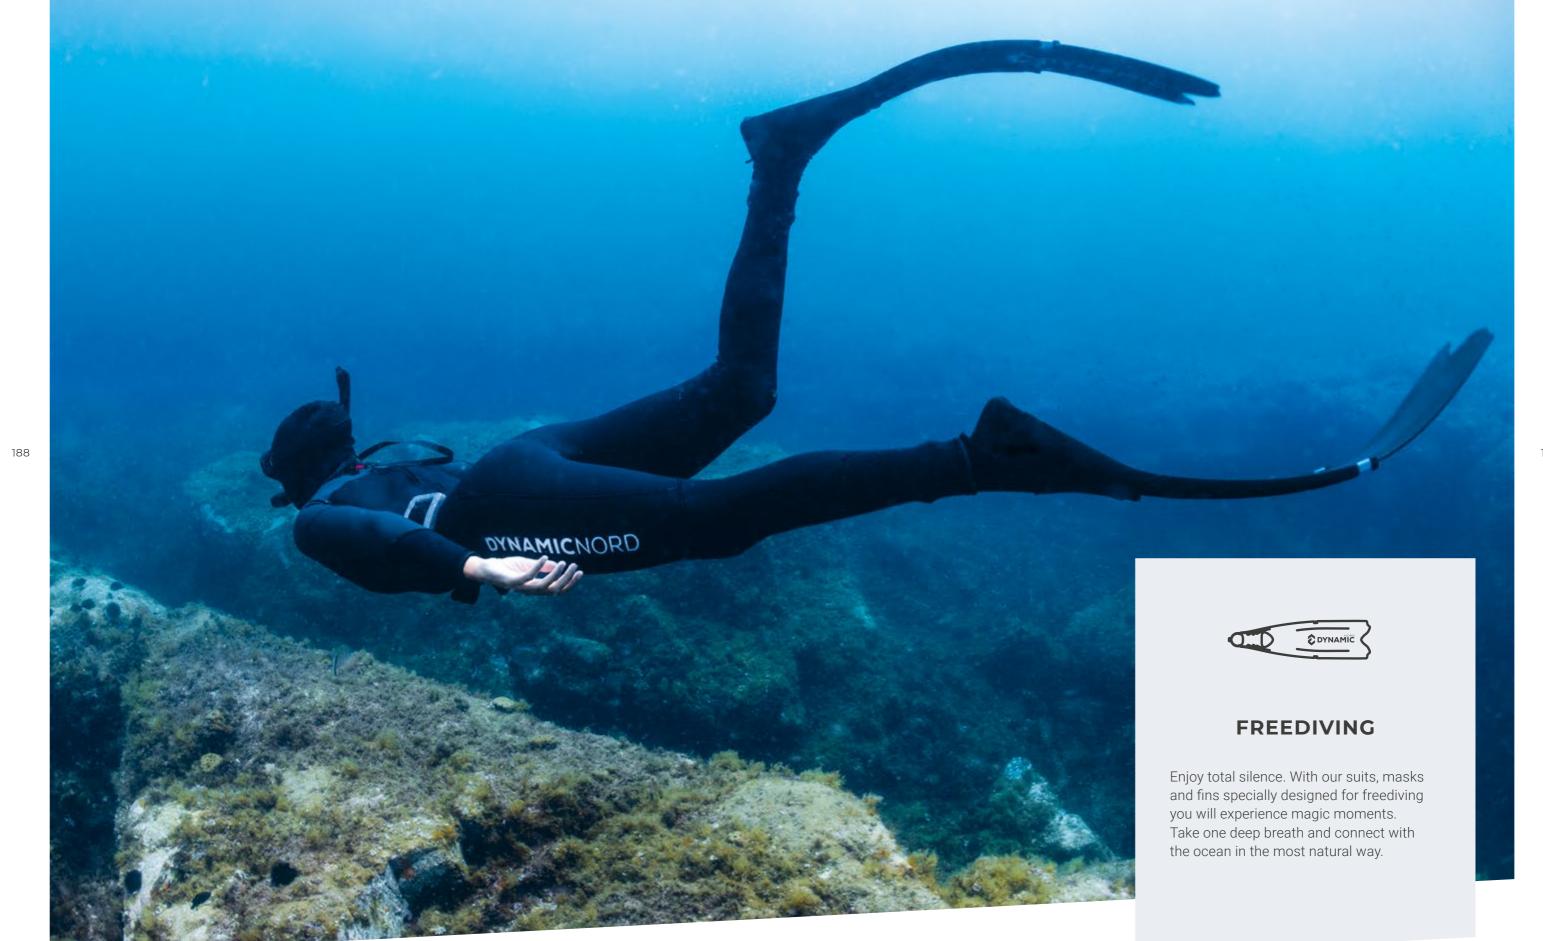

mm

80 mm / Strong in SS AISI 316 (naturally corrosion resistant)



BS-50

Bolt Snap 100 mm

Double ender / 100 mm in SS AISI 316 (naturally corrosion resistant)



**Rod Pointer** 

Ideal for drawing attention to someone underwater or to avoid touching corals or sensitive areas with your hands.

Available colours: blue, orange, green.



RH-10

Reef Hook

Double steel hook /
Perfect in case of currents



FSS-15

Finger Spool Stainless Steel

Stainless steel / 15 m length



FSS-30

Finger Spool Stainless Steel

Stainless steel / 30 m length



185

ACCESSORIES





SMB-1

**Surface Marker Buoy** 

SMB length 1.8 m / Width 15 cm



SMB-2

**Surface Marker Buoy** 

SMB length 1.8 m / Width 15 cm / black reel 30m with pouch



SMB-3

Surface Marker Buoy

SMB length 1.5 m / Width 20 cm







AF-70

Fins Freedive

Apnea Fin for free divers / Foot pocket and blade made from rubber with a strong sole inlay / Side rails of the blades allow them to bend over their entire length /

Blade connection designed to ensure maximum strength and durability

The foot pocket of our Apnea fin provides full power transmission to the blade without any loss of energy. The side rails of the blades allow them to bend over their entire length. The blade connection system ensures maximum strength and durability.









S 36/38 L 41/42 M 39/40 XL 43/44 2XL 45/46

**Length in cm** - Depending on size 85 cm S (36/38) - 89 cm 2XL (45/46)

**Weight per pair** - Depending on size 1,6 kg S (36/37) - 1,7 kg 2XL (46/47)





AM-30 Apnea Mask

Ultra-low volume mask / Lens: Tempered glass / Silicone Skirt