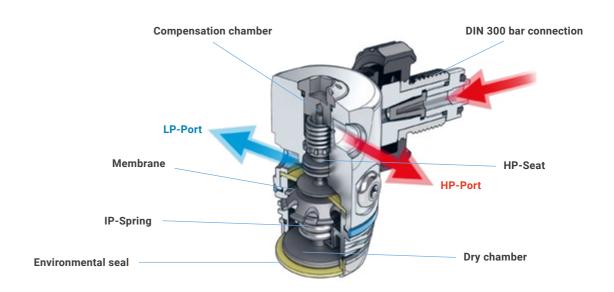

exhalation, the exhaust valve and cover offers minimum resistance, and the deflector has

For the most demanding divers in terms of reliability, performance and capabilities.

The compensated membrane design includes dry sealing of the first stage. Its structural design of solid for brass makes it ideal to minimize the emission of cold. This

structural thickness is important for delaying any possible freezing of the first stage.

The LP hose is tested for a maximum pressure of 34 bar. The mouthpiece is made of high-end anti-allergic silicone for maximum comfort. The breathing work of the first and second stage TR-80 is an average of 0.86 J/L.

Certified for diving in waters below 10°C. CE certified according the latest standards.

been designed to reduce bubbles on the diver's face.









108

### **INHALATION**



### **EXHALATION**



#### Frontcover TR-80:

This special design of the front cover prevents unwanted blow-off of the second stage when diving with strong currents or with strong fast scooters. The dynamic pressure cannot affect the inhalation membrane because the front cover has no water inlet openings at the front. The necessary inlets are located on the side, allowing the ambient pressure to act on the inhalation membrane and ensure correct operation.







#### Compensated second stage:

The compensation of the second stage ensures that regardless of the residual pressure in the cylinder, your inhalation comfort remains comfortable.

#### Controllable Venturi Effect:

By setting this to "-", the Venturi effect is attenuated so that the second stage does