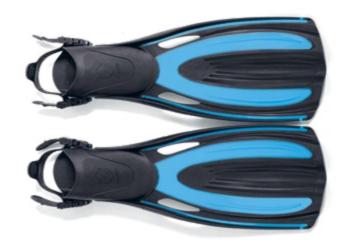

#### Fins

Fin foot pocket inserts are made with the waste of PP and TPR mixed together, and we also have hanging hooks made with PC waste.

22