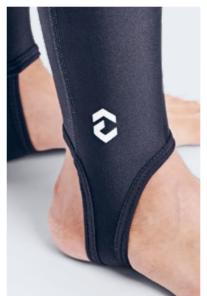

We designed this wetsuit for the most demanding divers. Available in 5 mm and 7 mm. The wetsuits are equipped with zippers and seals on the wrists and ankles for easy donning and doffing. The back zipper is sealed and doesn't allow water circulation, and the wrists are perfectly sealed with our sleeves. The three-dimensional pattern on the preformed arms and legs gives the most relaxed feeling under water. Shoulder and knee protectors are perfectly integrated into the suit and don't reduce the flexibility in these areas.