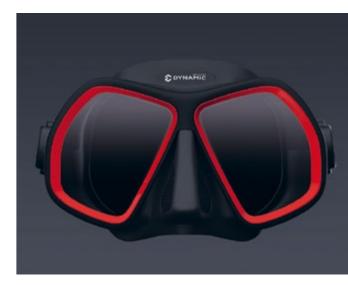

100

Unisex

black

S M L XL

These shorts are designed with two large pockets and can be worn over a wetsuit, a semi-dry, or drysuit. They can also be used as swim shorts in warm water. They are made of 2 mm neoprene mixed with elastic Nylon material. They have two large pockets with bungee straps, flaps, and Velcro for a secure fastening. The waist is adjusted using a Nylon belt with a quick-release buckle. They can be used in many water sports, such as jet skiing or paddling. Their pockets can hold all kinds of safety accessories and spare parts, as well as personal items.

All of them have a reduced exhalation work due to an optimized membrane and bubble deflector.