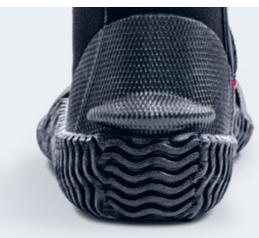

The double ripstop zones on the elbows, knees, and crotch protect the stress areas but still facilitate freedom of movement, even on very long dives. The boots are made of 3 mm double-sided, cross-layered neoprene, with ankle straps, fin strap stoppers, and a protective but very flexible sole.

Wrist seals are HD bottlenecks made of high-strength latex / 3 mm neoprene neck seal / Two leg pockets can be fitted using the multipurpose Molle system/ Boots are made of 3 mm double-sided, cross-layered neoprene, with ankle straps, fin stoppers, and a protective but very flexible sole