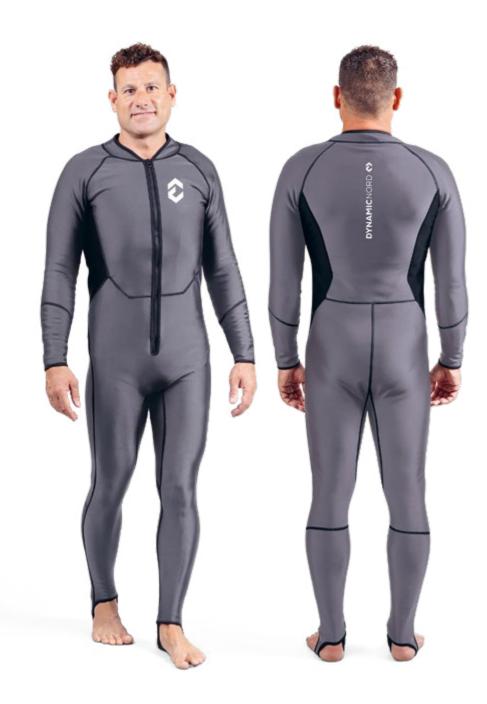

Once all the quality controls have been completed, and maintaining our green

SP-51 Fullsuit 5 mm

SP-71

Fullsuit 7 mm

SP-52 Fullsuit 5 mm

SP-72

Fullsuit 7 mm

Perfect for demanding divers / Zippers and seals on wrists and ankles for easy donning and doffing / Shoulder and knee reinforcements / 3D pattern on the preformed arms and legs gives maximum comfort

We designed this wetsuit for the most demanding divers. Available in 5 mm and 7 mm. The wetsuits are equipped with zippers and seals on the wrists and ankles for easy donning and doffing. The back zipper is sealed and doesn't allow water circulation, and the wrists are perfectly sealed with our sleeves. The three-dimensional pattern on the preformed arms and legs gives the most relaxed feeling under water. Shoulder and knee protectors are perfectly integrated into the suit and don't reduce the flexibility in these areas.

The 7 mm version is rated Class A for its thermal protection capability.

80 % Neoprene / 20 % Nylon

Men black/blue

 XS
 S
 M
 MT
 MLS
 ML
 MLT
 LS
 L

 LT
 XLS
 XL
 XLT
 2XLS
 2XL
 3XL
 4XL

 XS
 S
 ST
 M
 MT
 M+
 L
 LT
 L+