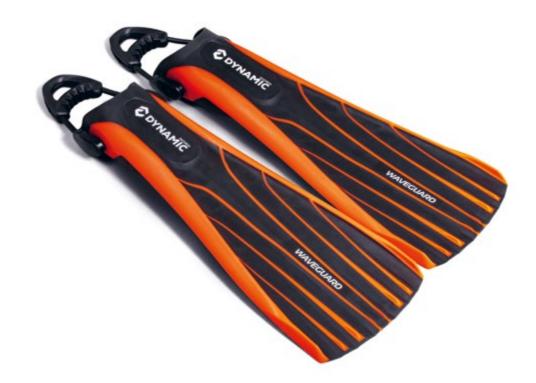

structural thickness is important for delaying any possible freezing of the first stage.

The LP hose is tested for a maximum pressure of 34 bar. The mouthpiece is made of high-end anti-allergic silicone for maximum comfort. The breathing work of the first and second stage TR-80 is an average of 0.86 J/L.

Certified for diving in waters below 10°C. CE certified according the latest standards.

been designed to reduce bubbles on the diver's face.

108

### **INHALATION**