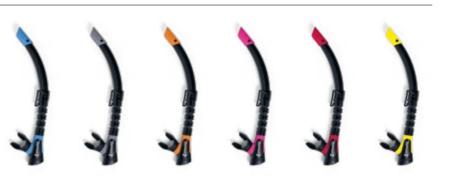

All of them have a reduced exhalation work due to an optimized membrane and bubble deflector.