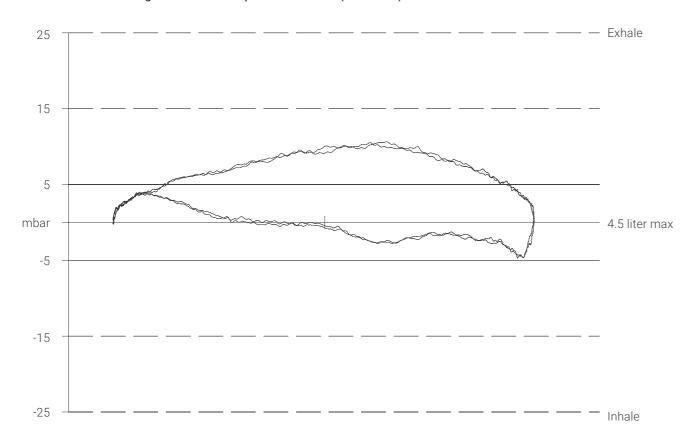

51% Polyester / 37 % Nylon 12 % Spandex

Hood

Socks

S M L XL

DY-31 dynaskin Shirt Long

DY-51 dynaskin Pants Long

DY-32 dynaskin Shirt Long

DY-52 dynaskin Pants Long

100 % Windproof / Water repellent / Highly breathable / Neutrally buoyant / Resilient stretch / Fast drying / Odor free / UV protection / Easy care

The long sleeve shirt can be used as a single garment or in combination with a neoprene or trilaminate suit. Its high thermal capacity combined with its neutral buoyancy make it the ideal accessory for use as underwear under a wet, semi-dry or drysuit. Its windproof, anti-splash water and UV protection features also make it perfect for any surface sport.

The long pants are the ideal complement to the long and/or short sleeve shirts. Perfect for use as a two-piece undergarment under a neoprene or trilaminate suit. They maintain the same thermal capacity and neutral buoyancy as other Dynaskin products. The superb windproof, anti-splash water and UV protection capabilities make them perfect for any surface sport.