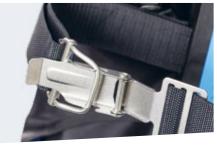

# RS-351

**Drysuit** 

350 g/m<sup>2</sup> Ripstop, anti-tear fabric / Great durability and resistance / Pattern allows complete freedom of movement and prevents excess air from moving inside the suit/ TiZip zipper, protected by a flap from the shoulder to the hip / Inflation valve can be upgraded to connect with electric heated underwear/

350 g/m<sup>2</sup> Ripstop, anti-tear fabric (20 % Nylon "Ripstop", 60 % Butyl Rubber, 20 % Polyester) 3 mm neoprene neck seal TiZip zipper

Our RS drysuit series uses 350 g/m<sup>2</sup> Ripstop, an anti-tear fabric that incorporates thicker, high-strength threads (nylon) into its weave. It is used in equipment that requires great durability and resistance.

The pattern allows complete freedom of movement, making the dive safe and comfortable, and prevents excess air from moving inside the suit. The drysuit seal uses a TiZip zipper, protected by a flap from the shoulder to the hip. Our inflation and exhaust valves are high performance. The inflation valve allows an upgrade to connect a canister for electrically heated underwear. The exhaust valve can be adjusted according to the profile of the dive. The wrist seals are HD bottlenecks and are made of high-strength latex.