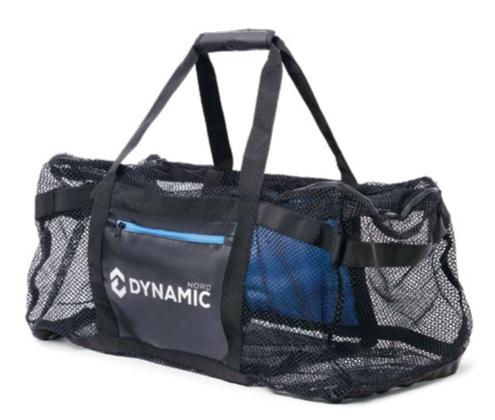

#### Pressure - Volume Diagrams at Mean Depth of: 51.7 msw (169.5 fsw)

## **Equipment Performance**

**CS-30** 

Ansti Ansti

Certificate Reference Date: 16/11/2022

**DYNAMIC**NORD

Time: 14:50:27

Equipment

Regulator Type CS-30
Serial Number 37CC32002
Interstate Pressure Static 9.8 barg

| Conditions of Test        | Mean  | Results (2 Loops, SA: 100)  | Mean |  |
|---------------------------|-------|-----------------------------|------|--|
| Room Temperature (C°)     | 23.0  | Inhale Pressure (mbar)      | 4.95 |  |
| Exhale Temperature (C°)   | 15.0  | Inhalte Pos Pressure (mbar) | 3.55 |  |
| Water Temperature (C°)    | 3.2   | Exhale Pressure (mbar)      | 9.47 |  |
| Humidity (% RH)           | 8.0   | Ext Work of breathing (J/I) | 0.78 |  |
| HP Supply Pressure (barg) | 222.6 | Inhale Work (J/I)           | 0.10 |  |
| Tidal Volume (liter)      | 2.50  | Pos Inhale Work (J/I)       | 0.09 |  |
| Breath Rate (bpm)         | 25.05 | Exhale Work (J/l)           | 0.68 |  |
| Ventilation Rate (lnm)    | 62 64 | , ,                         |      |  |