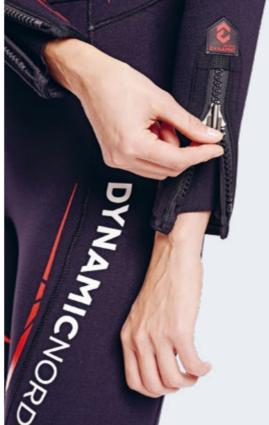

# FOR ADVANCED DIVERS

38

**SL-32** 

Fullsuit 3 mm

Fullsuit 3 mm

Perfect for advanced divers / Limestone neoprene / Avai-lable in 3 mm, 5 mm, or 7 mm full suit / **Available in** 5 mm and 7 mm fullsuit, hood attached, front zip / Reinforced shoulders and knees / Zippers at wrists, ankles, and neck

This is the perfect wetsuit for advanced divers. The very stretchy neoprene gives the ideal feeling of comfort, both on the surface and during the dive. Zippers at the wrists and ankles help to make donning and doffing easy. The zipper on the neck releases pressure in this sensitive area when out of the water and can be adjusted when you start diving to provide the water tightness you need to minimize water circulation and the feeling of cold. Shoulder and knee reinforcements protect these stressed areas from mechanical abrasion.