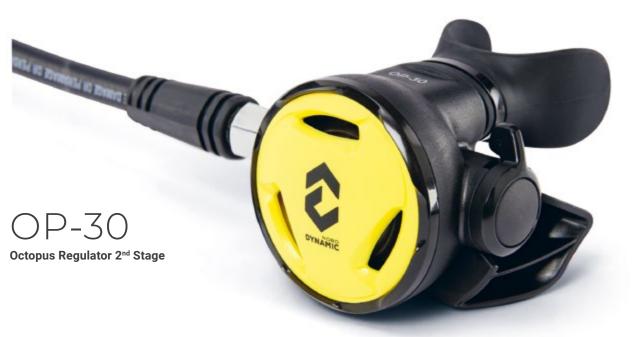

ing during the dive. To ensure comfortable and easy exhalation, the exhaust valve offers minimum resistance, and the exhaust deflector is designed to reduce bubbles on the diver's face.

The LP hose is tested for a maximum pressure of 34 bar. The mouthpiece is made of high-end anti-allergic silicone for maximum comfort. The breathing work of the first and second stage CS-30 averages 0.78 J/L.

CE certified according to the latest standards.







### CS-30 THE WORKHORSE

116

### **INHALATION**



### **EXHALATION**





#### Controllable Venturi effect:

By setting to "-" the Venturi effect is weakened so that the second stage does not blow off unintentionally on land. Under water, the Venturi effect is then amplified at the "+" position, allowing for easy and comfortable inhalation.





Adjustable Venturi to prevent freeflow on the surface and to reduce inhalation effort during the dive / Exhaust valve and deflector provide low exhalation work / LP hose tested for a maximum pressure of 34 bar / Mouthpiece made of high-end silicone / Yellow colour

118

#### Instructors and their students love this octopus for its reliability.

The housing includes the adjustable Venturi (Dive/Predive). The exhaust valve and deflector provide very low exhalation work. Our octopus has the same performance and reliability as the main regulator; therefore, our octopus is the same as our second stage CS-30 regulator. In case of emergency it is quickly identifiable by its characteristic yellow colour.

The LP hose is tested for a maximum pressure of 34 bar. The mouthpiece is made of high-grad