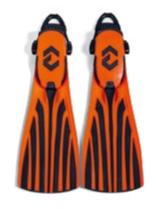

#### Fins

Fin foot pocket inserts are made with the waste of PP and TPR mixed together, and we also have hanging hooks made with PC waste.

22