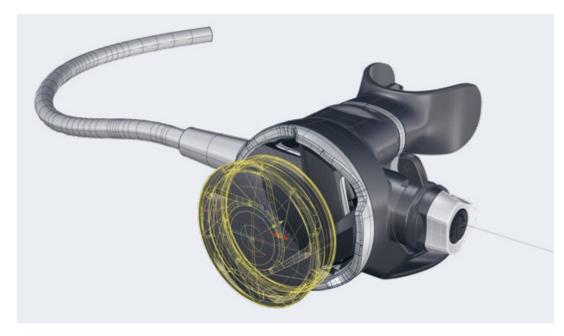

Resilient stretch / Fast

drying / Odor free / UV

protection / Easy care

The perfect suit to be worn as underwear under a drysuit in cold waters. In the event of flooding, the high-water absorption capacity keeps the skin warm, largely preventing hypothermia. Its high perspiration capacity will always make you feel dry even if you sweat while wearing it. Its front zip provides greater comfort when we proceed to equip ourselves, and also connects the purges for technical divers. Its neutral buoyancy avoids you having to add more ballast, which further aids your comfort and freedom of movement.

It can be used as an single suit in warm waters.

Women

designed engineered in germany

51 % Polyester / 37 % Nylon 12 % Spandex

XS S M L XL 2XL

DY-27
dynaskin Shirt Short

dynaskin Pants Short

DY-22 dynaskin Shirt Short

DY-42
dynaskin Pants Short

100% Windproof / Water repellent / Highly breathable / Neutrally buoyant / Resilient stretch / Fast drying / Odor free / UV protection / Easy care The short sleeve shirt can be used as a single garment or in combination with a neoprene or trilaminate suit. Its high thermal capacity combined with its neutral buoyancy make it the ideal accessory for use as underwear under a wet, semi-dry or drysuit. Its windproof, anti-splash water and UV protection features also make it perfect for any surface sport.

The short pants are the ideal complement to the long and/or short sleeve shirts. Perfect for use as a two-piece undergarment under a neoprene suit. They maintain the same thermal capacity and neutral buoyancy as other Dynaskin products. The superb windproof, anti-splash water and UV protection capabilities make them perfect for any surface sport.