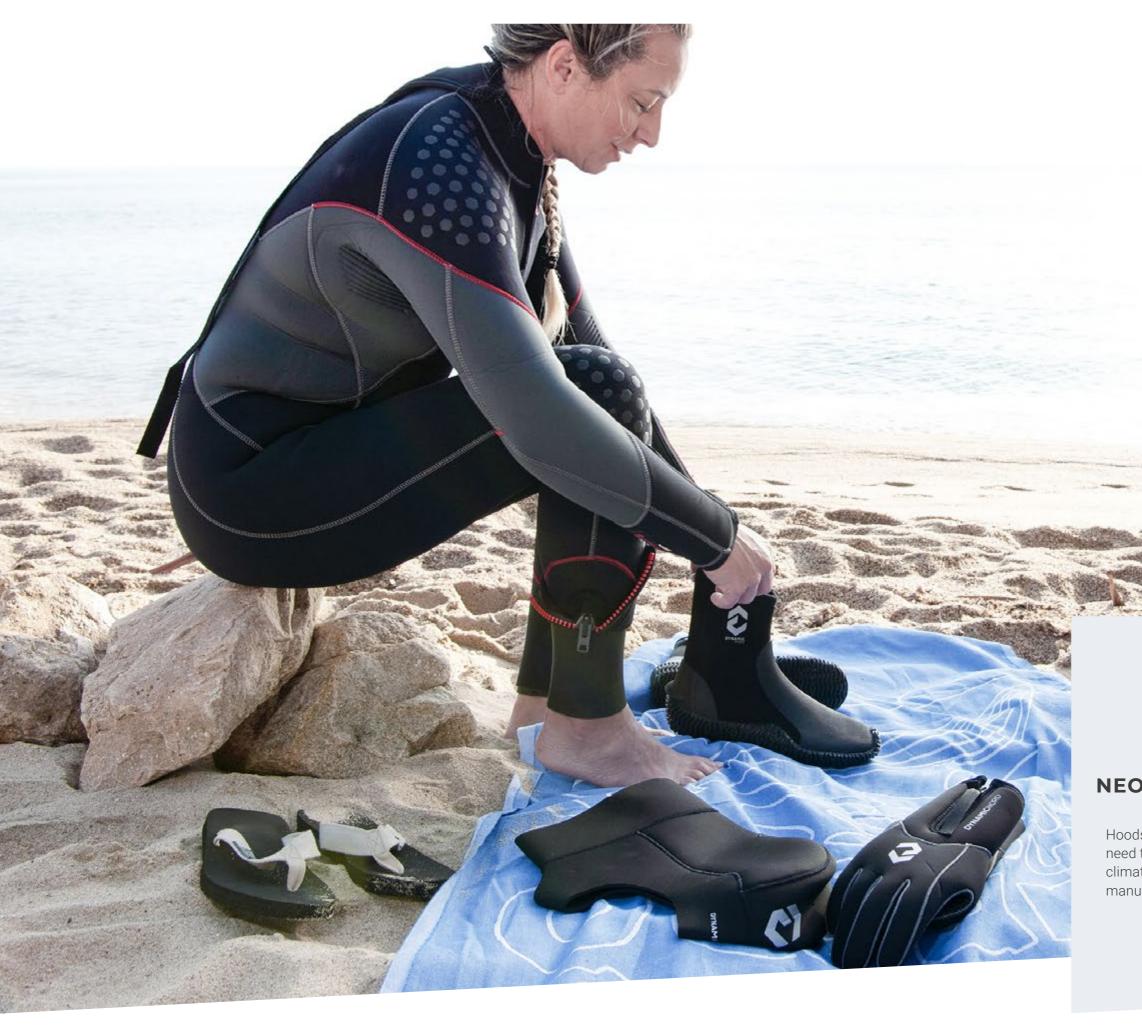

# RS-351

**Drysuit** 

350 g/m<sup>2</sup> Ripstop, anti-tear fabric / Great durability and resistance / Pattern allows complete freedom of movement and prevents excess air from moving inside the suit/ TiZip zipper, protected by a flap from the shoulder to the hip / Inflation valve can be upgraded to connect with electric heated underwear/

350 g/m<sup>2</sup> Ripstop, anti-tear fabric (20 % Nylon "Ripstop", 60 % Butyl Rubber, 20 % Polyester) 3 mm neoprene neck seal TiZip zipper

Our RS drysuit series uses 350 g/m<sup>2</sup> Ripstop, an anti-tear fabric that incorporates thicker, high-strength threads (nylon) into its weave. It is used in equipment that requires great durability and resistance.

The pattern allows complete freedom of movement, making the dive safe and comfortable, and prevents excess air from moving inside the suit. The drysuit seal uses a TiZip zipper, protected by a flap from the shoulder to the hip. Our inflation and exhaust valves are high performance. The inflation valve allows an upgrade to connect a canister for electrically heated underwear. The exhaust valve can be adjusted according to the profile of the dive. The wrist seals are HD bottlenecks and are made of high-strength latex.

RS-352 **Drysuit** 

The neck seal is made of 3 mm neoprene and gives additional thermal protection in this sensitive area. The 8 mm neoprene hood has an air escape system and keeps your head warm and comfortable. Two leg pockets can be fitted using the multi-purpose Molle system. It is also possible to place different pockets, depending on the profile and needs of the dive.

The double ripstop zones on the elbows, knees, and crotch protect the stress areas but still facilitate freedom of movement, even on very long dives. The boots are made of 3 mm double-sided, cross-layered neoprene, with ankle straps, fin strap stoppers, and a protective but very flexible sole.

Wrist seals are HD bottlenecks made of high-strength latex / 3 mm neoprene neck seal / Two leg pockets can be fitted using the multipurpose Molle system/ Boots are made of 3 mm double-sided, cross-layered neoprene, with ankle straps, fin stoppers, and a protective but very flexible sole