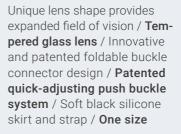

100

Unisex

black

S M L XL

These shorts are designed with two large pockets and can be worn over a wetsuit, a semi-dry, or drysuit. They can also be used as swim shorts in warm water. They are made of 2 mm neoprene mixed with elastic Nylon material. They have two large pockets with bungee straps, flaps, and Velcro for a secure fastening. The waist is adjusted using a Nylon belt with a quick-release buckle. They can be used in many water sports, such as jet skiing or paddling. Their pockets can hold all kinds of safety accessories and spare parts, as well as personal items.

Neoprene mixed with nylon

Unisex black

S M ML L XL 2XL

Choose the size that best fits your foot and is most comfortable. By using the right size, you will not lose power and you will avoid overloading your muscles when kicking.