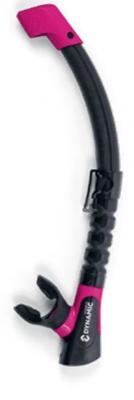

All of them have a reduced exhalation work due to an optimized membrane and bubble deflector.