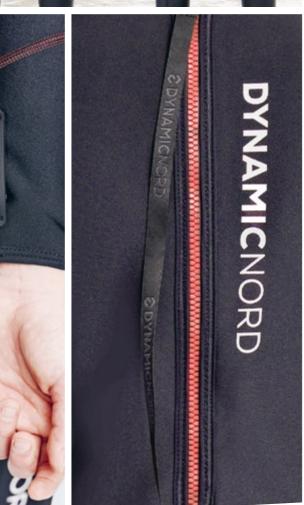

Once all the quality controls have been completed, and maintaining our green

SP-51 Fullsuit 5 mm

SP-71

Fullsuit 7 mm

SP-52 Fullsuit 5 mm

SP-72

Fullsuit 7 mm

Perfect for demanding divers / Zippers and seals on wrists and ankles for easy donning and doffing / Shoulder and knee reinforcements / 3D pattern on the preformed arms and legs gives maximum comfort

We designed this wetsuit for the most demanding divers. Available in 5 mm and 7 mm. The wetsuits are equipped with zippers and seals on the wrists and ankles for easy donning and doffing. The back zipper is sealed and doesn't allow water circulation, and the wrists are perfectly sealed with our sleeves. The three-dimensional pattern on the preformed arms and legs gives the most relaxed feeling under water. Shoulder and knee protectors are perfectly integrated into the suit and don't reduce the flexibility in these areas.

The 7 mm version is rated Class A for its thermal protection capability.

80 % Neoprene / 20 % Nylon

Men black/blue

 XS
 S
 M
 MT
 MLS
 ML
 MLT
 LS
 L

 LT
 XLS
 XL
 XLT
 2XLS
 2XL
 3XL
 4XL

 XS
 S
 ST
 M
 MT
 M+
 L
 LT
 L+