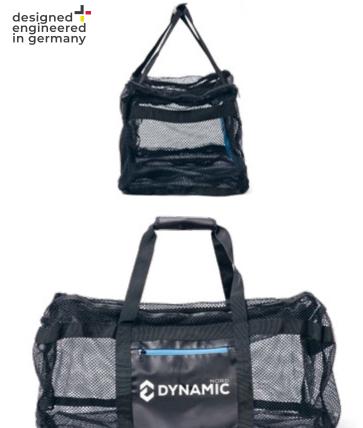

#### Pressure - Volume Diagrams at Mean Depth of: 51.7 msw (169.5 fsw)

## **Equipment Performance**

**CS-30** 

Ansti Ansti

Certificate Reference Date: 16/11/2022

**DYNAMIC**NORD

Time: 14:50:27

Equipment

Regulator Type CS-30
Serial Number 37CC32002
Interstate Pressure Static 9.8 barg

| Conditions of Test        | Mean  | Results (2 Loops, SA: 100)  | Mean |  |
|---------------------------|-------|-----------------------------|------|--|
| Room Temperature (C°)     | 23.0  | Inhale Pressure (mbar)      | 4.95 |  |
| Exhale Temperature (C°)   | 15.0  | Inhalte Pos Pressure (mbar) | 3.55 |  |
| Water Temperature (C°)    | 3.2   | Exhale Pressure (mbar)      | 9.47 |  |
| Humidity (% RH)           | 8.0   | Ext Work of breathing (J/I) | 0.78 |  |
| HP Supply Pressure (barg) | 222.6 | Inhale Work (J/I)           | 0.10 |  |
| Tidal Volume (liter)      | 2.50  | Pos Inhale Work (J/I)       | 0.09 |  |
| Breath Rate (bpm)         | 25.05 | Exhale Work (J/l)           | 0.68 |  |
| Ventilation Rate (lnm)    | 62 64 | , ,                         |      |  |