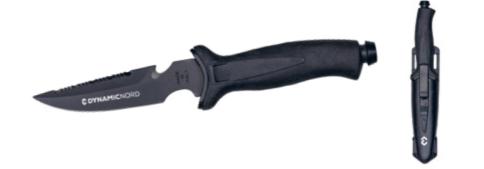

m power of 2000 lumens, a light angle of 15° and a colour temperature of 6500K. It has five output levels with a duration of: low 400 min, medium 250 min, high 200 min, strobe 500 min and SOS 200 min. Aluminum made; its weight under water is 215 grams (with battery) and 385 grams outside water (with battery). It has a length of 171.7 mm, a light head diameter of 49.5 mm and the light body diameter of 32 mm. It is waterproof up to 100 m deep.



Stainless steel / Hardness 55-56 HRC / Knife straps / Handle PP or TPE mix / Blade 5.6 cm / Weight 52 g





# **KES-10**

Stainless steel / Hardness 55-56 HRC / Knife straps / Handle PP or TPE mix / Blade 11.7 cm / Weight 270 g



KEP-10

Knife

Stainless steel / Hardness 55-56 HRC / Knife straps / Handle PP or TPE mix / Blade 9 cm / Weight 275 g



KRA-10

Stainless steel / Hardness 55-56 HRC / Knife straps / Handle PP or TPE mix / Blade 8 cm / Weight 149 g





KCL-10

Stainless steel / Hardness 55-56 HRC / Knife straps / Handle PP or TPE mix / Blade 4.3 cm / Weight 152 g



KCU-10

Stainless steel / Hardness 55-56 HRC / Knife straps / Handle PP or TPE mix / Blade 11.5 cm / Weight 200 g







BN-20

Weight Belt Nylon

Nylon belt / INOX Belt buckle / 50 mm width



**BR-20** 

Weight Belt Rubber

Rubber belt / Classic INOX belt buckle / 50 mm width



BS-10

120x33 DIR in SS AISI 316 (naturally corrosion resistant)



BS-20

Bolt Snap 120 mm

Double ender /
120 mm in SS AISI 316
(naturally corrosion resistant)



BS-40

Boltsnap 80 mm

80 mm / Strong in SS AISI 316 (naturally corrosion resistant)



BS-50

Bolt Snap 100 mm

Double