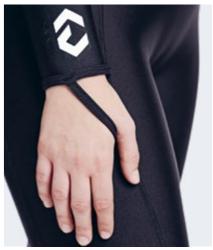

Cargo bag with drainage and bungee straps

Fixation through the Molle system

Secure

Removable and replaceable with an alternative bag or holder

DY-61 dynaskin Fullsuit Frontzip DY-62

dynaskin Fullsuit Frontzip

68

100% Windproof / Water repellent / Highly breathable / Neutrally buoyant / Resilient stretch / Fast drying / Odor free / UV protection / Easy care

The perfect suit to be worn as underwear under a drysuit in cold waters. In the event of flooding, the high-water absorption capacity keeps the skin warm, largely preventing hypothermia. Its high perspiration capacity will always make you feel dry even if you sweat while wearing it. Its front zip provides greater comfort when we proceed to equip ourselves, and also connects the purges for technical divers. Its neutral buoyancy avoids you having to add more ballast, which further aids your comfort and freedom of movement.

It can be used as an single suit in warm waters.

51% Polyester / 37% Nylon 12 % Spandex

designed engineered in germany

S M ML L XL 2XL 3XL

XS S M L XL 2XL

\*Images show different Dynaskin models

It's very important that you choose your size carefully.