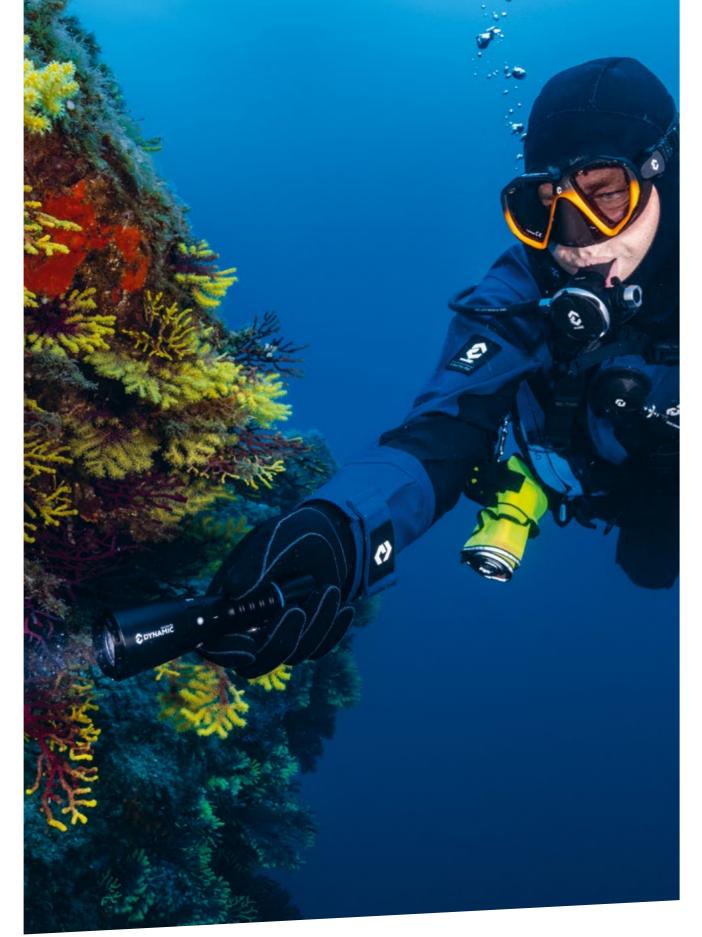

5° / Battery type: 21700 Li-ion Battery with port and USB cable type C / Charging time: 5-10 hours / Underwater weight: 215 g with battery / Weight out of water: 313 g without battery, 385 g with battery / Composition: aluminum / Fastening rope: Lanyard / Ignition system: magnetic ring switch

designed engineered in germany



Dive light with a maximum power of 2000 lumens, a light angle of 15° and a colour temperature of 6500K. It has five output levels with a duration of: low 400 min, medium 250 min, high 200 min, strobe 500 min and SOS 200 min. Aluminum made; its weight under water is 215 grams (with battery) and 385 grams outside water (with battery). It has a length of 171.7 mm, a light head diameter of 49.5 mm and the light body diameter of 32 mm. It is waterproof up to 100 m deep.



Stainless steel / Hardness 55-56 HRC / Knife straps / Handle PP or TPE mix / Blade 5.6 cm / Weight 52 g





# **KES-10**

Stainless steel / Hardness 55-56 HRC / Knife straps / Handle PP or TPE mix / Blade 11.7 cm / Weight 270 g



KEP-10

Knife

Stainless steel / Hardness 55-56 HRC / Knife straps / Handle PP or TPE mix / Blade 9 cm / Weight 275 g



KRA-10

Stainless steel / Hardness 55-56 HRC / Knife straps / Handle PP or TPE mix / Blade 8 cm / Weight 149 g





KCL-10

Stainless steel / Hardness 55-56 HRC / Knife straps / Handle PP or TPE mix / Blade 4.3 cm / Weight 152 g



KCU-10

Stainless steel / Hardness 55-56 HRC / Knife straps / Handle PP or TPE mix / Blade 11.5 cm / Weight 200 g







BN-20

Weight Belt Nylon

Nylon belt / INOX Belt buckle / 50 mm width



**BR-20** 

Weight