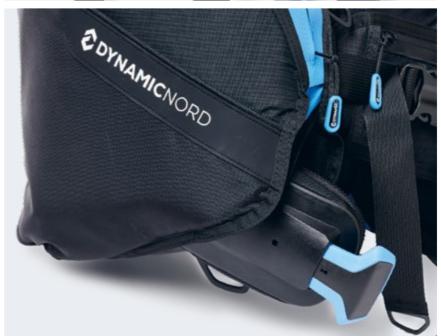

# **Molle System**

Molle is a proven, standardized attachment system that is extremely variable and compatible.

Different sized Molle bags and equipment can be attached to the desired position of the Molle carrier and ensure a firm and secure mounting.

Cargo bag with drainage and bungee straps

Fixation through the Molle system

Secure

Removable and replaceable with an alternative bag or holder

DY-61 dynaskin Fullsuit Frontzip DY-62

dynaskin Fullsuit Frontzip