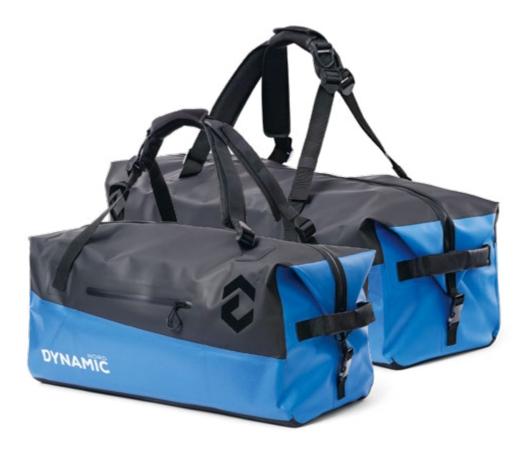

the snorkel are one size.



# **JUNIORS**

### MSJ-10 Snorkeling Set Juniors

Our snorkel set is composed of a **one glass mask** and a snorkel. The mask and the snorkel are one size.



MSJ-20

**Snorkeling Set Juniors** 

Our snorkel set is composed of a **two glass mask** and a snorkel. The mask and the snorkel are one size.







166

¢



# LDB-75

Duffle Bag

LDB-100

**Duffle Bag** 

Water-resistant / TPUBody/ HF welded seams/ Water-resistant zipper / Detachable inner dry compartment with taped seams and water-resistant zipper / Flexible backpack carry system with DN Dring / Fast access zipper outside pocket

#### LDB-75 Volume: 81 L

Dimensions: 33 x 35 x 67 cm Water resistance level: IPX 6

#### LDB-100 Volume: 104 L

Measurements: 33 x 35 x 90 cm Water resistance level: IPX 6



Medium/Large dive bag with welded seams, water-resistant zip and TPU cover. It contains a watertight and removable inner compartment, with taped seams and waterresistant zip. Easy to carry thanks to its backpack system, it also offers quick access to the outside pocket.









## LBP-50

#### Backpack

Water-resistant / TPU
Body / HF welded seams /
Detachable inner dry compartment with water-resistant zipper / Inner laptop compartment with zipped pocket / Shoulder straps with DN D-ring hip belt and moveable chest strap / Volume control through different closing possibilities / Extra wide opening / Outer strap system and side pockets

Volume: 53,5 L

172

Measurements: 33 x 20 x 60 cm Water resistance level: IPX 6



Large backpack with welded seams and TPU cover. Its removable inner dr