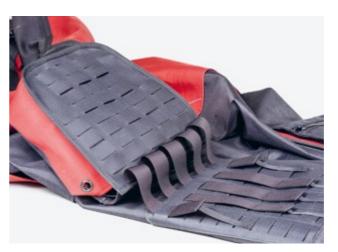

# **Molle System**

Molle is a proven, standardized attachment system that is extremely variable and compatible.

Different sized Molle bags and equipment can be attached to the desired position of the Molle carrier and ensure a firm and secure mounting.

Cargo bag with drainage and bungee straps

Fixation through the Molle system

Secure

Removable and replaceable with an alternative bag or holder

DY-61 dynaskin Fullsuit Frontzip DY-62

dynaskin Fullsuit Frontzip