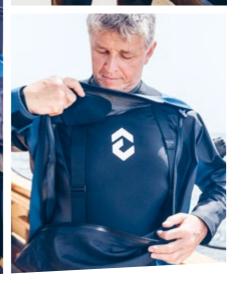

68

100% Windproof / Water repellent / Highly breathable / Neutrally buoyant / Resilient stretch / Fast drying / Odor free / UV protection / Easy care

The perfect suit to be worn as underwear under a drysuit in cold waters. In the event of flooding, the high-water absorption capacity keeps the skin warm, largely preventing hypothermia. Its high perspiration capacity will always make you feel dry even if you sweat while wearing it. Its front zip provides greater comfort when we proceed to equip ourselves, and also connects the purges for technical divers. Its neutral buoyancy avoids you having to add more ballast, which further aids your comfort and freedom of movement.

It can be used as an single suit in warm waters.

51% Polyester / 37% Nylon 12 % Spandex

designed engineered in germany

S M ML L XL 2XL 3XL

XS S M L XL 2XL

\*Images show different Dynaskin models

It's very important that you choose your size carefully.