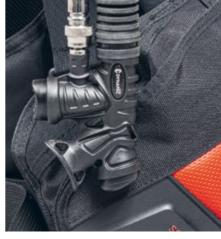

ump (QD) valves, together with the inflation valve, are perfectly integrated into the RBC-40, thanks to its slim structure. For a comfortable and safe fit, the RBC-40 has a wide abdominal cummerbund, plus two pockets, six D-rings, and a non-slip surface for better tank support. It has a metal buckle on the tank strap. It features newly developed weight pockets for easy insertion, with safe fastening and a one-handed quick-release system in case of emergency.

designed engineered in germany



Unisex black/blue XS S M

L XL 2XL









125











### D-Rings: Our own D-rings are made of aluminum and are hard anodized. They have an implied



#### Power Inflator:

Men

Our Power Inflator provides enough air at any depth to intercept a rapid descent and establish hydrostatic balance.





tip and thus fix things that are attached with a carabiner to a

### Integrated Quick Release:

Pulling on the entire inflator assembly opens a dump valve that allows for quick deflation.

# Sizechart BCDs

We recommend choosing your BCD size with your wetsuit on. If the BCD is too tight, it will compress the body and rib cage, making breathing difficult. If it is too wide, it will give you problems, as your tank will "dance" and affect your buoyancy and control. You must check that the abdominal belt closes perfectly an parts are joi

| . To a made direct that the abadimia belt didded    |  |
|-----------------------------------------------------|--|
| nd without difficulty, it is important that the two |  |
| ined comfortably and fully in its extension.        |  |
|