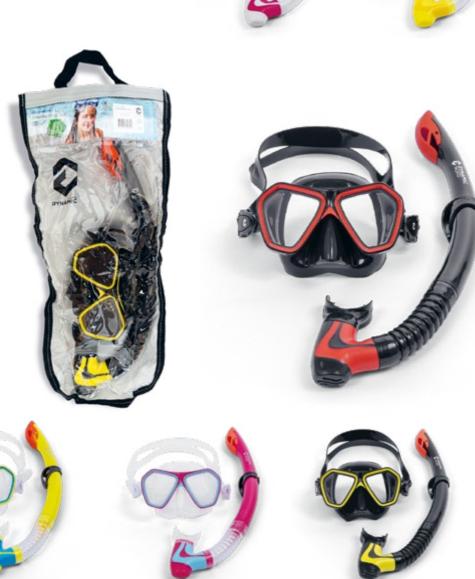

100

Unisex

black

S M L XL

These shorts are designed with two large pockets and can be worn over a wetsuit, a semi-dry, or drysuit. They can also be used as swim shorts in warm water. They are made of 2 mm neoprene mixed with elastic Nylon material. They have two large pockets with bungee straps, flaps, and Velcro for a secure fastening. The waist is adjusted using a Nylon belt with a quick-release buckle. They can be used in many water sports, such as jet skiing or paddling. Their pockets can hold all kinds of safety accessories and spare parts, as well as personal items.

All of them have a reduced exhalation work due to an optimized membrane and bubble deflector.

#### Compensated second stage:

Second stage compensation ensures that regardless of the residual pressure left in the cylinder, your inhalation comfort remains comfortable.