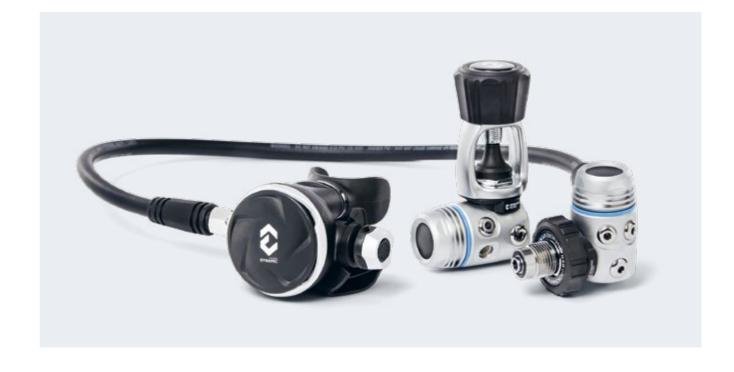

halation, the exhaust valve and cover offers minimum resistance, and the deflector has

For the most demanding divers in terms of reliability, performance and capabilities.

The compensated membrane design includes dry sealing of the first stage. Its structural design of solid for brass makes it ideal to minimize the emission of cold. This

structural thickness is important for delaying any possible freezing of the first stage.

The LP hose is tested for a maximum pressure of 34 bar. The mouthpiece is made of high-end anti-allergic silicone for maximum comfort. The breathing work of the first and second stage TR-80 is an average of 0.86 J/L.

Certified for diving in waters below 10°C. CE certified according the latest standards.

been designed to reduce bubbles on the diver's face.









108

### **INHALATION**



### **EXHALATION**



#### Frontcover TR-80:

This special design of the front cover prevents unwanted blow-off of the second stage when diving with strong currents or with strong fast scooters. The dynamic pressure cannot affect the inhalation membrane because the front cover has no water inlet openings at the front. The necessary inlets are located on the side, allowing the ambient pressure to act on the inhalation membrane and ensure correct operation.







#### Compensated second stage:

The compensation of the second stage ensures that regardless of the residual pressure in the cylinder, your inhalation comfort remains comfortable.

#### Controllable Venturi Effect:

By setting this to "-", the Venturi effect is attenuated so that the second stage does n