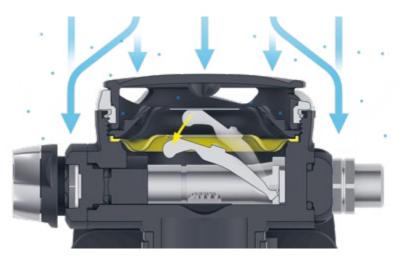

The pattern allows complete freedom of movement, making the dive safe and comfortable, and prevents excess air from moving inside the suit. The drysuit seal uses a TiZip zipper, protected by a flap from the shoulder to the hip. Our inflation and exhaust valves are high performance. The inflation valve allows an upgrade to connect a canister for electrically heated underwear. The exhaust valve can be adjusted according to the profile of the dive. The wrist seals are HD bottlenecks and are made of high-strength latex.