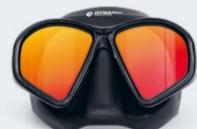

100

Unisex

black

S M L XL

These shorts are designed with two large pockets and can be worn over a wetsuit, a semi-dry, or drysuit. They can also be used as swim shorts in warm water. They are made of 2 mm neoprene mixed with elastic Nylon material. They have two large pockets with bungee straps, flaps, and Velcro for a secure fastening. The waist is adjusted using a Nylon belt with a quick-release buckle. They can be used in many water sports, such as jet skiing or paddling. Their pockets can hold all kinds of safety accessories and spare parts, as well as personal items.

Neoprene mixed with nylon

Unisex black

S M ML L XL 2XL

Choose the size that best fits your foot and is most comfortable. By using the right size, you will not lose power and you will avoid overloading your muscles when kicking.