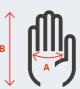

A. WEIGHT: As close as you can accurately determine

B. HEIGHT: From the top of your head to the floor

C. CHEST: The front surface between the neck and the stomach

D. WAIST: The part below the ribs and above the hips

E. HIP: The circumference of the body at the buttocks

F. TORSO: The trunk of the human body

G. INSEAM: Inside leg. Measure from crotch to floor.

| Women  | in cm/inch               |                          |                          |                          |                          |                          |                          |                           |                          |                          |                          |                          |                          |                           |
|--------|--------------------------|--------------------------|--------------------------|--------------------------|--------------------------|--------------------------|--------------------------|---------------------------|--------------------------|--------------------------|--------------------------|--------------------------|--------------------------|---------------------------|
| Height | <b>157-163</b> 5'2"-5'4" | <b>160-165</b> 5'3"-5'5" | <b>165-170</b> 5'5"-5'7" | <b>163-168</b> 5'4"-5'6" | <b>168-173</b> 5'7"-5'9" | <b>163-168</b> 5'4"-5'6" | <b>165-170</b> 5'5"-5'7" | <b>175-180</b> 5'9"-5'11" | <b>165-170</b> 5'5"-5'7" | <b>168-173</b> 5'6"-5'8" | <b>168-173</b> 5'6"-5'8" | <b>170-175</b> 5'7"-5'9" | <b>170-175</b> 5'7"-5'9" | <b>173-178</b> 5'8"-5'10" |
| Chest  | <b>76-81</b> 30-32       | <b>81-86</b> 32-34       | <b>81-86</b><br>32-34    | <b>86-91</b><br>34-36    | <b>86-91</b><br>34-36    | <b>94-99</b><br>37-39    | <b>91-97</b><br>36-38    | <b>91-97</b><br>36-38     | <b>99-104</b><br>39-41   | <b>97-102</b><br>38-40   | <b>104-109</b><br>41-43  | <b>102-107</b><br>40-42  | <b>109-114</b><br>43-45  | <b>107-112</b><br>42-44   |
| Waist  | <b>58-64</b> 23-25       | <b>64-69</b> 25-27       | <b>64-69</b> 25-27       | <b>69-74</b><br>27-29    | <b>69-74</b><br>27-29    | <b>84-89</b><br>33-35    | <b>74-79</b> 29-31       | <b>74-79</b><br>29-31     | <b>89-94</b><br>35-37    | <b>79-84</b><br>31-33    | <b>84-99</b><br>37-39    | <b>84-89</b><br>33-35    | <b>99-104</b><br>39-41   | <b>89-94</b><br>35-37     |
| Hip    | <b>84-89</b><br>33-35    | <b>89-94</b><br>35-37    | <b>89-94</b><br>35-37    | <b>94-99</b><br>37-39    | <b>94-99</b><br>37-39    | <b>109-114</b><br>43-45  | <b>99-104</b><br>39-41   | <b>99-104</b><br>39-41    | <b>114-119</b><br>45-47  | <b>104-109</b><br>41-43  | <b>119-125</b><br>47-49  | <b>109-114</b><br>43-45  | <b>125-130</b><br>49-51  | <b>114-119</b><br>45-47   |
| Inseam | <b>75</b><br>29 7/8      | <b>77</b> 30 1/2         | <b>81</b><br>31 3/4      | <b>79</b><br>31 1/8      | <b>84</b><br>33          | <b>79</b><br>31 1/8      | <b>81</b><br>31 3/4      | <b>86</b><br>34           | <b>81</b><br>31 3/4      | <b>82</b><br>32 3/8      | <b>82</b><br>32 3/8      | <b>84</b><br>33          | <b>84</b><br>33          | <b>85</b><br>33 5/8       |
| Size   | xs                       | s                        | ST *                     | М                        | MT *                     | M+ *                     | L                        | LT *                      | L+ *                     | XL                       | XL+ *                    | 2XL                      | 2XL+ *                   | 3XL                       |

| Men              | in cm/inch                  |                          |                           |                              |                          |                           |                          |                             |                              |                          |                           |                          |                          |                           |                             |                          |                             |
|------------------|-----------------------------|--------------------------|---------------------------|------------------------------|--------------------------|---------------------------|--------------------------|-----------------------------|------------------------------|--------------------------|---------------------------|--------------------------|--------------------------|---------------------------|-----------------------------|--------------------------|-----------------------------|
| Height           | <b>157-167</b><br>5'2"-5'4" | <b>168-173</b> 5'6"-5'8" | <b>173-178</b> 5'8"-5'10" | <b>180-184</b><br>5'11"-6'1" | <b>168-173</b> 5'6"-5'8" | <b>178-183</b> 5'10"-6'0" | <b>183-188</b> 6'0"-6'2" | <b>170-175</b><br>5'7"-5'9" | <b>180-185</b><br>5'11"-6'1" | <b>185-191</b> 6'1"-6'3" | <b>173-178</b> 5'8"-5'10" | <b>183-188</b> 6'0"-6'2" | <b>188-193</b> 6'2"-6'4" | <b>173-178</b> 5'8"-5'10" | <b>185-191</b><br>6'1"-6'3" | <b>188-193</b> 6'2"-6'4" | <b>191-196</b><br>6'3"-6'5" |
| Chest            | <b>84-89</b><br>33-35       | <b>89-94</b><br>35-37    | <b>94-99</b><br>37-39     | <b>94-99</b><br>37-39        | <b>99-104</b><br>39-41   | <b>99-104</b><br>39-41    | <b>99-104</b><br>39-41   | <b>104-109</b><br>41-43     | <b>104-109</b><br>41-43      | <b>104-109</b><br>41-43  | <b>109-114</b><br>43-45   | <b>109-114</b><br>43-45  | <b>109-114</b><br>43-45  | <b>114-119</b><br>45-47   | <b>114-119</b><br>45-47     | <b>119-124</b><br>47-49  | <b>124-129</b><br>49-51     |
| Waist            | <b>68-74</b> 27-29          | <b>74-79</b> 29-31       | <b>79-84</b><br>31-33     | <b>79-84</b><br>31-33        | <b>84-89</b><br>33-35    | <b>84-89</b><br>33-35     | <b>84-89</b><br>33-35    | <b>89-94</b><br>35-37       | <b>89-94</b><br>35-37        | <b>89-94</b><br>35-37    | <b>94-99</b><br>37-39     | <b>94-99</b><br>37-39    | <b>94-99</b><br>37-39    | <b>99-104</b><br>39-41    | <b>99-104</b><br>39-41      | <b>104-109</b><br>41-43  | <b>109-114</b><br>43-45     |
| Hip              | <b>86-91</b><br>34-36       | <b>89-94</b><br>35-37    | <b>94-99</b><br>37-39     | <b>94-99</b><br>37-39        | <b>99-104</b><br>39-41   | <b>99-104</b><br>39-41    | <b>99-104</b><br>39-41   | <b>104-109</b><br>41-43     | <b>104-109</b><br>41-43      | <b>104-109</b><br>41-43  | <b>109-114</b><br>43-45   | <b>109-114</b><br>43-45  | <b>109-114</b><br>43-45  | <b>114-119</b><br>45-47   | <b>114-119</b><br>45-47     | <b>119-124</b><br>47-49  | <b>124-129</b><br>49-51     |
| Torso            | <b>66</b> 25 7/8            | <b>70</b><br>27 3/8      | <b>72</b><br>28 3/8       | <b>75</b><br>29 5/8          | <b>70</b><br>27 5/8      | <b>75</b> 29 3/8          | <b>78</b><br>30 5/8      | <b>71</b> 28                | <b>76</b><br>30              | <b>79</b><br>31 1/4      | <b>71</b> 28 1/8          | <b>78</b> 30 5/8         | <b>81</b><br>31 7/8      | <b>72</b><br>28 1/2       | <b>79</b><br>31 1/4         | <b>81</b><br>31 7/8      | <b>82</b><br>32 3/8         |
| Inseam           | <b>72</b><br>28 1/2         | <b>76</b> 30             | <b>79</b><br>31           | <b>81</b><br>32              | <b>77</b><br>30 1/4      | <b>81</b><br>32           | <b>84</b><br>33          | <b>77</b><br>30 1/2         | <b>83</b><br>32 1/2          | <b>85</b><br>33 1/2      | <b>79</b><br>31           | <b>84</b><br>33          | <b>86</b><br>34          | <b>79</b><br>31 1/4       | <b>85</b><br>33 1/2         | <b>86</b><br>34          | <b>87</b><br>34 1/2         |
| Weight<br>kg lbs | <b>54-63</b> 120-140        | <b>61-70</b><br>135-155  | <b>68-79</b><br>150-175   | <b>70-82</b><br>150-180      | <b>72-84</b><br>160-185  | <b>77-88</b><br>170-195   | <b>79-91</b><br>175-200  | <b>82-93</b><br>180-205     | <b>86-98</b><br>190-215      | <b>88-100</b><br>195-220 | <b>91-102</b><br>200-225  | <b>95-107</b> 210-235    | <b>98-109</b> 215-240    | <b>100-111</b> 220-245    | <b>104-116</b> 230-255      | <b>113-125</b> 250-275   | <b>122-134</b><br>270-295   |
| Size             | xs                          | s                        | М                         | MT *                         | ML<br>Short *            | ML                        | ML<br>Tall *             | L<br>Short *                | L                            | L<br>Tall *              | XL<br>Short *             | XL                       | XL<br>Tall *             | 2XL<br>Short *            | 2XL                         | 3XL                      | 4XL                         |