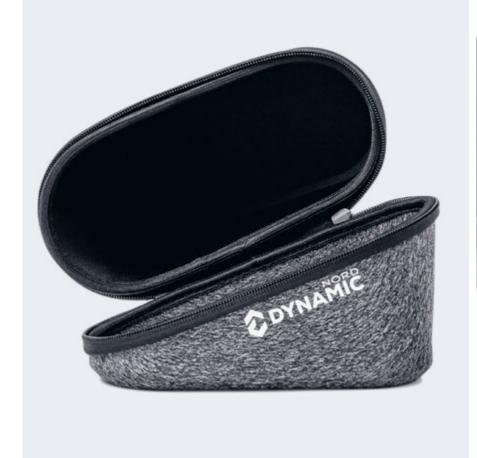

#### Compensated second stage:

Second stage compensation ensures that regardless of the residual pressure left in the cylinder, your inhalation comfort remains comfortable.