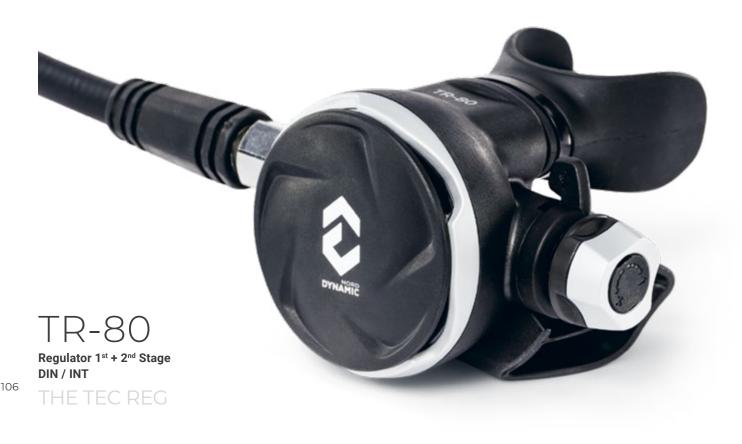

Resilient stretch / Fast

drying / Odor free / UV

protection / Easy care

The perfect suit to be worn as underwear under a drysuit in cold waters. In the event of flooding, the high-water absorption capacity keeps the skin warm, largely preventing hypothermia. Its high perspiration capacity will always make you feel dry even if you sweat while wearing it. Its front zip provides greater comfort when we proceed to equip ourselves, and also connects the purges for technical divers. Its neutral buoyancy avoids you having to add more ballast, which further aids your comfort and freedom of movement.