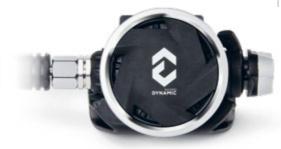

Resilient stretch / Fast

drying / Odor free / UV

protection / Easy care

The perfect suit to be worn as underwear under a drysuit in cold waters. In the event of flooding, the high-water absorption capacity keeps the skin warm, largely preventing hypothermia. Its high perspiration capacity will always make you feel dry even if you sweat while wearing it. Its front zip provides greater comfort when we proceed to equip ourselves, and also connects the purges for technical divers. Its neutral buoyancy avoids you having to add more ballast, which further aids your comfort and freedom of movement.