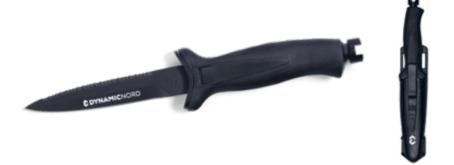

stening rope: Lanyard / Ignition system: magnetic ring switch

designed engineered in germany



Dive light with a maximum power of 2000 lumens, a light angle of 15° and a colour temperature of 6500K. It has five output levels with a duration of: low 400 min, medium 250 min, high 200 min, strobe 500 min and SOS 200 min. Aluminum made; its weight under water is 215 grams (with battery) and 385 grams outside water (with battery). It has a length of 171.7 mm, a light head diameter of 49.5 mm and the light body diameter of 32 mm. It is waterproof up to 100 m deep.



Stainless steel / Hardness 55-56 HRC / Knife straps / Handle PP or TPE mix / Blade 5.6 cm / Weight 52 g





# **KES-10**

Stainless steel / Hardness 55-56 HRC / Knife straps / Handle PP or TPE mix / Blade 11.7 cm / Weight 270 g



KEP-10

Knife

Stainless steel / Hardness 55-56 HRC / Knife straps / Handle PP or TPE mix / Blade 9 cm / Weight 275 g



KRA-10

Stainless steel / Hardness 55-56 HRC / Knife straps / Handle PP or TPE mix / Blade 8 cm / Weight 149 g





KCL-10

Stainless steel / Hardness 55-56 HRC / Knife straps / Handle PP or TPE mix / Blade 4.3 cm / Weight 152 g



KCU-10

Stainless steel / Hardness 55-56 HRC / Knife straps / Handle PP or TPE mix / Blade 11.5 cm / Weight 200 g







BN-20

Weight Belt Nylon

Nylon belt / INOX Belt buckle / 50 mm width



**BR-20** 

Weight Belt Rubber

Rubber belt / Classic INOX belt buckle / 50 mm width



BS-10

120x33 DIR in SS AISI 316 (naturally corrosion resistant)



BS-20

Bolt Snap 120 mm

Double ender /
120 mm in SS AISI 316
(naturally corrosion resistant)