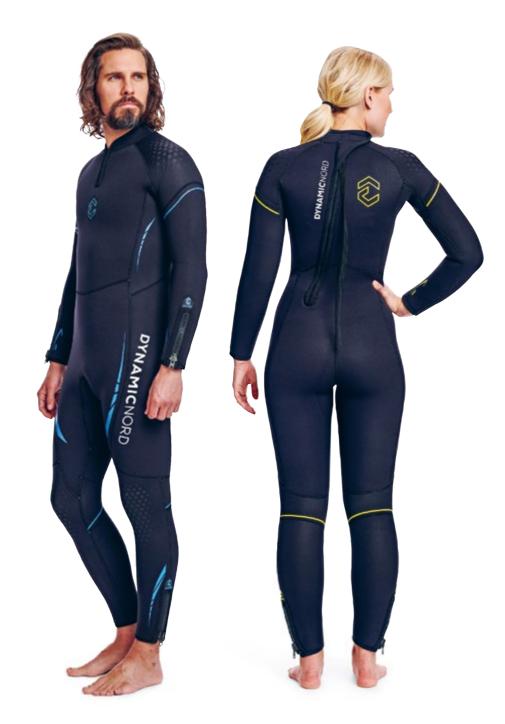

# FOR ADVANCED DIVERS

38

**SL-32** 

Fullsuit 3 mm

Fullsuit 3 mm

Perfect for advanced divers / Limestone neoprene / Avai-lable in 3 mm, 5 mm, or 7 mm full suit / **Available in** 5 mm and 7 mm fullsuit, hood attached, front zip / Reinforced shoulders and knees / Zippers at wrists, ankles, and neck

This is the perfect wetsuit for advanced divers. The very stretchy neoprene gives the ideal feeling of comfort, both on the surface and during the dive. Zippers at the wrists and ankles help to make donning and doffing easy. The zipper on the neck releases pressure in this sensitive area when out of the water and can be adjusted when you start diving to provide the water tightness you need to minimize water circulation and the feeling of cold. Shoulder and knee reinforcements protect these stressed areas from mechanical abrasion.

90% Neoprene / 10% Nylon

designed in germany

black/yellow

Women black/purple XS S M ML L XL 2XL 3XL 4XL XS S M L XL 2XL 3XL

SL-51 Fullsuit 5 mm SL-52

Fullsuit 5 mm

42

Perfect for advanced divers / Limestone neoprene / Avai-lable in 3 mm, 5 mm, or 7 mm full suit / **Available in** 5 mm and 7 mm fullsuit, hood attached, front zip / Reinforced shoulders and knees / Zippers at wrists, ankles, and neck