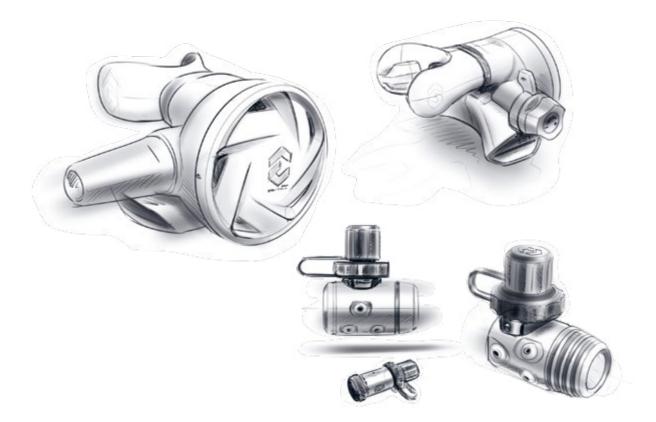

Resilient stretch / Fast

drying / Odor free / UV

protection / Easy care

The perfect suit to be worn as underwear under a drysuit in cold waters. In the event of flooding, the high-water absorption capacity keeps the skin warm, largely preventing hypothermia. Its high perspiration capacity will always make you feel dry even if you sweat while wearing it. Its front zip provides greater comfort when we proceed to equip ourselves, and also connects the purges for technical divers. Its neutral buoyancy avoids you having to add more ballast, which further aids your comfort and freedom of movement.

It can be used as an single suit in warm waters.

Women

designed engineered in germany

51 % Polyester / 37 % Nylon 12 % Spandex

XS S M L XL 2XL

DY-27
dynaskin Shirt Short

dynaskin Pants Short

DY-22 dynaskin Shirt Short

DY-42
dynaskin Pants Short

100% Windproof / Water repellent / Highly breathable / Neutrally buoyant / Resilient stretch / Fast drying / Odor free / UV protection / Easy care The short sleeve shirt can be used as a single garment or in combination with a neoprene or trilaminate suit. Its high thermal capacity combined with its neutral buoyancy make it the ideal accessory for use as underwear under a wet, semi-dry or drysuit. Its windproof, anti-splash water and UV protection features also make it perfect for any surface sport.

The short pants are the ideal complement to the long and/or short sleeve shirts. Perfect for use as a two-piece undergarment under a neoprene suit. They maintain the same thermal capacity and neutral buoyancy as other Dynaskin products. The superb windproof, anti-splash water and UV protection capabilities make them perfect for any surface sport.