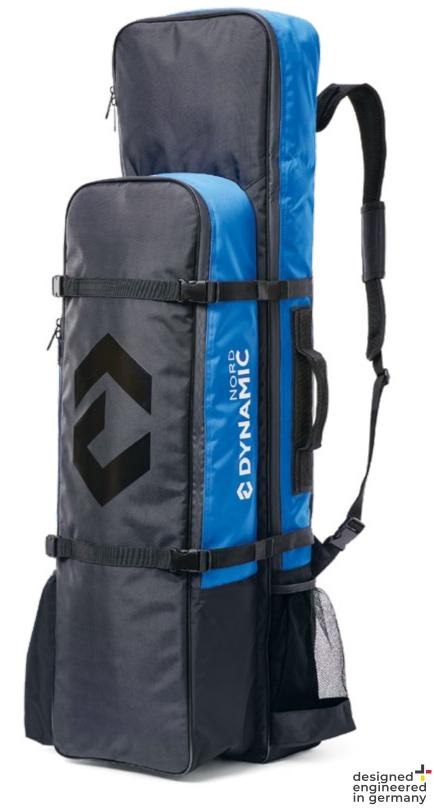

#### Pressure - Volume Diagrams at Mean Depth of: 51.7 msw (169.5 fsw)

## **Equipment Performance**

**CS-30** 

Ansti Ansti

Certificate Reference Date: 16/11/2022

**DYNAMIC**NORD

Time: 14:50:27

Equipment

Regulator Type CS-30
Serial Number 37CC32002
Interstate Pressure Static 9.8 barg

| Conditions of Test        | Mean  | Results (2 Loops, SA: 100)  | Mean |  |
|---------------------------|-------|-----------------------------|------|--|
| Room Temperature (C°)     | 23.0  | Inhale Pressure (mbar)      | 4.95 |  |
| Exhale Temperature (C°)   | 15.0  | Inhalte Pos Pressure (mbar) | 3.55 |  |
| Water Temperature (C°)    | 3.2   | Exhale Pressure (mbar)      | 9.47 |  |
| Humidity (% RH)           | 8.0   | Ext Work of breathing (J/I) | 0.78 |  |
| HP Supply Pressure (barg) | 222.6 | Inhale Work (J/I)           | 0.10 |  |
| Tidal Volume (liter)      | 2.50  | Pos Inhale Work (J/I)       | 0.09 |  |
| Breath Rate (bpm)         | 25.05 | Exhale Work (J/l)           | 0.68 |  |
| Ventilation Rate (lnm)    | 62 64 | , ,                         |      |  |