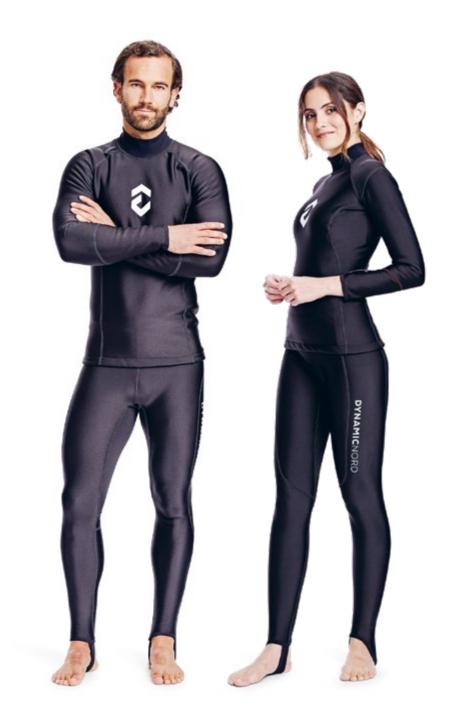

68

100% Windproof / Water repellent / Highly breathable / Neutrally buoyant / Resilient stretch / Fast drying / Odor free / UV protection / Easy care

The perfect suit to be worn as underwear under a drysuit in cold waters. In the event of flooding, the high-water absorption capacity keeps the skin warm, largely preventing hypothermia. Its high perspiration capacity will always make you feel dry even if you sweat while wearing it. Its front zip provides greater comfort when we proceed to equip ourselves, and also connects the purges for technical divers. Its neutral buoyancy avoids you having to add more ballast, which further aids your comfort and freedom of movement.

It can be used as an single suit in warm waters.

51% Polyester / 37% Nylon 12 % Spandex

designed engineered in germany

S M ML L XL 2XL 3XL

XS S M L XL 2XL

\*Images show different Dynaskin models

It's very important that you choose your size carefully.