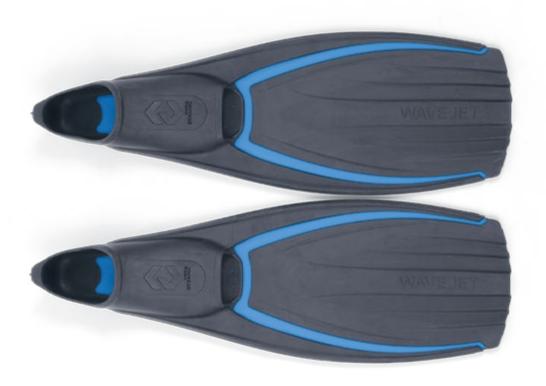

#### Fins

Fin foot pocket inserts are made with the waste of PP and TPR mixed together, and we also have hanging hooks made with PC waste.

22