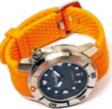

SO-20

Limestone neoprene

Neoprene, Rubber Sole

2 mm neoprene socks to be worn directly with full foot fins. The rubberized sole is elastic and non-slip, ideal for walking on boat decks and also offers some thermal protection. All seams are glued and stitched for strength and durability.