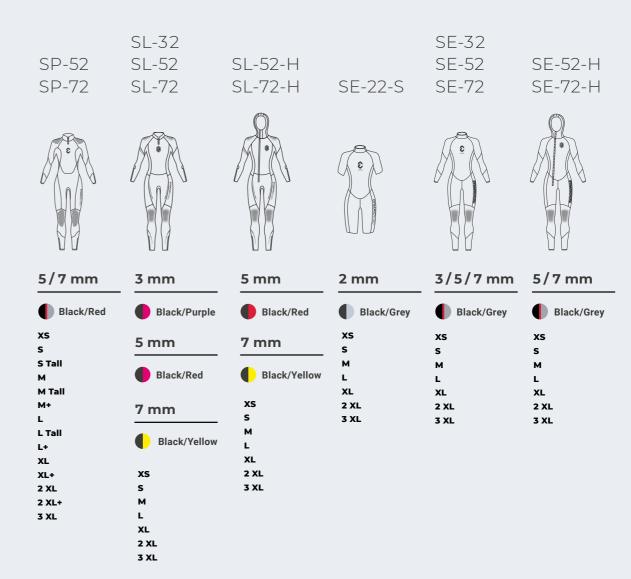

## Men

60

3 XL 4 XL

| SP-51<br>SP-71                                                                         | SL-31<br>SL-51<br>SL-71                        | SL-51-H<br>SL-71-H                         | SE-21-S                  | SE-31<br>SE-51<br>SE-71  | SE-51-H<br>SE-71-H                   | SH-11                    |
|----------------------------------------------------------------------------------------|------------------------------------------------|--------------------------------------------|--------------------------|--------------------------|--------------------------------------|--------------------------|
|                                                                                        |                                                |                                            |                          | S)                       |                                      |                          |
| 5/7 mm                                                                                 | 3 mm                                           | 5 mm                                       | 2 mm                     | 3/5/7 mm                 | 5/7 mm                               | 1 mm                     |
|                                                                                        |                                                |                                            |                          |                          |                                      |                          |
| Black/Blue                                                                             | Black/Yellow                                   | Black/Red                                  | Black/Grey               | Black/Grey               | Black/Grey                           | Black/Grey               |
| Black/Blue  xs s                                                                       | Black/Yellow 5 mm                              | Black/Red 7 mm                             | Black/Grey  xs s         | Black/Grey  xs s         |                                      | Black/Grey  xs s         |
| XS<br>S<br>M<br>M Tall                                                                 |                                                |                                            | XS<br>S<br>M<br>ML       | XS<br>S<br>M<br>ML       | Black/Grey  xs s M ML                | XS<br>S<br>M             |
| XS<br>S<br>M<br>M Tall<br>ML Short<br>ML                                               | 5 mm                                           | 7 mm  Black/Blue                           | XS<br>S<br>M<br>ML<br>L  | XS<br>S<br>M<br>ML<br>L  | Black/Grey  XS S M ML L XL           | XS<br>S<br>M<br>ML<br>L  |
| XS<br>S<br>M<br>M Tall<br>ML Short                                                     | 5 mm  Black/Red                                | 7 mm  Black/Blue                           | XS<br>S<br>M<br>ML<br>L  | XS<br>S<br>M<br>ML<br>L  | Black/Grey  xs s M ML L              | XS<br>S<br>M<br>ML<br>L  |
| XS S M M Tall ML Short ML ML Tall L Short L                                            | 5 mm  Black/Red  7 mm  Black/Blue              | 7 mm  Black/Blue  xs s M ML L              | XS S M ML L XL 2 XL 3 XL | XS S M ML L XL 2 XL 3 XL | Black/Grey  XS S M ML L XL 2 XL 3 XL | XS S M ML L XL 2 XL 3 XL |
| XS S M M Tall ML Short ML L Short L L Tall XL Short                                    | 5 mm  Black/Red  7 mm                          | 7 mm  Black/Blue  xs s M ML                | XS S M ML L XL 2 XL 3 XL | XS S M ML L XL 2 XL 3 XL | Black/Grey  XS S M ML L XL 2 XL 3 XL | XS S M ML L XL 2 XL 3 XL |
| XS S M M Tall ML Short ML ML Tall L Short L                                            | 5 mm  Black/Red  7 mm  Black/Blue  xs          | 7 mm  Black/Blue  xs s M ML L XL           | XS S M ML L XL 2 XL 3 XL | XS S M ML L XL 2 XL 3 XL | Black/Grey  XS S M ML L XL 2 XL 3 XL | XS S M ML L XL 2 XL 3 XL |
| XS S M M Tall ML Short ML L Short L L Tall XL Short XL XL Tall 2 XL Short              | 5 mm  Black/Red  7 mm  Black/Blue  xs s M ML   | 7 mm  Black/Blue  xs s M ML L XL 2 XL      | XS S M ML L XL 2 XL 3 XL | XS S M ML L XL 2 XL 3 XL | Black/Grey  XS S M ML L XL 2 XL 3 XL | XS S M ML L XL 2 XL 3 XL |
| XS S M M Tall ML Short ML ML Tall L Short L L Tall XL Short XL XL Tall 2 XL Short 2 XL | 5 mm  Black/Red  7 mm  Black/Blue  xs s M ML L | 7 mm  Black/Blue  XS S M ML L XL 2 XL 3 XL | XS S M ML L XL 2 XL 3 XL | XS S M ML L XL 2 XL 3 XL | Black/Grey  XS S M ML L XL 2 XL 3 XL | XS S M ML L XL 2 XL 3 XL |
| XS S M M Tall ML Short ML L Short L L Tall XL Short XL XL Tall 2 XL Short              | 5 mm  Black/Red  7 mm  Black/Blue  xs s M ML   | 7 mm  Black/Blue  XS S M ML L XL 2 XL 3 XL | XS S M ML L XL 2 XL 3 XL | XS S M ML L XL 2 XL 3 XL | Black/Grey  XS S M ML L XL 2 XL 3 XL | XS S M ML L XL 2 XL 3 XL |