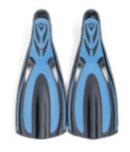

#### Fins

Fin foot pocket inserts are made with the waste of PP and TPR mixed together, and we also have hanging hooks made with PC waste.

22