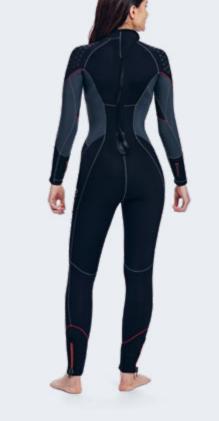

Once all the quality controls have been completed, and maintaining our green

SP-51 Fullsuit 5 mm

SP-71

Fullsuit 7 mm

SP-52 Fullsuit 5 mm

SP-72

Fullsuit 7 mm

Perfect for demanding divers / Zippers and seals on wrists and ankles for easy donning and doffing / Shoulder and knee reinforcements / 3D pattern on the preformed arms and legs gives maximum comfort

We designed this wetsuit for the most demanding divers. Available in 5 mm and 7 mm. The wetsuits are equipped with zippers and seals on the wrists and ankles for easy donning and doffing. The back zipper is sealed and doesn't allow water circulation, and the wrists are perfectly sealed with our sleeves. The three-dimensional pattern on the preformed arms and legs gives the most relaxed feeling under water. Shoulder and knee protectors are perfectly integrated into the suit and don't reduce the flexibility in these areas.

The 7 mm version is rated Class A for its thermal protection capability.

80 % Neoprene / 20 % Nylon

Men black/blue

 XS
 S
 M
 MT
 MLS
 ML
 MLT
 LS
 L

 LT
 XLS
 XL
 XLT
 2XLS
 2XL
 3XL
 4XL

 XS
 S
 ST
 M
 MT
 M+
 L
 LT
 L+