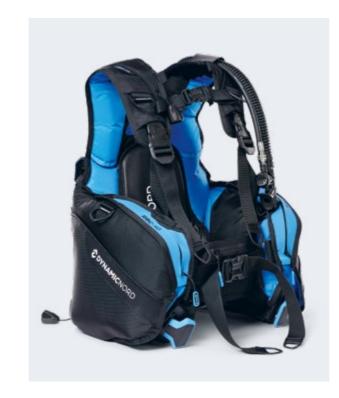

| Men              | in cm/inch               |                          |                           |                           |                              |                          |                          |                          |                          |
|------------------|--------------------------|--------------------------|---------------------------|---------------------------|------------------------------|--------------------------|--------------------------|--------------------------|--------------------------|
| Height           | <b>157-167</b> 5'2"-5'4" | <b>168-173</b> 5'6"-5'8" | <b>173-178</b> 5'8"-5'10" | <b>178-183</b> 5'10"-6'0" | <b>180-185</b><br>5'11"-6'1" | <b>183-188</b> 6'0"-6'2" | <b>185-191</b> 6'1"-6'3" | <b>188-193</b> 6'2"-6'4" | <b>191-196</b> 6'3"-6'5" |
| Chest            | <b>84-89</b><br>33-35    | <b>89-94</b><br>35-37    | <b>94-99</b><br>37-39     | <b>99-104</b><br>39-41    | <b>104-109</b><br>41-43      | <b>109-114</b><br>43-45  | <b>114-119</b><br>45-47  | <b>119-124</b><br>47-49  | <b>124-129</b><br>49-51  |
| Waist            | <b>68-74</b> 27-29       | <b>74-79</b> 29-31       | <b>79-84</b> 31-33        | <b>84-89</b><br>33-35     | <b>89-94</b><br>35-37        | <b>94-99</b><br>37-39    | <b>99-104</b><br>39-41   | <b>104-109</b><br>41-43  | <b>109-114</b><br>43-45  |
| Hips             | <b>86-91</b> 34-36       | <b>89-94</b><br>35-37    | <b>94-99</b><br>37-39     | <b>99-104</b><br>39-41    | <b>104-109</b><br>41-43      | <b>109-114</b><br>43-45  | <b>114-119</b><br>45-47  | <b>119-124</b><br>47-49  | <b>124-129</b><br>49-51  |
| Torso            | <b>66</b> 25 7/8         | <b>70</b> 27 3/8         | <b>72</b> 28 3/8          | <b>75</b> 29 3/8          | <b>76</b> 30                 | <b>78</b> 30 5/8         | <b>79</b><br>31 1/4      | <b>81</b><br>31 7/8      | <b>82</b><br>32 3/8      |
| Inseam           | <b>72</b> 28 1/2         | <b>76</b> 30             | <b>79</b><br>31           | <b>81</b><br>32           | <b>83</b> 32 1/2             | <b>84</b><br>33          | <b>85</b><br>33 1/2      | <b>86</b><br>34          | <b>87</b> 34 1/2         |
| Weight kg<br>Ibs | <b>54-63</b> 120-140     | <b>61-70</b> 135-155     | <b>68-79</b><br>150-175   | <b>77-88</b> 170-195      | <b>86-98</b><br>190-215      | <b>95-107</b> 210-235    | <b>104-116</b> 230-255   | <b>113-125</b> 250-275   | <b>122-134</b> 270-295   |
| Size             | XS                       | S                        | М                         | ML                        | L                            | XL                       | 2 XL                     | 3 XL                     | 4 XL                     |