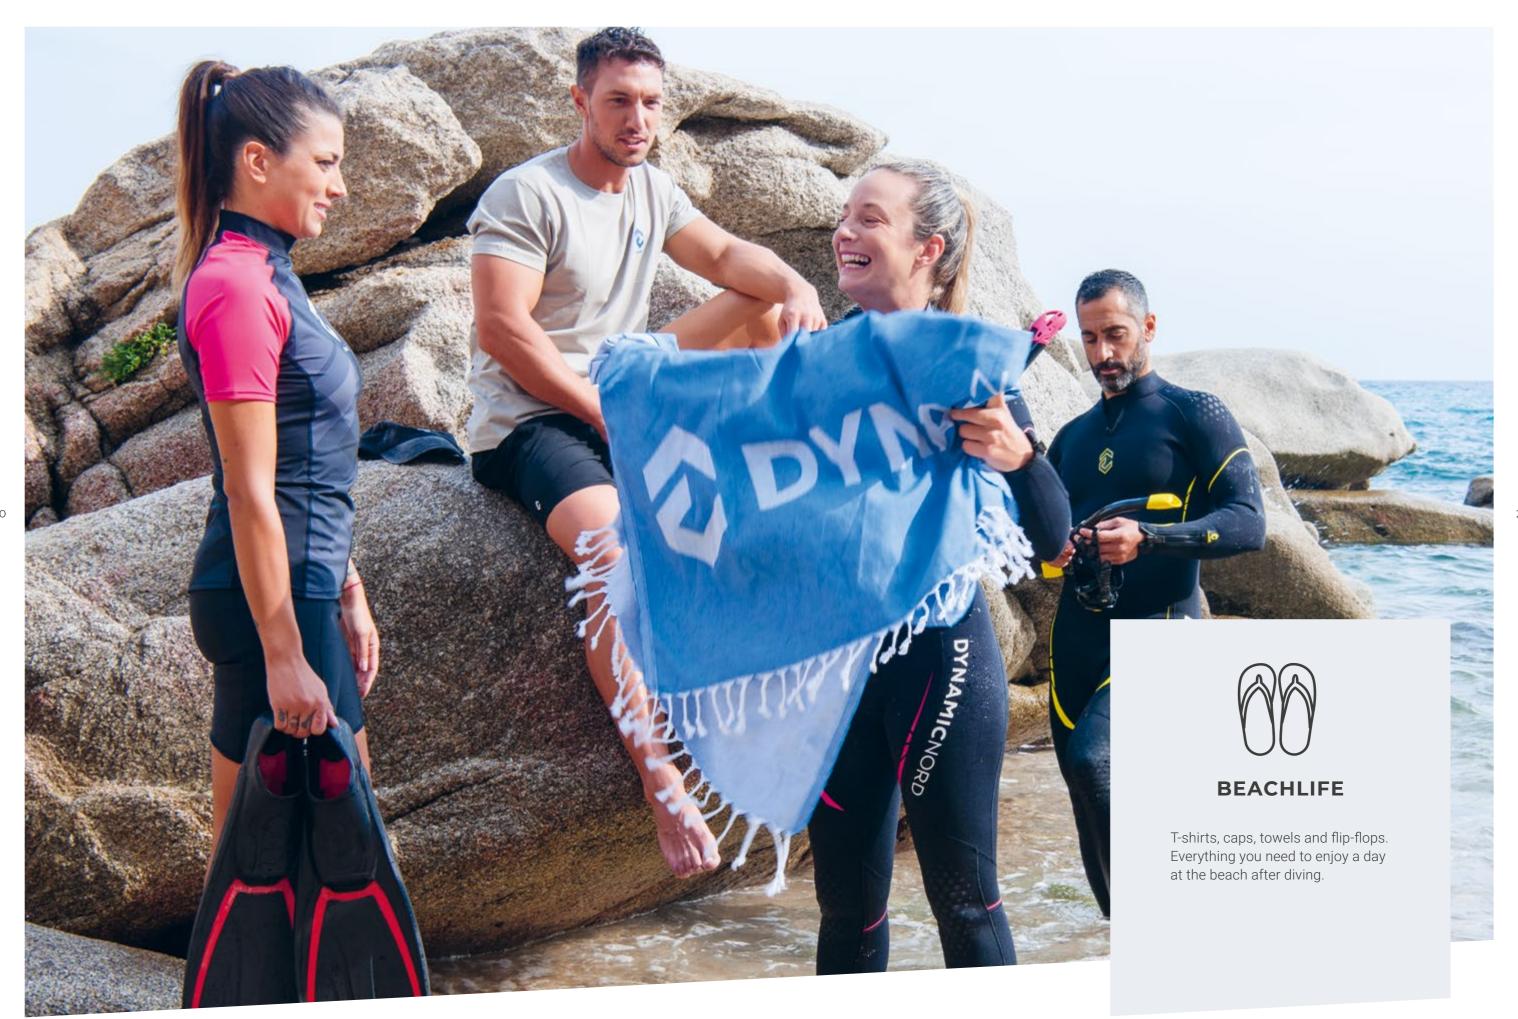

the bag and a there is a welded and de-

\* More information on page 175







main fin compartment and a separate insulated front side handle for carrying. It also has external pockets for bottles. Inside the front, tachable roll-up bag as dry compartment.



SE-31 Fullsuit 3 mm

SE-51-H

Fullsuit Hood 5 mm

SE-32 Fullsuit 3 mm

SE-52-H

Fullsuit Hood 5 mm

Reinforced shoulders and knees / Resistant against mechanical abrasion

The back-zipper configuration minimizes the feeling of cold in the wind. For freediving we recommend the fullsuit with hood and front-zipper in 5 mm and the fullsuit with back zipper in 3 mm. The neoprene is abrasion resistant and the fullsuits have reinforcements on shoulder and knees.

80% Neoprene / 20% Nylon





Men black/blue

Women black/red XS S M ML







# BFF-10

Flip-Flops

Flip Flops with Cotton strap in black or sand colour / Logo on sole / Rubber patch





# designed in germany



38/39 40/41 41/42 43/44

# **BTU-10**

202 **T-shirt** 

Fitted black t-shirt with ribbed neck / 100% combed cotton, 145 g

designed in germany







S M

L XL 2XL





Unisex



Oceans

DYNAMIC

# BCA-10

Vintage style and very thick high-quality combed cotton for a more adaptable and soft finish / Low profile curved visor / Excellent support thanks to its adjustable back closure with metal buckle / One size





### BTW-10

**Beach Towel** 

Hammam Towel style / 100% recycled fabric collected from the ocean / Tested for harmful substances according to Oeko-Tex Standard 100 / **100% sustainable - 2%** of the profit goes to One Earth - One Ocean





STR