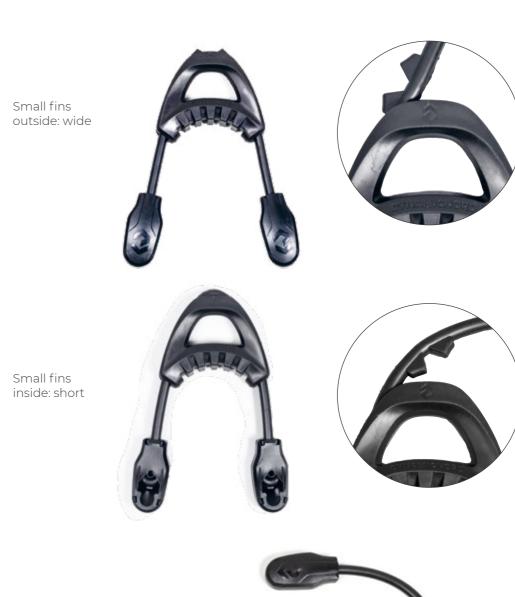

#### Fins

Fin foot pocket inserts are made with the waste of PP and TPR mixed together, and we also have hanging hooks made with PC waste.

22