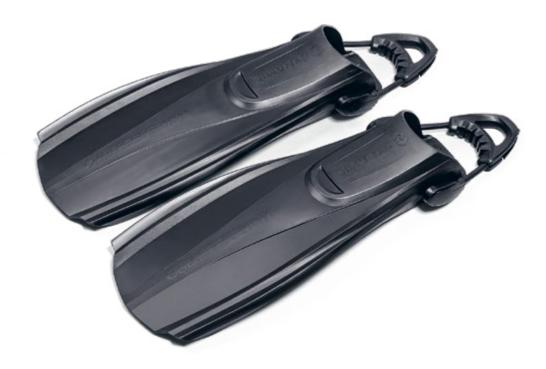

#### Fins

Fin foot pocket inserts are made with the waste of PP and TPR mixed together, and we also have hanging hooks made with PC waste.

22