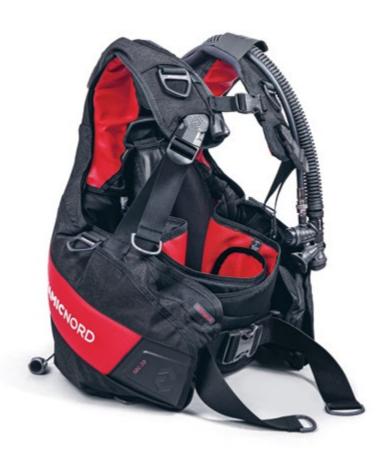

0</b><br>39-43 | <b>105-115</b><br>41-45  | <b>115-125</b><br>45-49  | <b>120-135</b><br>47-53 |
| Waist            | <b>75-90</b><br>30-35 | <b>85-95</b><br>33-37   | <b>95-105</b><br>31-33  | <b>95-105</b><br>35-41   | <b>110-120</b><br>43-47  | <b>115-130</b> 45-51    |
| Weight kg<br>lbs | <b>55-65</b> 121-143  | <b>63-78</b><br>139-172 | <b>75-85</b><br>165-187 | <b>80-100</b><br>176-220 | <b>95-120</b><br>209-265 | <b>110-130</b> 242-287  |
| Size             | XS                    | s                       | M                       | L                        | XL                       | 2XL                     |



A. WEIGHT: As close as you can accurately determine B. CHEST: The front surface

between the neck and the stomach

C. WAIST: The part below the ribs and above the hips



## SBC-20

### THE CLASSIC

Perfect for diving centers, schools and clubs / Made with 1000 D Cordura, which gives it high resistance and durability / Overpressure (OPV) and Quick Dump (QD) valves perfectly integrated thanks to its slim structure/ The high-volume bladder gives it a high lifting capacity / Two pockets, six D-rings, and a non-slip surface for better tank support

Weight - Depending on size 3,3 kg / 7,2 lbs (XS) - 3,85 kg/ 8,5 lbs (2XL) Lift capacity - Depending on

size 90 Newton / 13,5 lbs (XS) - 220 Newton / 33,7 lbs (2XL)

Our SBC-20 model satisfies the needs of diving centers, schools, and clubs, thanks to its main features: safety, comfort and ease of use. It is made with 1000 D Cordura, which gives it a high resistance and durability.

Our Overpressure (OPV) and Quick