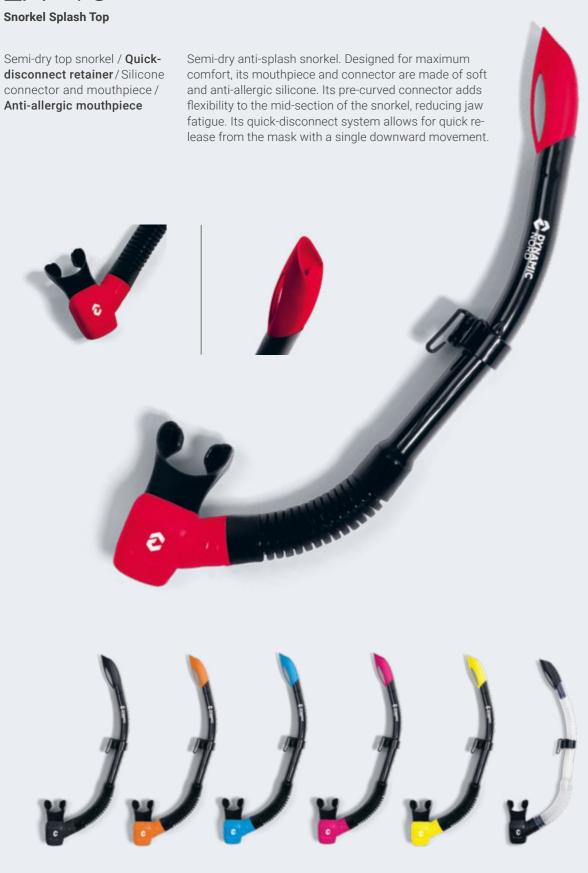

All of them have a reduced exhalation work due to an optimized membrane and bubble deflector.

### Mouthpiece

Our mouthpiece is also our own development and made of anti-allergic silicone. It guarantees a firm and comfortable fit in the jaw and can be changed in just a few steps if necessary. It is also available as a spare part in specialized shops.

### **Bubble deflector**

Our bubble deflector is a step up from the previous standard. It directs gas bubbles away from their field of vision, but in conjunction with our enlarged exhalation membrane, it also lowers exhalation work, increasing the overall breathing comfort of our second stages.