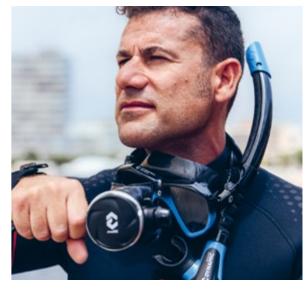

Resilient stretch / Fast

drying / Odor free / UV

protection / Easy care

The perfect suit to be worn as underwear under a drysuit in cold waters. In the event of flooding, the high-water absorption capacity keeps the skin warm, largely preventing hypothermia. Its high perspiration capacity will always make you feel dry even if you sweat while wearing it. Its front zip provides greater comfort when we proceed to equip ourselves, and also connects the purges for technical divers. Its neutral buoyancy avoids you having to add more ballast, which further aids your comfort and freedom of movement.

| Men              | in cm/inch               |                          |                           |                           |                              |                          |                          |                          |                          |
|------------------|--------------------------|--------------------------|---------------------------|---------------------------|------------------------------|--------------------------|--------------------------|--------------------------|--------------------------|
| Height           | <b>157-167</b> 5'2"-5'4" | <b>168-173</b> 5'6"-5'8" | <b>173-178</b> 5'8"-5'10" | <b>178-183</b> 5'10"-6'0" | <b>180-185</b><br>5'11"-6'1" | <b>183-188</b> 6'0"-6'2" | <b>185-191</b> 6'1"-6'3" | <b>188-193</b> 6'2"-6'4" | <b>191-196</b> 6'3"-6'5" |
| Chest            | <b>84-89</b><br>33-35    | <b>89-94</b><br>35-37    | <b>94-99</b><br>37-39     | <b>99-104</b><br>39-41    | <b>104-109</b><br>41-43      | <b>109-114</b><br>43-45  | <b>114-119</b><br>45-47  | <b>119-124</b><br>47-49  | <b>124-129</b><br>49-51  |
| Waist            | <b>68-74</b> 27-29       | <b>74-79</b> 29-31       | <b>79-84</b> 31-33        | <b>84-89</b><br>33-35     | <b>89-94</b><br>35-37        | <b>94-99</b><br>37-39    | <b>99-104</b><br>39-41   | <b>104-109</b><br>41-43  | <b>109-114</b><br>43-45  |
| Hips             | <b>86-91</b> 34-36       | <b>89-94</b><br>35-37    | <b>94-99</b><br>37-39     | <b>99-104</b><br>39-41    | <b>104-109</b><br>41-43      | <b>109-114</b><br>43-45  | <b>114-119</b><br>45-47  | <b>119-124</b><br>47-49  | <b>124-129</b><br>49-51  |
| Torso            | <b>66</b> 25 7/8         | <b>70</b> 27 3/8         | <b>72</b> 28 3/8          | <b>75</b> 29 3/8          | <b>76</b> 30                 | <b>78</b> 30 5/8         | <b>79</b><br>31 1/4      | <b>81</b><br>31 7/8      | <b>82</b><br>32 3/8      |
| Inseam           | <b>72</b> 28 1/2         | <b>76</b> 30             | <b>79</b><br>31           | <b>81</b><br>32           | <b>83</b> 32 1/2             | <b>84</b><br>33          | <b>85</b><br>33 1/2      | <b>86</b><br>34          | <b>87</b> 34 1/2         |
| Weight kg<br>Ibs | <b>54-63</b> 120-140     | <b>61-70</b> 135-155     | <b>68-79</b><br>150-175   | <b>77-88</b> 170-195      | <b>86-98</b><br>190-215      | <b>95-107</b> 210-235    | <b>104-116</b> 230-255   | <b>113-125</b> 250-275   | <b>122-134</b> 270-295   |
| Size             | XS                       | S                        | М                         | ML                        | L                            | XL                       | 2 XL                     | 3 XL                     | 4 XL                     |