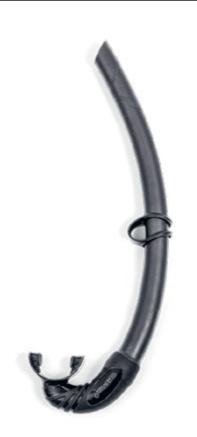

All of them have a reduced exhalation work due to an optimized membrane and bubble deflector.