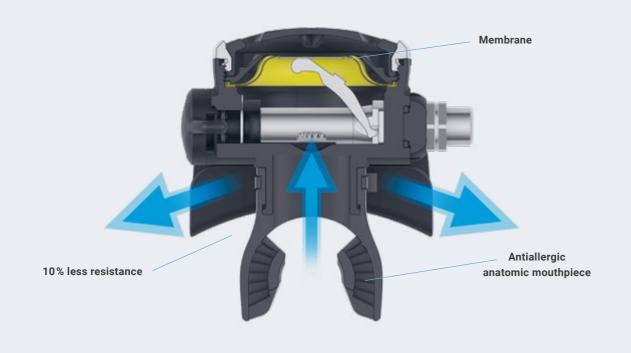

°C at a maximum depth of 30 m.

The second stage is preferred by instructors and diving students for its reliability. In its design the adjustable Venturi (dive/predive) has been prioritized to prevent unnecessary free flow, thus reassuring the student and facilitating breathing during the dive. To ensure comfortable and easy exhalation, the exhaust valve offers minimum resistance, and the exhaust deflector is designed to reduce bubbles on the diver's face.

The LP hose is tested for a maximum pressure of 34 bar. The mouthpiece is made of high-end anti-allergic silicone for maximum comfort. The breathing work of the first and second stage CS-30 averages 0.78 J/L.

CE certified according to the latest standards.







### CS-30 THE WORKHORSE

116

### **INHALATION**



### **EXHALATION**





#### Controllable Venturi effect:

By setting to "-" the Venturi effect is weakened so that the second stage does not blow off unintentionally on land. Under water, the Venturi effect is then amplified at the "+" position, allowing for easy and comfortable inhalation.





Adjustable Venturi to prevent freeflow on the surface and to reduce inhalation effort during the dive / Exhaust valve and deflector provide low exhalation work / LP hose tested for a maximum pressure of 34 bar / Mouthpiece made of high-end silicone / Yellow colour

118

#### Instructors and their students love this octopus for its reliability.

The housing includes the adjustable Venturi (Dive/Predive). The exhaust valve and deflector provide very low exhalation work. Our octopus has the same performance and reliabil