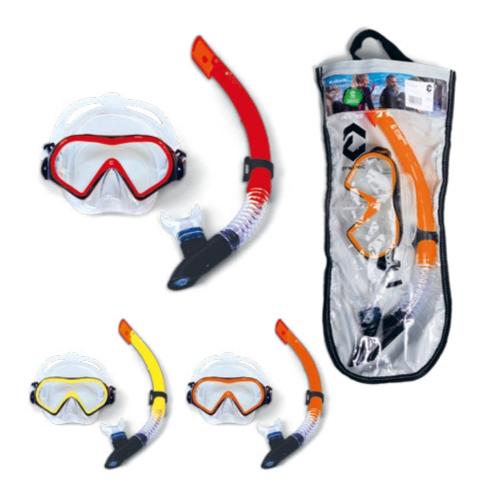

100

Unisex

black

S M L XL

These shorts are designed with two large pockets and can be worn over a wetsuit, a semi-dry, or drysuit. They can also be used as swim shorts in warm water. They are made of 2 mm neoprene mixed with elastic Nylon material. They have two large pockets with bungee straps, flaps, and Velcro for a secure fastening. The waist is adjusted using a Nylon belt with a quick-release buckle. They can be used in many water sports, such as jet skiing or paddling. Their pockets can hold all kinds of safety accessories and spare parts, as well as personal items.

All of them have a reduced exhalation work due to an optimized membrane and bubble deflector.

#### Compensated second stage:

Second stage compensation ensures that regardless of the residual pressure left in the cylinder, your inhalation comfort remains comfortable.