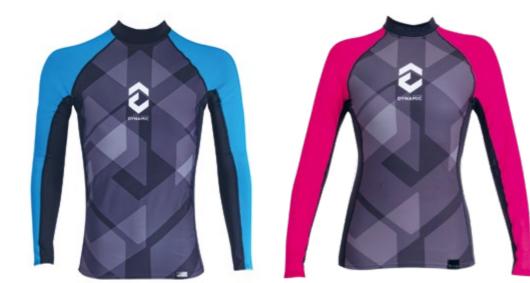

Cargo bag with drainage and bungee straps

Fixation through the Molle system

Secure

Removable and replaceable with an alternative bag or holder

DY-61 dynaskin Fullsuit Frontzip DY-62

dynaskin Fullsuit Frontzip

68

100% Windproof / Water repellent / Highly breathable / Neutrally buoyant / Resilient stretch / Fast drying / Odor free / UV protection / Easy care

The perfect suit to be worn as underwear under a drysuit in cold waters. In the event of flooding, the high-water absorption capacity keeps the skin warm, largely preventing hypothermia. Its high perspiration capacity will always make you feel dry even if you sweat while wearing it. Its front zip provides greater comfort when we proceed to equip ourselves, and also connects the purges for technical divers. Its neutral buoyancy avoids you having to add more ballast, which further aids your comfort and freedom of movement.

It can be used as an single suit in warm waters.

51% Polyester / 37% Nylon 12 % Spandex

designed engineered in germany

S M ML L XL 2XL 3XL

XS S M L XL 2XL

\*Images show different Dynaskin models

It's very important that you choose your size carefully.