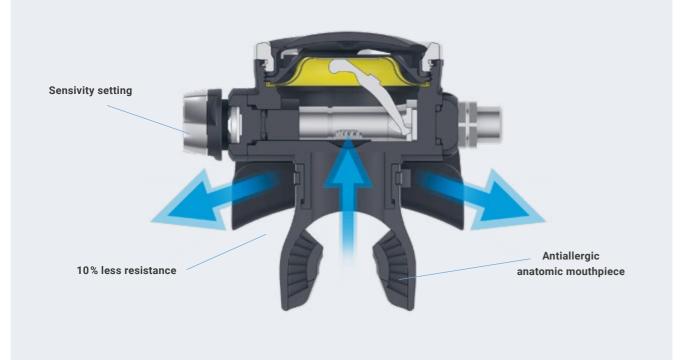

e natural breathing. Certified for diving in waters below 10°C and suitable for depths below 30 m

The adjustable Venturi (dive/predive) has been prioritized in its design to prevent free flow on the surface and to reduce inhalation effort during the dive. The adjustment knob allows you to set your personal inhalation comfort. To provide comfortable and easy exhalation, the exhaust valve and cover offers minimum resistance, and the deflector has been designed to reduce bubbles on the diver's face. The LP hose is tested for a maximum pressure of 34 bar. The mouthpiece is made of high-end anti-allergic silicone for maximum comfort. The breathing work of the first and second stage IR-50 is an average of 0.84 J/L.









### IR-50 THE ADVANCED

112

### **INHALATION**



### **EXHALATION**





#### Compensated second stage:

Second stage compensation ensures that regardless of the residual pressure left in the cylinder, your inhalation comfort remains comfortable.

#### Controllable Venturi Effect:

By setting this to "-", the Venturi effect is softened that the second stage does not unintentionally blow off on land. Under water, the Venturi effect is then strengthened on the "+" setting, allowing for easy and comfortable breathing.

### 2 Response Resistance Adjustment:

Every diver has a personal perception of the "optimal" inhalation resistance. Using the adjustment knob, everyone finds the best personal setting and thus maximum breathing comfort.













Connection: DIN 300 bar or INT 232 bar / Sandblasted brass, matte chrome finish / Ports: 1 HP 7/16 UNF, 3 LP 3/8U