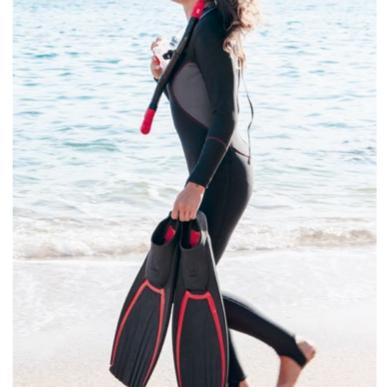

#### Fins

Fin foot pocket inserts are made with the waste of PP and TPR mixed together, and we also have hanging hooks made with PC waste.

22