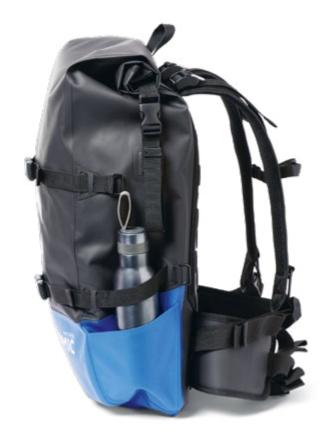

# **Molle System**

Molle is a proven, standardized attachment system that is extremely variable and compatible.

Different sized Molle bags and equipment can be attached to the desired position of the Molle carrier and ensure a firm and secure mounting.

Cargo bag with drainage and bungee straps

Fixation through the Molle system

Secure

Removable and replaceable with an alternative bag or holder

DY-61 dynaskin Fullsuit Frontzip DY-62

dynaskin Fullsuit Frontzip