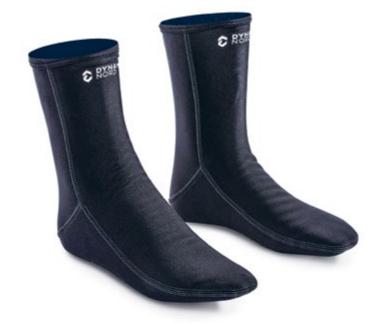

ment or in combination with a neoprene or trilaminate suit. Its high thermal capacity combined with its neutral buoyancy make it the ideal accessory for use as underwear under a wet, semi-dry or drysuit. Its windproof, anti-splash water and UV protection features also make it perfect for any surface sport.

The short pants are the ideal complement to the long and/or short sleeve shirts. Perfect for use as a two-piece undergarment under a neoprene suit. They maintain the same thermal capacity and neutral buoyancy as other Dynaskin products. The superb windproof, anti-splash water and UV protection capabilities make them perfect for any surface sport.

51% Polyester / 37 % Nylon 12 % Spandex



Men Shirt & Pants



S M ML
L XL 2XL 3XL

XS S M
L XL 2XL

dynaskin Hood



DY-20
dynaskin Socks



100 % Windproof / Water repellent / Highly breathable / Neutrally buoyant / Resilient stretch / Fast drying / Odor free / UV protection / Easy care In contrast to neoprene hoods, the Dynaskin hood provides a high level of comfort, thanks to its design and soft inner fabric, avoiding the tackling of the ears and facilitating its placement both on the surface and under water.

Thermal socks can be worn directly with full foot fins or inside the boots. Their inner polar fabric will keep your feet warm. Their external composition is highly resistant to accidental rubbing, and anti-humidity technology minimizes odors and facilitates rapid drying.

51% Polyester / 37 % Nylon 12 % Spandex





Hood



Socks

S M L XL





























DY-31 dynaskin Shirt Long

DY-51 dynaskin Pants L