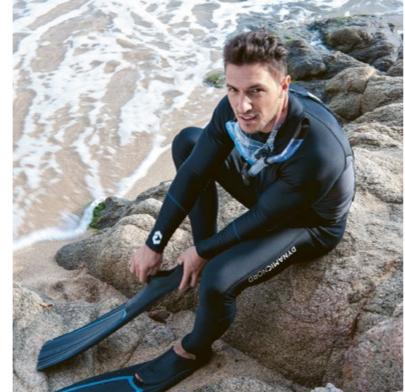

#### Fins

Fin foot pocket inserts are made with the waste of PP and TPR mixed together, and we also have hanging hooks made with PC waste.

22

Also available with hood and front zipper / Reinforced shoulders and knees / Resistant against mechanical abrasion

The shorties are available in 2 mm and the fullsuits in 3 – 7 mm. The back-zipper configuration minimizes the feeling of cold in the wind. The fullsuit with hood and front-zipper is available in 5-7 mm. The neoprene is abrasion resistant and the fullsuits have reinforcements on shoulder and knees.