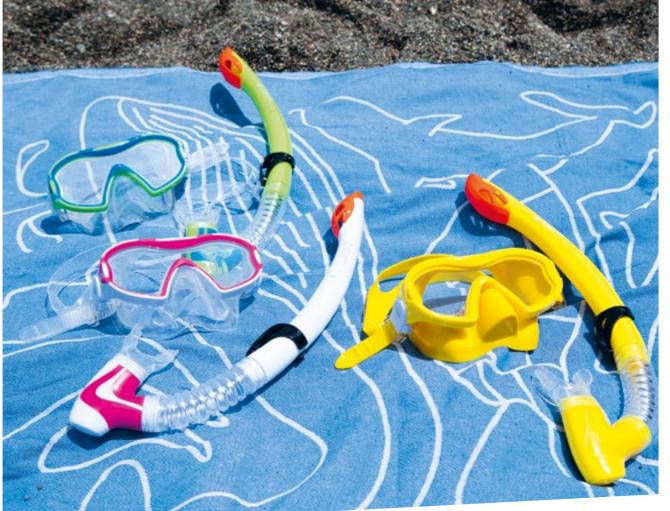

100

Unisex

black

S M L XL

These shorts are designed with two large pockets and can be worn over a wetsuit, a semi-dry, or drysuit. They can also be used as swim shorts in warm water. They are made of 2 mm neoprene mixed with elastic Nylon material. They have two large pockets with bungee straps, flaps, and Velcro for a secure fastening. The waist is adjusted using a Nylon belt with a quick-release buckle. They can be used in many water sports, such as jet skiing or paddling. Their pockets can hold all kinds of safety accessories and spare parts, as well as personal items.

All of them have a reduced exhalation work due to an optimized membrane and bubble deflector.