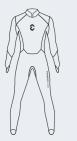

Once all the quality controls have been completed, and maintaining our green

SP-51 Fullsuit 5 mm

SP-71

Fullsuit 7 mm

SP-52 Fullsuit 5 mm

SP-72

Fullsuit 7 mm

Perfect for demanding divers / Zippers and seals on wrists and ankles for easy donning and doffing / Shoulder and knee reinforcements / 3D pattern on the preformed arms and legs gives maximum comfort

We designed this wetsuit for the most demanding divers. Available in 5 mm and 7 mm. The wetsuits are equipped with zippers and seals on the wrists and ankles for easy donning and doffing. The back zipper is sealed and doesn't allow water circulation, and the wrists are perfectly sealed with our sleeves. The three-dimensional pattern on the preformed arms and legs gives the most relaxed feeling under water. Shoulder and knee protectors are perfectly integrated into the suit and don't reduce the flexibility in these areas.

The 7 mm version is rated Class A for its thermal protection capability.

80 % Neoprene / 20 % Nylon

Men black/blue

 XS
 S
 M
 MT
 MLS
 ML
 MLT
 LS
 L

 LT
 XLS
 XL
 XLT
 2XLS
 2XL
 3XL
 4XL

 XS
 S
 ST
 M
 MT
 M+
 L
 LT
 L+