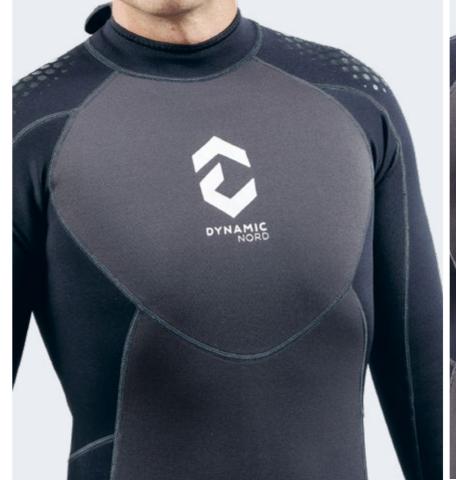

Once all the quality controls have been completed, and maintaining our green

SP-51 Fullsuit 5 mm

SP-71

Fullsuit 7 mm

SP-52 Fullsuit 5 mm

SP-72

Fullsuit 7 mm

Perfect for demanding divers / Zippers and seals on wrists and ankles for easy donning and doffing / Shoulder and knee reinforcements / 3D pattern on the preformed arms and legs gives maximum comfort

We designed this wetsuit for the most demanding divers. Available in 5 mm and 7 mm. The wetsuits are equipped with zippers and seals on the wrists and ankles for easy donning and doffing. The back zipper is sealed and doesn't allow water circulation, and the wrists are perfectly sealed with our sleeves. The three-dimensional pattern on the preformed arms and legs gives the most relaxed feeling under water. Shoulder and knee protectors are perfectly integrated into the suit and don't reduce the flexibility in these areas.

The 7 mm version is rated Class A for its thermal protection capability.

80 % Neoprene / 20 % Nylon

Men black/blue

 XS
 S
 M
 MT
 MLS
 ML
 MLT
 LS
 L

 LT
 XLS
 XL
 XLT
 2XLS
 2XL
 3XL
 4XL

 XS
 S
 ST
 M
 MT
 M+
 L
 LT
 L+