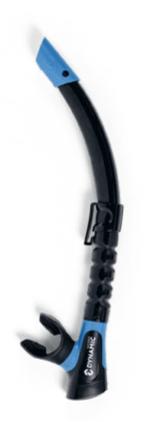

All of them have a reduced exhalation work due to an optimized membrane and bubble deflector.