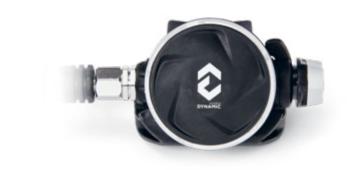

Resilient stretch / Fast

drying / Odor free / UV

protection / Easy care

The perfect suit to be worn as underwear under a drysuit in cold waters. In the event of flooding, the high-water absorption capacity keeps the skin warm, largely preventing hypothermia. Its high perspiration capacity will always make you feel dry even if you sweat while wearing it. Its front zip provides greater comfort when we proceed to equip ourselves, and also connects the purges for technical divers. Its neutral buoyancy avoids you having to add more ballast, which further aids your comfort and freedom of movement.