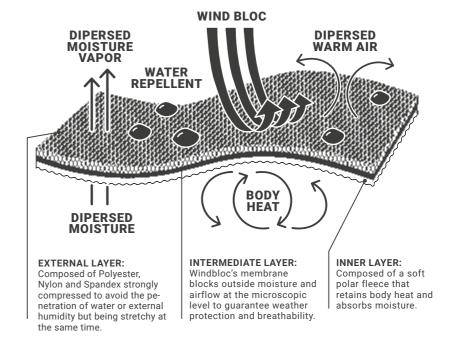

68

100% Windproof / Water repellent / Highly breathable / Neutrally buoyant / Resilient stretch / Fast drying / Odor free / UV protection / Easy care

The perfect suit to be worn as underwear under a drysuit in cold waters. In the event of flooding, the high-water absorption capacity keeps the skin warm, largely preventing hypothermia. Its high perspiration capacity will always make you feel dry even if you sweat while wearing it. Its front zip provides greater comfort when we proceed to equip ourselves, and also connects the purges for technical divers. Its neutral buoyancy avoids you having to add more ballast, which further aids your comfort and freedom of movement.

It can be used as an single suit in warm waters.

51% Polyester / 37% Nylon 12 % Spandex

designed engineered in germany

S M ML L XL 2XL 3XL

XS S M L XL 2XL

\*Images show different Dynaskin models

It's very important that you choose your size carefully.