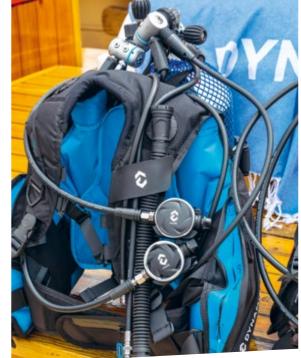

Resilient stretch / Fast

drying / Odor free / UV

protection / Easy care

The perfect suit to be worn as underwear under a drysuit in cold waters. In the event of flooding, the high-water absorption capacity keeps the skin warm, largely preventing hypothermia. Its high perspiration capacity will always make you feel dry even if you sweat while wearing it. Its front zip provides greater comfort when we proceed to equip ourselves, and also connects the purges for technical divers. Its neutral buoyancy avoids you having to add more ballast, which further aids your comfort and freedom of movement.

| Men              | in cm/inch               |                          |                           |                           |                              |                          |                          |                          |                          |
|------------------|--------------------------|--------------------------|---------------------------|---------------------------|------------------------------|--------------------------|--------------------------|--------------------------|--------------------------|
| Height           | <b>157-167</b> 5'2"-5'4" | <b>168-173</b> 5'6"-5'8" | <b>173-178</b> 5'8"-5'10" | <b>178-183</b> 5'10"-6'0" | <b>180-185</b><br>5'11"-6'1" | <b>183-188</b> 6'0"-6'2" | <b>185-191</b> 6'1"-6'3" | <b>188-193</b> 6'2"-6'4" | <b>191-196</b> 6'3"-6'5" |
| Chest            | <b>84-89</b><br>33-35    | <b>89-94</b><br>35-37    | <b>94-99</b><br>37-39     | <b>99-104</b><br>39-41    | <b>104-109</b><br>41-43      | <b>109-114</b><br>43-45  | <b>114-119</b><br>45-47  | <b>119-124</b><br>47-49  | <b>124-129</b><br>49-51  |
| Waist            | <b>68-74</b> 27-29       | <b>74-79</b> 29-31       | <b>79-84</b> 31-33        | <b>84-89</b><br>33-35     | <b>89-94</b><br>35-37        | <b>94-99</b><br>37-39    | <b>99-104</b><br>39-41   | <b>104-109</b><br>41-43  | <b>109-114</b><br>43-45  |
| Hips             | <b>86-91</b> 34-36       | <b>89-94</b><br>35-37    | <b>94-99</b><br>37-39     | <b>99-104</b><br>39-41    | <b>104-109</b><br>41-43      | <b>109-114</b><br>43-45  | <b>114-119</b><br>45-47  | <b>119-124</b><br>47-49  | <b>124-129</b><br>49-51  |
| Torso            | <b>66</b> 25 7/8         | <b>70</b> 27 3/8         | <b>72</b> 28 3/8          | <b>75</b> 29 3/8          | <b>76</b> 30                 | <b>78</b> 30 5/8         | <b>79</b><br>31 1/4      | <b>81</b><br>31 7/8      | <b>82</b><br>32 3/8      |
| Inseam           | <b>72</b> 28 1/2         | <b>76</b> 30             | <b>79</b><br>31           | <b>81</b><br>32           | <b>83</b> 32 1/2             | <b>84</b><br>33          | <b>85</b><br>33 1/2      | <b>86</b><br>34          | <b>87</b> 34 1/2         |
| Weight kg<br>Ibs | <b>54-63</b> 120-140     | <b>61-70</b> 135-155     | <b>68-79</b><br>150-175   | <b>77-88</b> 170-195      | <b>86-98</b><br>190-215      | <b>95-107</b> 210-235    | <b>104-116</b> 230-255   | <b>113-125</b> 250-275   | <b>122-134</b> 270-295   |
| Size             | XS                       | S                        | М                         | ML                        | L                            | XL                       | 2 XL                     | 3 XL                     | 4 XL                     |