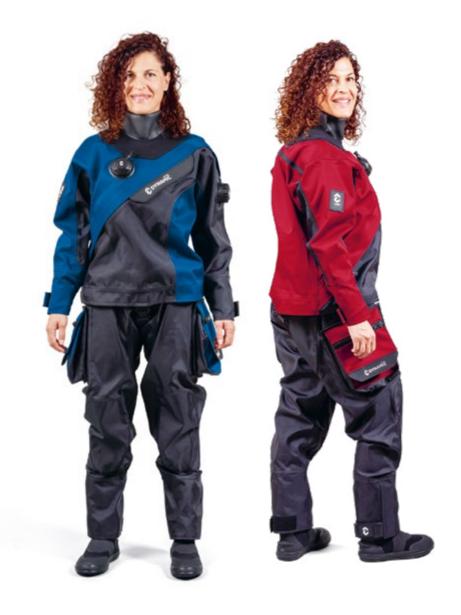

**Drysuits** 

# RS-351

**Drysuit** 

350 g/m<sup>2</sup> Ripstop, anti-tear fabric / Great durability and resistance / Pattern allows complete freedom of movement and prevents excess air from moving inside the suit/ TiZip zipper, protected by a flap from the shoulder to the hip / Inflation valve can be upgraded to connect with electric heated underwear/

350 g/m<sup>2</sup> Ripstop, anti-tear fabric (20 % Nylon "Ripstop", 60 % Butyl Rubber, 20 % Polyester) 3 mm neoprene neck seal TiZip zipper

Our RS drysuit series uses 350 g/m<sup>2</sup> Ripstop, an anti-tear fabric that incorporates thicker, high-strength threads (nylon) into its weave. It is used in equipment that requires great durability and resistance.

The pattern allows complete freedom of movement, making the dive safe and comfortable, and prevents excess air from moving inside the suit. The drysuit seal uses a TiZip zipper, protected by a flap from the shoulder to the hip. Our inflation and exhaust valves are high performance. The inflation valve allows an upgrade to connect a canister for electrically heated underwear. The exhaust valve can be adjusted according to the profile of the dive. The wrist seals are HD bottlenecks and are made of high-strength latex.