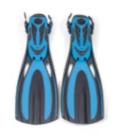

#### Fins

Fin foot pocket inserts are made with the waste of PP and TPR mixed together, and we also have hanging hooks made with PC waste.

22