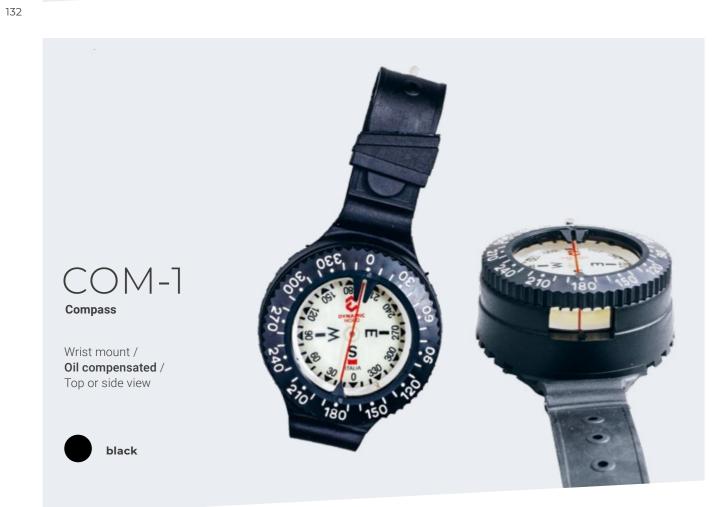

me activities such as diving without physical damage to the watch.

The black coating combines the hardness of diamond with the lubricity of graphite. In addition, its crystal is scratch-resistant sapphire.

Its bezel is rotating and has a luminescent marker. The screw-down crown is located at 2 o'clock and the date window is at 6 o'clock. Hands and marker are luminous and its interchangeable strap is made of silicone. The screw-down case back covers a Japanese Miyota 2315 (Citizen) quartz movement.

This water-resistant watch can reach a depth of 300 m / 1,000 ft WR.



black / black



brushed / orange















SPG-1-BM
Pressure Gauge

SPG-1-PF

Pressure Gauge

Dial available in Bar/ Meters and PSI/Feet / Operating pressure 300 bar, 400 bar full scale / HP hose 80 cm/32"



black



COM-2-BM

COM-2-PF

Combo 2 SPG + MDI

Metric or imperial dials / **Slim design** / SPG + MDI (maximum depth indicator)



black





Combo 3 SPG + MDI + Compass

Metric or imperial dials / Slim design / SPG + MDI (maximum depth indicator) / Compass on back side



black

























TG-50 Mask Two Glass

Ultra-clear two-lens mask/ Maximum comfort, low volume, and a wide viewing angle / Very soft silicone facial seal / Fast and easy to drain / Policarbonate anti-fog glasses / Easy replacement of the glasses / QD system. Quick-release buckles on each side / Black silicone, clear silicone

Our Ultra-clear two-lens mask has less distance between the lenses and your forehead, improving vision and clarity and making it very easy and fast to drain. In addition, its polycarbonate le