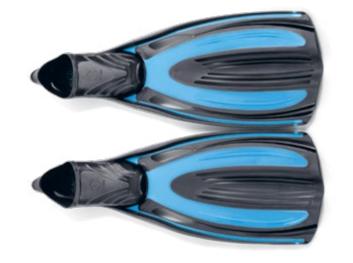

#### Fins

Fin foot pocket inserts are made with the waste of PP and TPR mixed together, and we also have hanging hooks made with PC waste.

22