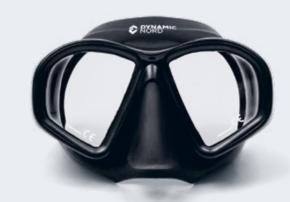

100

Unisex

black

S M L XL

These shorts are designed with two large pockets and can be worn over a wetsuit, a semi-dry, or drysuit. They can also be used as swim shorts in warm water. They are made of 2 mm neoprene mixed with elastic Nylon material. They have two large pockets with bungee straps, flaps, and Velcro for a secure fastening. The waist is adjusted using a Nylon belt with a quick-release buckle. They can be used in many water sports, such as jet skiing or paddling. Their pockets can hold all kinds of safety accessories and spare parts, as well as personal items.

Neoprene mixed with nylon

Unisex black

S M ML L XL 2XL

Choose the size that best fits your foot and is most comfortable. By using the right size, you will not lose power and you will avoid overloading your muscles when kicking.