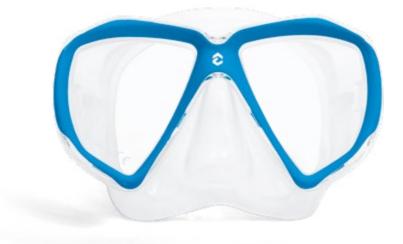

100

Unisex

black

S M L XL

These shorts are designed with two large pockets and can be worn over a wetsuit, a semi-dry, or drysuit. They can also be used as swim shorts in warm water. They are made of 2 mm neoprene mixed with elastic Nylon material. They have two large pockets with bungee straps, flaps, and Velcro for a secure fastening. The waist is adjusted using a Nylon belt with a quick-release buckle. They can be used in many water sports, such as jet skiing or paddling. Their pockets can hold all kinds of safety accessories and spare parts, as well as personal items.