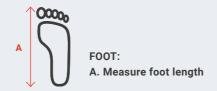

A. WEIGHT: As close as you can accurately determine

B. HEIGHT: From the top of your head to the floor

C. CHEST: The front surface between the neck and the stomach

D. WAIST: The part below the ribs and above the hips

E. HIP: The circumference of the body at the buttocks

F. TORSO: The trunk of the human body

G. INSEAM: Inside leg. Measure from crotch to floor.

| Women  | in cm/inch               |                          |                          |                          |                          |                          |                          |                           |                          |                          |                          |                          |                          |                           |
|--------|--------------------------|--------------------------|--------------------------|--------------------------|--------------------------|--------------------------|--------------------------|---------------------------|--------------------------|--------------------------|--------------------------|--------------------------|--------------------------|---------------------------|
| Height | <b>157-163</b> 5'2"-5'4" | <b>160-165</b> 5'3"-5'5" | <b>165-170</b> 5'5"-5'7" | <b>163-168</b> 5'4"-5'6" | <b>168-173</b> 5'7"-5'9" | <b>163-168</b> 5'4"-5'6" | <b>165-170</b> 5'5"-5'7" | <b>175-180</b> 5'9"-5'11" | <b>165-170</b> 5'5"-5'7" | <b>168-173</b> 5'6"-5'8" | <b>168-173</b> 5'6"-5'8" | <b>170-175</b> 5'7"-5'9" | <b>170-175</b> 5'7"-5'9" | <b>173-178</b> 5'8"-5'10" |
| Chest  | <b>76-81</b> 30-32       | <b>81-86</b> 32-34       | <b>81-86</b><br>32-34    | <b>86-91</b><br>34-36    | <b>86-91</b><br>34-36    | <b>94-99</b><br>37-39    | <b>91-97</b><br>36-38    | <b>91-97</b><br>36-38     | <b>99-104</b><br>39-41   | <b>97-102</b><br>38-40   | <b>104-109</b><br>41-43  | <b>102-107</b><br>40-42  | <b>109-114</b><br>43-45  | <b>107-112</b><br>42-44   |
| Waist  | <b>58-64</b> 23-25       | <b>64-69</b> 25-27       | <b>64-69</b> 25-27       | <b>69-74</b><br>27-29    | <b>69-74</b><br>27-29    | <b>84-89</b><br>33-35    | <b>74-79</b> 29-31       | <b>74-79</b><br>29-31     | <b>89-94</b><br>35-37    | <b>79-84</b><br>31-33    | <b>84-99</b><br>37-39    | <b>84-89</b><br>33-35    | <b>99-104</b><br>39-41   | <b>89-94</b><br>35-37     |
| Hip    | <b>84-89</b><br>33-35    | <b>89-94</b><br>35-37    | <b>89-94</b><br>35-37    | <b>94-99</b><br>37-39    | <b>94-99</b><br>37-39    | <b>109-114</b><br>43-45  | <b>99-104</b><br>39-41   | <b>99-104</b><br>39-41    | <b>114-119</b><br>45-47  | <b>104-109</b><br>41-43  | <b>119-125</b><br>47-49  | <b>109-114</b><br>43-45  | <b>125-130</b><br>49-51  | <b>114-119</b><br>45-47   |
| Inseam | <b>75</b><br>29 7/8      | <b>77</b> 30 1/2         | <b>81</b><br>31 3/4      | <b>79</b><br>31 1/8      | <b>84</b><br>33          | <b>79</b><br>31 1/8      | <b>81</b><br>31 3/4      | <b>86</b><br>34           | <b>81</b><br>31 3/4      | <b>82</b><br>32 3/8      | <b>82</b><br>32 3/8      | <b>84</b><br>33          | <b>84</b><br>33          | <b>85</b><br>33 5/8       |
| Size   | xs                       | s                        | ST *                     | М                        | MT *                     | M+ *                     | L                        | LT *                      | L+ *                     | XL                       | XL+ *                    | 2XL                      | 2XL+ *                   | 3XL                       |

| Men              | in cm/inch                  |                          |                           |                              |                          |                           |                          |                             |                              |                          |                           |                          |                          |                           |                             |                          |                             |
|------------------|-----------------------------|--------------------------|---------------------------|------------------------------|--------------------------|---------------------------|--------------------------|-----------------------------|------------------------------|--------------------------|---------------------------|--------------------------|--------------------------|---------------------------|-----------------------------|--------------------------|-----------------------------|
| Height           | <b>157-167</b><br>5'2"-5'4" | <b>168-173</b> 5'6"-5'8" | <b>173-178</b> 5'8"-5'10" | <b>180-184</b><br>5'11"-6'1" | <b>168-173</b> 5'6"-5'8" | <b>178-183</b> 5'10"-6'0" | <b>183-188</b> 6'0"-6'2" | <b>170-175</b><br>5'7"-5'9" | <b>180-185</b><br>5'11"-6'1" | <b>185-191</b> 6'1"-6'3" | <b>173-178</b> 5'8"-5'10" | <b>183-188</b> 6'0"-6'2" | <b>188-193</b> 6'2"-6'4" | <b>173-178</b> 5'8"-5'10" | <b>185-191</b><br>6'1"-6'3" | <b>188-193</b> 6'2"-6'4" | <b>191-196</b><br>6'3"-6'5" |
| Chest            | <b>84-89</b><br>33-35       | <b>89-94</b><br>35-37    | <b>94-99</b><br>37-39     | <b>94-99</b><br>37-39        | <b>99-104</b><br>39-41   | <b>99-104</b><br>39-41    | <b>99-104</b><br>39-41   | <b>104-109</b><br>41-43     | <b>104-109</b><br>41-43      | <b>104-109</b><br>41-43  | <b>109-114</b><br>43-45   | <b>109-114</b><br>43-45  | <b>109-114</b><br>43-45  | <b>114-119</b><br>45-47   | <b>114-119</b><br>45-47     | <b>119-124</b><br>47-49  | <b>124-129</b><br>49-51     |
| Waist            | <b>68-74</b> 27-29          | <b>74-79</b> 29-31       | <b>79-84</b><br>31-33     | <b>79-84</b><br>31-33        | <b>84-89</b><br>33-35    | <b>84-89</b><br>33-35     | <b>84-89</b><br>33-35    | <b>89-94</b><br>35-37       | <b>89-94</b><br>35-37        | <b>89-94</b><br>35-37    | <b>94-99</b><br>37-39     | <b>94-99</b><br>37-39    | <b>94-99</b><br>37-39    | <b>99-104</b><br>39-41    | <b>99-104</b><br>39-41      | <b>104-109</b><br>41-43  | <b>109-114</b><br>43-45     |
| Hip              | <b>86-91</b><br>34-36       | <b>89-94</b><br>35-37    | <b>94-99</b><br>37-39     | <b>94-99</b><br>37-39        | <b>99-104</b><br>39-41   | <b>99-104</b><br>39-41    | <b>99-104</b><br>39-41   | <b>104-109</b><br>41-43     | <b>104-109</b><br>41-43      | <b>104-109</b><br>41-43  | <b>109-114</b><br>43-45   | <b>109-114</b><br>43-45  | <b>109-114</b><br>43-45  | <b>114-119</b><br>45-47   | <b>114-119</b><br>45-47     | <b>119-124</b><br>47-49  | <b>124-129</b><br>49-51     |
| Torso            | <b>66</b> 25 7/8            | <b>70</b><br>27 3/8      | <b>72</b><br>28 3/8       | <b>75</b><br>29 5/8          | <b>70</b><br>27 5/8      | <b>75</b> 29 3/8          | <b>78</b><br>30 5/8      | <b>71</b> 28                | <b>76</b><br>30              | <b>79</b><br>31 1/4      | <b>71</b> 28 1/8          | <b>78</b> 30 5/8         | <b>81</b><br>31 7/8      | <b>72</b><br>28 1/2       | <b>79</b><br>31 1/4         | <b>81</b><br>31 7/8      | <b>82</b><br>32 3/8         |
| Inseam           | <b>72</b><br>28 1/2         | <b>76</b> 30             | <b>79</b><br>31           | <b>81</b><br>32              | <b>77</b><br>30 1/4      | <b>81</b><br>32           | <b>84</b><br>33          | <b>77</b><br>30 1/2         | <b>83</b><br>32 1/2          | <b>85</b><br>33 1/2      | <b>79</b><br>31           | <b>84</b><br>33          | <b>86</b><br>34          | <b>79</b><br>31 1/4       | <b>85</b><br>33 1/2         | <b>86</b><br>34          | <b>87</b><br>34 1/2         |
| Weight<br>kg lbs | <b>54-63</b> 120-140        | <b>61-70</b><br>135-155  | <b>68-79</b><br>150-175   | <b>70-82</b><br>150-180      | <b>72-84</b><br>160-185  | <b>77-88</b><br>170-195   | <b>79-91</b><br>175-200  | <b>82-93</b><br>180-205     | <b>86-98</b><br>190-215      | <b>88-100</b><br>195-220 | <b>91-102</b><br>200-225  | <b>95-107</b> 210-235    | <b>98-109</b> 215-240    | <b>100-111</b> 220-245    | <b>104-116</b> 230-255      | <b>113-125</b> 250-275   | <b>122-134</b><br>270-295   |
| Size             | xs                          | s                        | М                         | MT *                         | ML<br>Short *            | ML                        | ML<br>Tall *             | L<br>Short *                | L                            | L<br>Tall *              | XL<br>Short *             | XL                       | XL<br>Tall *             | 2XL<br>Short *            | 2XL                         | 3XL                      | 4XL                         |