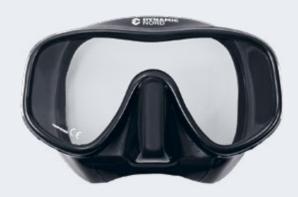

100

Unisex

black

S M L XL

These shorts are designed with two large pockets and can be worn over a wetsuit, a semi-dry, or drysuit. They can also be used as swim shorts in warm water. They are made of 2 mm neoprene mixed with elastic Nylon material. They have two large pockets with bungee straps, flaps, and Velcro for a secure fastening. The waist is adjusted using a Nylon belt with a quick-release buckle. They can be used in many water sports, such as jet skiing or paddling. Their pockets can hold all kinds of safety accessories and spare parts, as well as personal items.