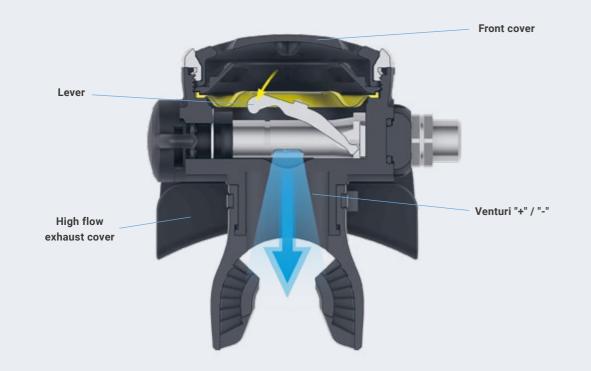

51% Polyester 37 % Nylon 12 % Spandex

Black

2 XL ML 3 XL **Pants Short** 

51% Polyester 37 % Nylon 12 % Spandex

Black

2 XL ML 3 XL

DY-10

**Hoods / Unisex** 

51% Polyester 37 % Nylon 12 % Spandex

S/M/L/XL

Socks / Unisex

51% Polyester 37 % Nylon 12 % Spandex

S/M/L/XL

DY-20

### Women

DY-12

DY-62

DY-32

DY-22

DY-52

DY-42

**Fullsuit** 

51% Polyester 37 % Nylon 12 % Spandex

Black

XS XL M 2 XL **Fullsuit Frontzip** 

51% Polyester 37 % Nylon 12 % Spandex

Grey

XS L XL M 2 XL Shirt Long

51% Polyester 37 % Nylon 12 % Spandex

Black

XS XL 2 XL **Shirt Short** 

51% Polyester 37 % Nylon 12 % Spandex

Black

XS XL 2 XL

51% Polyester 37 % Nylon 12 % Spandex

XS L XL M 2 XL

**Pants Long** 

Black

Pants Short

51% Polyester 37 % Nylon 12 % Spandex

Black

XS XL 2 XL

A. HEIGHT: From the top of your head to the floor

B. CHEST: The front surface between the neck and the stomach

C. WAIST: The part below the ribs and above the hips

D. HIP: The circumference of the body at the buttocks

E. INSEAM: Inside leg. Measure from crotch to floor

F. TORSO: The trunk of the human body

Choose a size that gives you comfort and freedom of movement. In the case of Skins, keep in mind that their thermal power resides in their thermal tissue and must be in contact with the skin; therefore, Skins must be adjusted to the body.