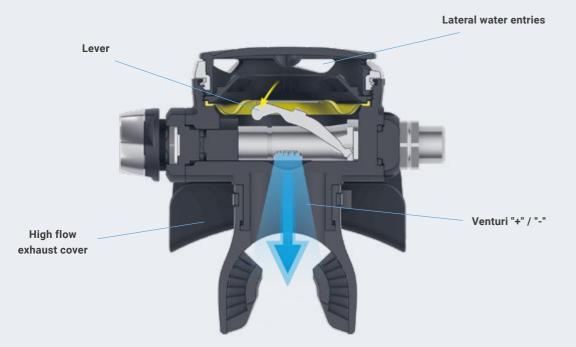

and cover offers minimum resistance, and the deflector has

For the most demanding divers in terms of reliability, performance and capabilities.

The compensated membrane design includes dry sealing of the first stage. Its structural design of solid for brass makes it ideal to minimize the emission of cold. This

structural thickness is important for delaying any possible freezing of the first stage.

The LP hose is tested for a maximum pressure of 34 bar. The mouthpiece is made of high-end anti-allergic silicone for maximum comfort. The breathing work of the first and second stage TR-80 is an average of 0.86 J/L.

Certified for diving in waters below 10°C. CE certified according the latest standards.

been designed to reduce bubbles on the diver's face.









108

### **INHALATION**



### **EXHALATION**



#### Frontcover TR-80:

This special design of the front cover prevents unwanted blow-off of the second stage when diving with strong currents or with strong fast scooters. The dynamic pressure cannot affect the inhalation membrane because the front cover has no water inlet openings at the front. The necessary inlets are located on the side, allowing the ambient pressure to act on the inhalation membrane and ensure correct operation.







#### Compensated second stage:

The compensation of the second stage ensures that regardless of the residual pressure in the cylinder, your inhalation comfort remains comfortable.

#### Controllable Venturi Effect:

By setting this to "-", the Venturi effect is attenuated so that the second stage does not unintentionally blow off