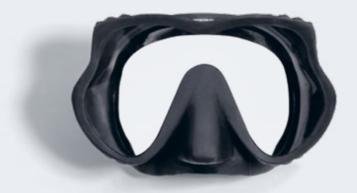

100

Unisex

black

S M L XL

These shorts are designed with two large pockets and can be worn over a wetsuit, a semi-dry, or drysuit. They can also be used as swim shorts in warm water. They are made of 2 mm neoprene mixed with elastic Nylon material. They have two large pockets with bungee straps, flaps, and Velcro for a secure fastening. The waist is adjusted using a Nylon belt with a quick-release buckle. They can be used in many water sports, such as jet skiing or paddling. Their pockets can hold all kinds of safety accessories and spare parts, as well as personal items.

Neoprene mixed with nylon

Unisex black

S M ML L XL 2XL

Choose the size that best fits your foot and is most comfortable. By using the right size, you will not lose power and you will avoid overloading your muscles when kicking.