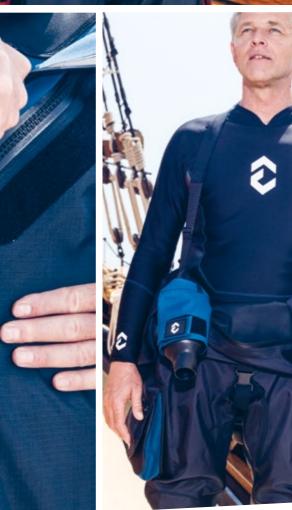

# RS-351

**Drysuit** 

350 g/m<sup>2</sup> Ripstop, anti-tear fabric / Great durability and resistance / Pattern allows complete freedom of movement and prevents excess air from moving inside the suit/ TiZip zipper, protected by a flap from the shoulder to the hip / Inflation valve can be upgraded to connect with electric heated underwear/

350 g/m<sup>2</sup> Ripstop, anti-tear fabric (20 % Nylon "Ripstop", 60 % Butyl Rubber, 20 % Polyester) 3 mm neoprene neck seal TiZip zipper

Our RS drysuit series uses 350 g/m<sup>2</sup> Ripstop, an anti-tear fabric that incorporates thicker, high-strength threads (nylon) into its weave. It is used in equipment that requires great durability and resistance.

The pattern allows complete freedom of movement, making the dive safe and comfortable, and prevents excess air from moving inside the suit. The drysuit seal uses a TiZip zipper, protected by a flap from the shoulder to the hip. Our inflation and exhaust valves are high performance. The inflation valve allows an upgrade to connect a canister for electrically heated underwear. The exhaust valve can be adjusted according to the profile of the dive. The wrist seals are HD bottlenecks and are made of high-strength latex.