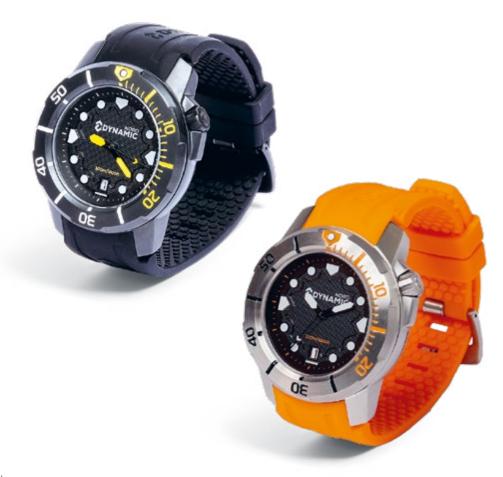

/ 7,2 lbs (XS) - 3,85 kg/ 8,5 lbs (2XL) Lift capacity - Depending on

size 90 Newton / 13,5 lbs (XS) - 220 Newton / 33,7 lbs (2XL)

Our SBC-20 model satisfies the needs of diving centers, schools, and clubs, thanks to its main features: safety, comfort and ease of use. It is made with 1000 D Cordura, which gives it a high resistance and durability.

Our Overpressure (OPV) and Quick Dump (QD) valves, together with the inflation valve, are perfectly integrated in the SBC-20, thanks to its slim structure. The highvolume bladder gives it a high lifting capacity. For a comfortable and safe fit, the SBC-20 has a wide abdominal cummerbund, in addition to two pockets, six D-rings, and a non-slip surface for better tank support.

# designed engineered in germany



Unisex black/wintersky











ST-300

Divers watch 45 mm

316L stainless steel watch, brushed or with black DLC coating / Rotating bezel with luminescent marker / Luminous hands and markers / Scratch-resistant sapphire crystal glass / Screw-type case back / Japanese Miyota 2315 (Citizen) Quartz Movement/ Interchangeable silicone rubber band / Silicone rubber band extension

Stainless steel, brushed or coated with black Diamond-Like Carbon (DLC) coating, this 316L stainless steel sports watch allows for extreme activities such as diving without physical damage to the watch.

The black coating combines the hardness of diamond with the lubricity of graphite. In addition, its crystal is scratch-resistant sapphire.

Its bezel is rotating and has a luminescent marker. The screw-down crown is located at 2 o'clock and the da