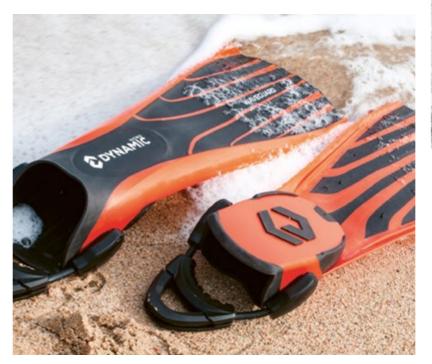

#### Fins

Fin foot pocket inserts are made with the waste of PP and TPR mixed together, and we also have hanging hooks made with PC waste.

22