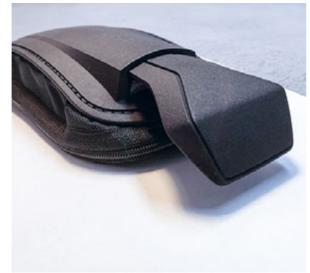

#### Fins

Fin foot pocket inserts are made with the waste of PP and TPR mixed together, and we also have hanging hooks made with PC waste.

22

#### Masks

We recycle all the plastic parts of our masks.

We were born in a new global context and we are fully involved in the conservation and protection of our oceans and natural environment.

Our skins are made with Polartec® technology, and Polartec® commits to 100% recycled materials and biodegradability across its entire product line.