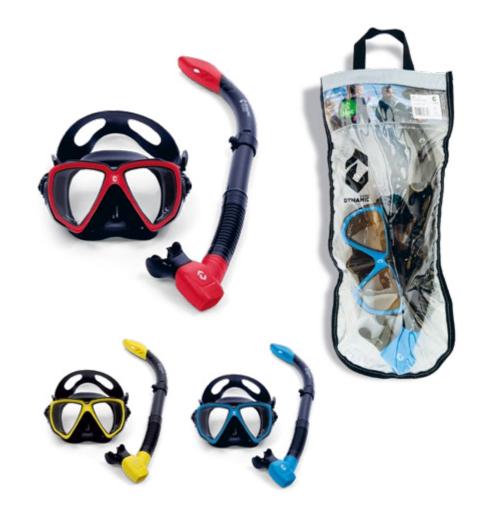

#### Compensated second stage:

Second stage compensation ensures that regardless of the residual pressure left in the cylinder, your inhalation comfort remains comfortable.