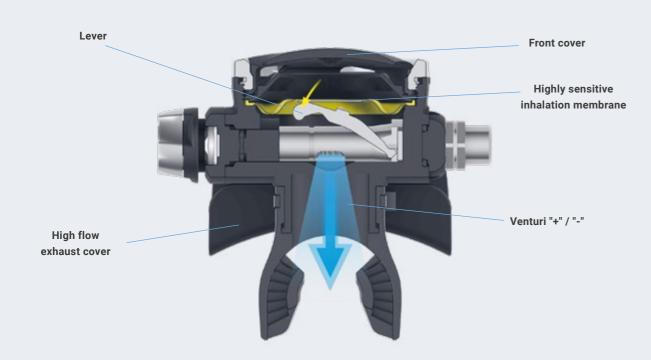

er dives providing more natural breathing. Certified for diving in waters below 10°C and suitable for depths below 30 m

The adjustable Venturi (dive/predive) has been prioritized in its design to prevent free flow on the surface and to reduce inhalation effort during the dive. The adjustment knob allows you to set your personal inhalation comfort. To provide comfortable and easy exhalation, the exhaust valve and cover offers minimum resistance, and the deflector has been designed to reduce bubbles on the diver's face. The LP hose is tested for a maximum pressure of 34 bar. The mouthpiece is made of high-end anti-allergic silicone for maximum comfort. The breathing work of the first and second stage IR-50 is an average of 0.84 J/L.









### IR-50 THE ADVANCED

112

### **INHALATION**



### **EXHALATION**





#### Compensated second stage:

Second stage compensation ensures that regardless of the residual pressure left in the cylinder, your inhalation comfort remains comfortable.

#### Controllable Venturi Effect:

By setting this to "-", the Venturi effect is softened that the second stage does not unintentionally blow off on land. Under water, the Venturi effect is then strengthened on the "+" setting, allowing for easy and comfortable breathing.

### 2 Response Resistance Adjustment:

Every diver has a personal perception of the "optimal" inhalation resistance. Using the adjustment knob, everyone finds the best personal setting and thus maximum breathing comfort.













Connection: DIN 300 bar or INT 232 bar / Sandblasted brass, matte chrome finish / Ports: 1