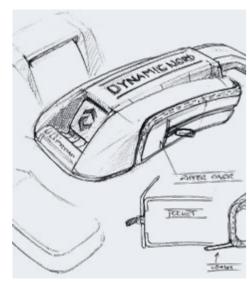

#### Fins

Fin foot pocket inserts are made with the waste of PP and TPR mixed together, and we also have hanging hooks made with PC waste.

22

#### Masks

We recycle all the plastic parts of our masks.

We were born in a new global context and we are fully involved in the conservation and protection of our oceans and natural environment.

Our skins are made with Polartec® technology, and Polartec® commits to 100% recycled materials and biodegradability across its entire product line.