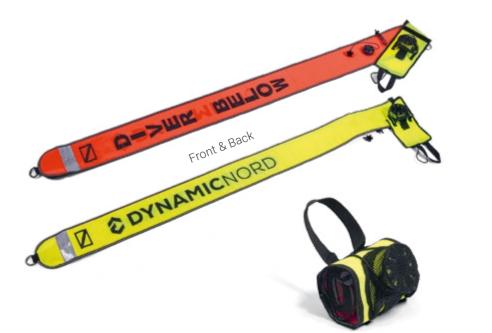

S AISI 316
(naturally corrosion resistant)



BS-40

Boltsnap 80 mm

80 mm / Strong in SS AISI 316 (naturally corrosion resistant)



BS-50

Bolt Snap 100 mm

Double ender / 100 mm in SS AISI 316 (naturally corrosion resistant)



**Rod Pointer** 

Ideal for drawing attention to someone underwater or to avoid touching corals or sensitive areas with your hands.

Available colours: blue, orange, green.



RH-10

Reef Hook

Double steel hook /
Perfect in case of currents



FSS-15

Finger Spool Stainless Steel

Stainless steel / 15 m length



FSS-30

Finger Spool Stainless Steel

Stainless steel / 30 m length



185

ACCESSORIES





SMB-1

**Surface Marker Buoy** 

SMB length 1.8 m / Width 15 cm



SMB-2

**Surface Marker Buoy** 

SMB length 1.8 m / Width 15 cm / black reel 30m with pouch



SMB-3

Surface Marker Buoy

SMB length 1.5 m / Width 20 cm







AF-70

Fins Freedive

Apnea Fin for free divers / Foot pocket and blade made from rubber with a strong sole inlay / Side rails of the blades allow them to bend over their entire length /

Blade connection designed to ensure maximum strength and durability

The foot pocket of our Apnea fin provides full power transmission to the blade without any loss of energy. The side rails of the blades allow them to bend over their entire length. The blade connection system ensures maximum strength and durability.









S 36/38 L 41/42 M 39/40 XL 43/44 2XL 45/46

**Length in cm** - Depending on size 85 cm S (36/38) - 89 cm 2XL (45/46)

**Weight per pair** - Depending on size 1,6 kg S (36/37) - 1,7 kg 2XL (46/47)





AM-30 Apnea Mas