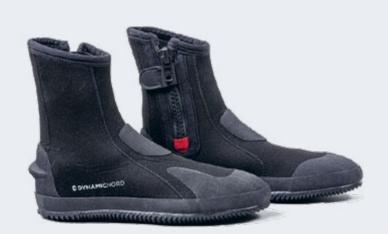

The double ripstop zones on the elbows, knees, and crotch protect the stress areas but still facilitate freedom of movement, even on very long dives. The boots are made of 3 mm double-sided, cross-layered neoprene, with ankle straps, fin strap stoppers, and a protective but very flexible sole.

Wrist seals are HD bottlenecks made of high-strength latex / 3 mm neoprene neck seal / Two leg pockets can be fitted using the multipurpose Molle system/ Boots are made of 3 mm double-sided, cross-layered neoprene, with ankle straps, fin stoppers, and a protective but very flexible sole