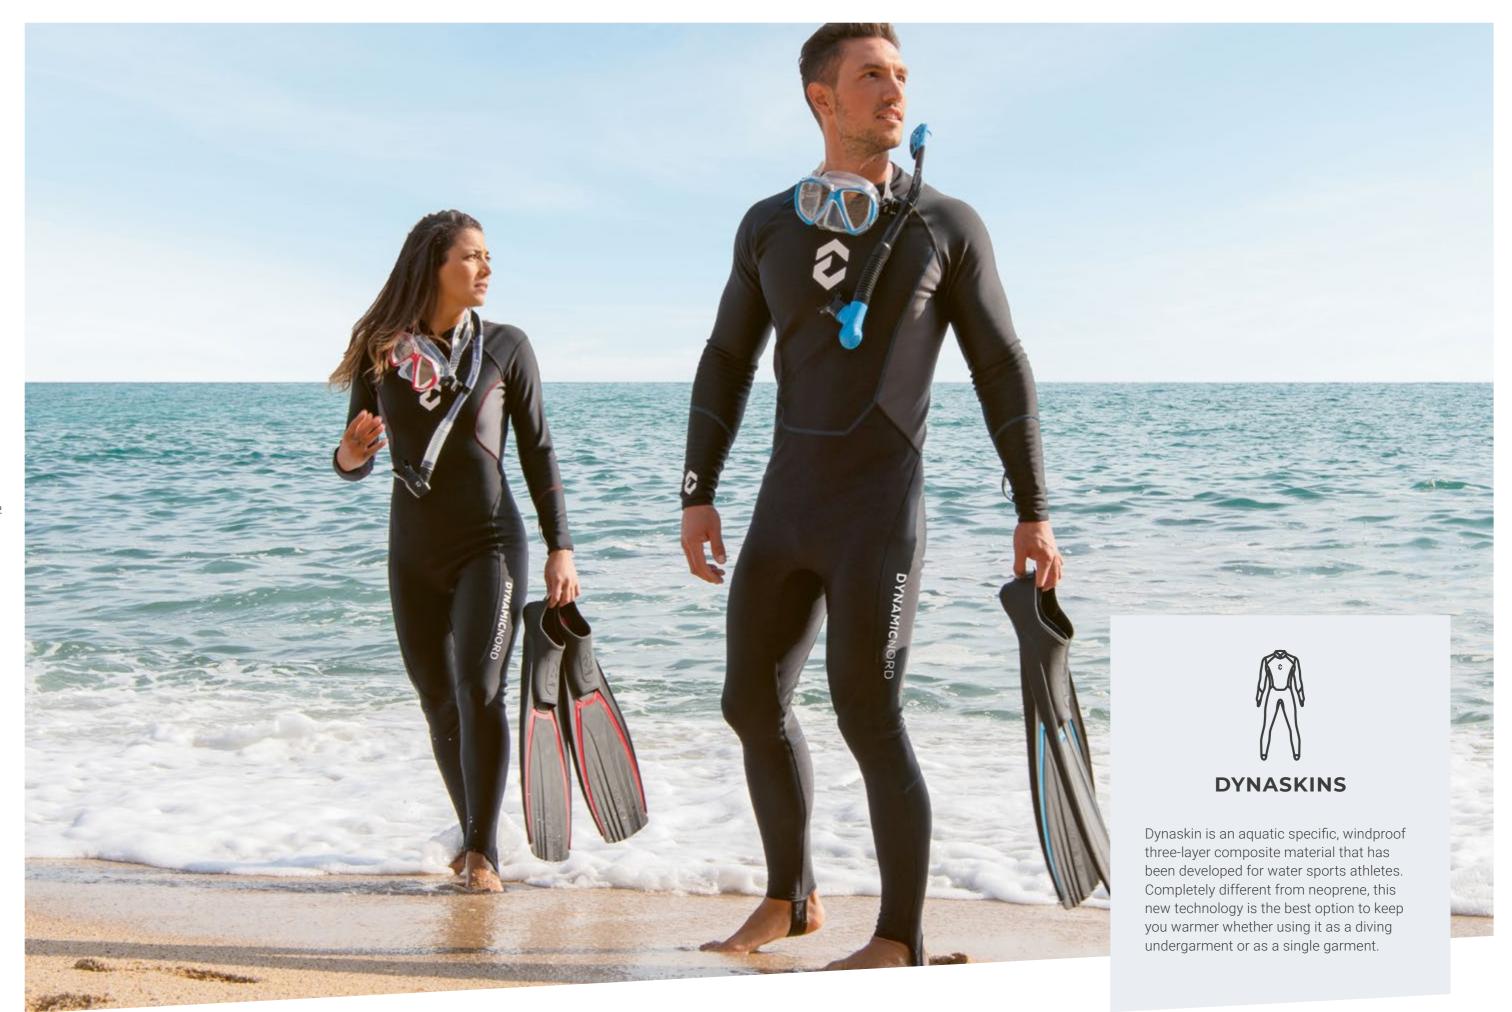

## **Wetsuits**

Regulators

> Page 148

**Fins** 

68

100% Windproof / Water repellent / Highly breathable / Neutrally buoyant / Resilient stretch / Fast drying / Odor free / UV protection / Easy care

The perfect suit to be worn as underwear under a drysuit in cold waters. In the event of flooding, the high-water absorption capacity keeps the skin warm, largely preventing hypothermia. Its high perspiration capacity will always make you feel dry even if you sweat while wearing it. Its front zip provides greater comfort when we proceed to equip ourselves, and also connects the purges for technical divers. Its neutral buoyancy avoids you having to add more ballast, which further aids your comfort and freedom of movement.

It can be used as an single suit in warm waters.

51% Polyester / 37% Nylon 12 % Spandex

designed engineered in germany

S M ML L XL 2XL 3XL

XS S M L XL 2XL

\*Images show different Dynaskin models

It's very important that you choose your size carefully.