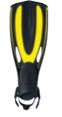

#### Fins

Fin foot pocket inserts are made with the waste of PP and TPR mixed together, and we also have hanging hooks made with PC waste.

22