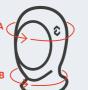

A. WEIGHT: As close as you can accurately determine

B. HEIGHT: From the top of your head to the floor

C. CHEST: The front surface between the neck and the stomach

D. WAIST: The part below the ribs and above the hips

E. HIP: The circumference of the body at the buttocks

F. TORSO: The trunk of the human body

G. INSEAM: Inside leg. Measure from crotch to floor.

| Women  | in cm/inch               |                          |                          |                          |                          |                          |                          |                           |                          |                          |                          |                          |                          |                           |
|--------|--------------------------|--------------------------|--------------------------|--------------------------|--------------------------|--------------------------|--------------------------|---------------------------|--------------------------|--------------------------|--------------------------|--------------------------|--------------------------|---------------------------|
| Height | <b>157-163</b> 5'2"-5'4" | <b>160-165</b> 5'3"-5'5" | <b>165-170</b> 5'5"-5'7" | <b>163-168</b> 5'4"-5'6" | <b>168-173</b> 5'7"-5'9" | <b>163-168</b> 5'4"-5'6" | <b>165-170</b> 5'5"-5'7" | <b>175-180</b> 5'9"-5'11" | <b>165-170</b> 5'5"-5'7" | <b>168-173</b> 5'6"-5'8" | <b>168-173</b> 5'6"-5'8" | <b>170-175</b> 5'7"-5'9" | <b>170-175</b> 5'7"-5'9" | <b>173-178</b> 5'8"-5'10" |
| Chest  | <b>76-81</b> 30-32       | <b>81-86</b> 32-34       | <b>81-86</b><br>32-34    | <b>86-91</b><br>34-36    | <b>86-91</b><br>34-36    | <b>94-99</b><br>37-39    | <b>91-97</b><br>36-38    | <b>91-97</b><br>36-38     | <b>99-104</b><br>39-41   | <b>97-102</b><br>38-40   | <b>104-109</b><br>41-43  | <b>102-107</b><br>40-42  | <b>109-114</b><br>43-45  | <b>107-112</b><br>42-44   |
| Waist  | <b>58-64</b> 23-25       | <b>64-69</b> 25-27       | <b>64-69</b> 25-27       | <b>69-74</b><br>27-29    | <b>69-74</b><br>27-29    | <b>84-89</b><br>33-35    | <b>74-79</b> 29-31       | <b>74-79</b><br>29-31     | <b>89-94</b><br>35-37    | <b>79-84</b><br>31-33    | <b>84-99</b><br>37-39    | <b>84-89</b><br>33-35    | <b>99-104</b><br>39-41   | <b>89-94</b><br>35-37     |
| Hip    | <b>84-89</b><br>33-35    | <b>89-94</b><br>35-37    | <b>89-94</b><br>35-37    | <b>94-99</b><br>37-39    | <b>94-99</b><br>37-39    | <b>109-114</b><br>43-45  | <b>99-104</b><br>39-41   | <b>99-104</b><br>39-41    | <b>114-119</b><br>45-47  | <b>104-109</b><br>41-43  | <b>119-125</b><br>47-49  | <b>109-114</b><br>43-45  | <b>125-130</b><br>49-51  | <b>114-119</b><br>45-47   |
| Inseam | <b>75</b><br>29 7/8      | <b>77</b> 30 1/2         | <b>81</b><br>31 3/4      | <b>79</b><br>31 1/8      | <b>84</b><br>33          | <b>79</b><br>31 1/8      | <b>81</b><br>31 3/4      | <b>86</b><br>34           | <b>81</b><br>31 3/4      | <b>82</b><br>32 3/8      | <b>82</b><br>32 3/8      | <b>84</b><br>33          | <b>84</b><br>33          | <b>85</b><br>33 5/8       |
| Size   | xs                       | s                        | ST *                     | М                        | MT *                     | M+ *                     | L                        | LT *                      | L+ *                     | XL                       | XL+ *                    | 2XL                      | 2XL+ *                   | 3XL                       |

| Men              | in cm/inch                  |                          |                           |                              |                          |                           |                          |                             |                              |                          |                           |                          |                          |                           |                             |                          |                             |
|------------------|-----------------------------|--------------------------|---------------------------|------------------------------|--------------------------|---------------------------|--------------------------|-----------------------------|------------------------------|--------------------------|---------------------------|--------------------------|--------------------------|---------------------------|-----------------------------|--------------------------|-----------------------------|
| Height           | <b>157-167</b><br>5'2"-5'4" | <b>168-173</b> 5'6"-5'8" | <b>173-178</b> 5'8"-5'10" | <b>180-184</b><br>5'11"-6'1" | <b>168-173</b> 5'6"-5'8" | <b>178-183</b> 5'10"-6'0" | <b>183-188</b> 6'0"-6'2" | <b>170-175</b><br>5'7"-5'9" | <b>180-185</b><br>5'11"-6'1" | <b>185-191</b> 6'1"-6'3" | <b>173-178</b> 5'8"-5'10" | <b>183-188</b> 6'0"-6'2" | <b>188-193</b> 6'2"-6'4" | <b>173-178</b> 5'8"-5'10" | <b>185-191</b><br>6'1"-6'3" | <b>188-193</b> 6'2"-6'4" | <b>191-196</b><br>6'3"-6'5" |
| Chest            | <b>84-89</b><br>33-35       | <b>89-94</b><br>35-37    | <b>94-99</b><br>37-39     | <b>94-99</b><br>37-39        | <b>99-104</b><br>39-41   | <b>99-104</b><br>39-41    | <b>99-104</b><br>39-41   | <b>104-109</b><br>41-43     | <b>104-109</b><br>41-43      | <b>104-109</b><br>41-43  | <b>109-114</b><br>43-45   | <b>109-114</b><br>43-45  | <b>109-114</b><br>43-45  | <b>114-119</b><br>45-47   | <b>114-119</b><br>45-47     | <b>119-124</b><br>47-49  | <b>124-129</b><br>49-51     |
| Waist            | <b>68-74</b> 27-29          | <b>74-79</b> 29-31       | <b>79-84</b><br>31-33     | <b>79-84</b><br>31-33        | <b>84-89</b><br>33-35    | <b>84-89</b><br>33-35     | <b>84-89</b><br>33-35    | <b>89-94</b><br>35-37       | <b>89-94</b><br>35-37        | <b>89-94</b><br>35-37    | <b>94-99</b><br>37-39     | <b>94-99</b><br>37-39    | <b>94-99</b><br>37-39    | <b>99-104</b><br>39-41    | <b>99-104</b><br>39-41      | <b>104-109</b><br>41-43  | <b>109-114</b><br>43-45     |
| Hip              | <b>86-91</b><br>34-36       | <b>89-94</b><br>35-37    | <b>94-99</b><br>37-39     | <b>94-99</b><br>37-39        | <b>99-104</b><br>39-41   | <b>99-104</b><br>39-41    | <b>99-104</b><br>39-41   | <b>104-109</b><br>41-43     | <b>104-109</b><br>41-43      | <b>104-109</b><br>41-43  | <b>109-114</b><br>43-45   | <b>109-114</b><br>43-45  | <b>109-114</b><br>43-45  | <b>114-119</b><br>45-47   | <b>114-119</b><br>45-47     | <b>119-124</b><br>47-49  | <b>124-129</b><br>49-51     |
| Torso            | <b>66</b> 25 7/8            | <b>70</b><br>27 3/8      | <b>72</b><br>28 3/8       | <b>75</b><br>29 5/8          | <b>70</b><br>27 5/8      | <b>75</b> 29 3/8          | <b>78</b><br>30 5/8      | <b>71</b> 28                | <b>76</b><br>30              | <b>79</b><br>31 1/4      | <b>71</b> 28 1/8          | <b>78</b> 30 5/8         | <b>81</b><br>31 7/8      | <b>72</b><br>28 1/2       | <b>79</b><br>31 1/4         | <b>81</b><br>31 7/8      | <b>82</b><br>32 3/8         |
| Inseam           | <b>72</b><br>28 1/2         | <b>76</b> 30             | <b>79</b><br>31           | <b>81</b><br>32              | <b>77</b><br>30 1/4      | <b>81</b><br>32           | <b>84</b><br>33          | <b>77</b><br>30 1/2         | <b>83</b><br>32 1/2          | <b>85</b><br>33 1/2      | <b>79</b><br>31           | <b>84</b><br>33          | <b>86</b><br>34          | <b>79</b><br>31 1/4       | <b>85</b><br>33 1/2         | <b>86</b><br>34          | <b>87</b><br>34 1/2         |
| Weight<br>kg lbs | <b>54-63</b> 120-140        | <b>61-70</b><br>135-155  | <b>68-79</b><br>150-175   | <b>70-82</b><br>150-180      | <b>72-84</b><br>160-185  | <b>77-88</b><br>170-195   | <b>79-91</b><br>175-200  | <b>82-93</b><br>180-205     | <b>86-98</b><br>190-215      | <b>88-100</b><br>195-220 | <b>91-102</b><br>200-225  | <b>95-107</b> 210-235    | <b>98-109</b> 215-240    | <b>100-111</b> 220-245    | <b>104-116</b> 230-255      | <b>113-125</b> 250-275   | <b>122-134</b><br>270-295   |
| Size             | xs                          | s                        | М                         | MT *                         | ML<br>Short *            | ML                        | ML<br>Tall *             | L<br>Short *                | L                            | L<br>Tall *              | XL<br>Short *             | XL                       | XL<br>Tall *             | 2XL<br>Short *            | 2XL                         | 3XL                      | 4XL                         |