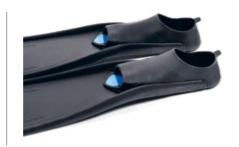

#### Fins

Fin foot pocket inserts are made with the waste of PP and TPR mixed together, and we also have hanging hooks made with PC waste.

22