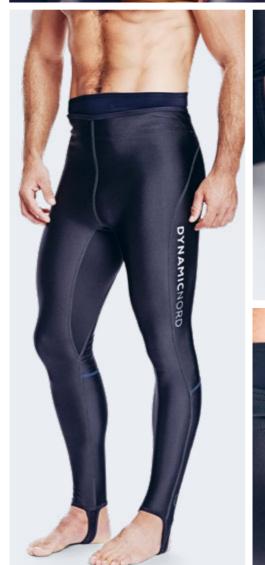

68

100% Windproof / Water repellent / Highly breathable / Neutrally buoyant / Resilient stretch / Fast drying / Odor free / UV protection / Easy care

The perfect suit to be worn as underwear under a drysuit in cold waters. In the event of flooding, the high-water absorption capacity keeps the skin warm, largely preventing hypothermia. Its high perspiration capacity will always make you feel dry even if you sweat while wearing it. Its front zip provides greater comfort when we proceed to equip ourselves, and also connects the purges for technical divers. Its neutral buoyancy avoids you having to add more ballast, which further aids your comfort and freedom of movement.

It can be used as an single suit in warm waters.

51% Polyester / 37% Nylon 12 % Spandex

designed engineered in germany

S M ML L XL 2XL 3XL

XS S M L XL 2XL

\*Images show different Dynaskin models

It's very important that you choose your size carefully.