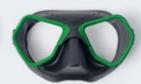

100

Unisex

black

S M L XL

These shorts are designed with two large pockets and can be worn over a wetsuit, a semi-dry, or drysuit. They can also be used as swim shorts in warm water. They are made of 2 mm neoprene mixed with elastic Nylon material. They have two large pockets with bungee straps, flaps, and Velcro for a secure fastening. The waist is adjusted using a Nylon belt with a quick-release buckle. They can be used in many water sports, such as jet skiing or paddling. Their pockets can hold all kinds of safety accessories and spare parts, as well as personal items.