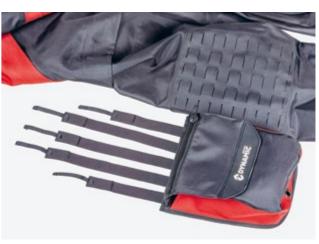

# **Molle System**

Molle is a proven, standardized attachment system that is extremely variable and compatible.

Different sized Molle bags and equipment can be attached to the desired position of the Molle carrier and ensure a firm and secure mounting.

Cargo bag with drainage and bungee straps

Fixation through the Molle system

Secure

Removable and replaceable with an alternative bag or holder

DY-61 dynaskin Fullsuit Frontzip DY-62

dynaskin Fullsuit Frontzip