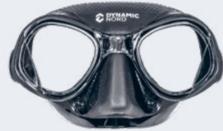

100

Unisex

black

S M L XL

These shorts are designed with two large pockets and can be worn over a wetsuit, a semi-dry, or drysuit. They can also be used as swim shorts in warm water. They are made of 2 mm neoprene mixed with elastic Nylon material. They have two large pockets with bungee straps, flaps, and Velcro for a secure fastening. The waist is adjusted using a Nylon belt with a quick-release buckle. They can be used in many water sports, such as jet skiing or paddling. Their pockets can hold all kinds of safety accessories and spare parts, as well as personal items.