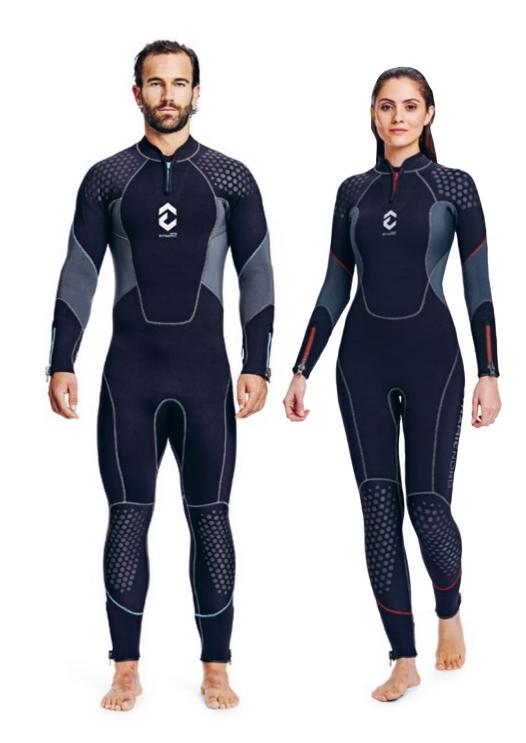

We designed this wetsuit for the most demanding divers. Available in 5 mm and 7 mm. The wetsuits are equipped with zippers and seals on the wrists and ankles for easy donning and doffing. The back zipper is sealed and doesn't allow water circulation, and the wrists are perfectly sealed with our sleeves. The three-dimensional pattern on the preformed arms and legs gives the most relaxed feeling under water. Shoulder and knee protectors are perfectly integrated into the suit and don't reduce the flexibility in these areas.

The 7 mm version is rated Class A for its thermal protection capability.

80 % Neoprene / 20 % Nylon

Men black/blue

 XS
 S
 M
 MT
 MLS
 ML
 MLT
 LS
 L

 LT
 XLS
 XL
 XLT
 2XLS
 2XL
 3XL
 4XL

 XS
 S
 ST
 M
 MT
 M+
 L
 LT
 L+