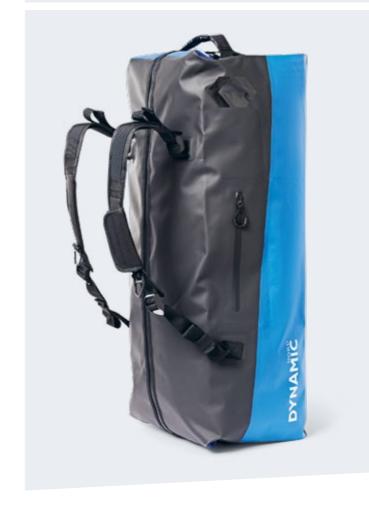

# **Molle System**

Molle is a proven, standardized attachment system that is extremely variable and compatible.

Different sized Molle bags and equipment can be attached to the desired position of the Molle carrier and ensure a firm and secure mounting.

Cargo bag with drainage and bungee straps

Fixation through the Molle system

Secure

Removable and replaceable with an alternative bag or holder

DY-61 dynaskin Fullsuit Frontzip DY-62

dynaskin Fullsuit Frontzip