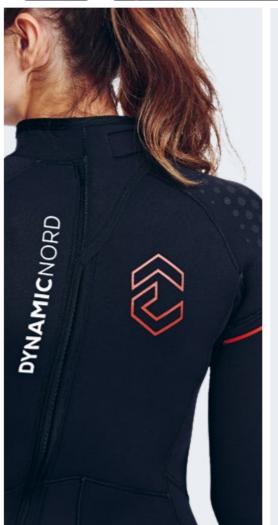

Once all the quality controls have been completed, and maintaining our green

SP-51 Fullsuit 5 mm

SP-71

Fullsuit 7 mm

SP-52 Fullsuit 5 mm

SP-72

Fullsuit 7 mm

Perfect for demanding divers / Zippers and seals on wrists and ankles for easy donning and doffing / Shoulder and knee reinforcements / 3D pattern on the preformed arms and legs gives maximum comfort

We designed this wetsuit for the most demanding divers. Available in 5 mm and 7 mm. The wetsuits are equipped with zippers and seals on the wrists and ankles for easy donning and doffing. The back zipper is sealed and doesn't allow water circulation, and the wrists are perfectly sealed with our sleeves. The three-dimensional pattern on the preformed arms and legs gives the most relaxed feeling under water. Shoulder and knee protectors are perfectly integrated into the suit and don't reduce the flexibility in these areas.

The 7 mm version is rated Class A for its thermal protection capability.

80 % Neoprene / 20 % Nylon

Men black/blue

 XS
 S
 M
 MT
 MLS
 ML
 MLT
 LS
 L

 LT
 XLS
 XL
 XLT
 2XLS
 2XL
 3XL
 4XL

 XS
 S
 ST
 M
 MT
 M+
 L
 LT
 L+