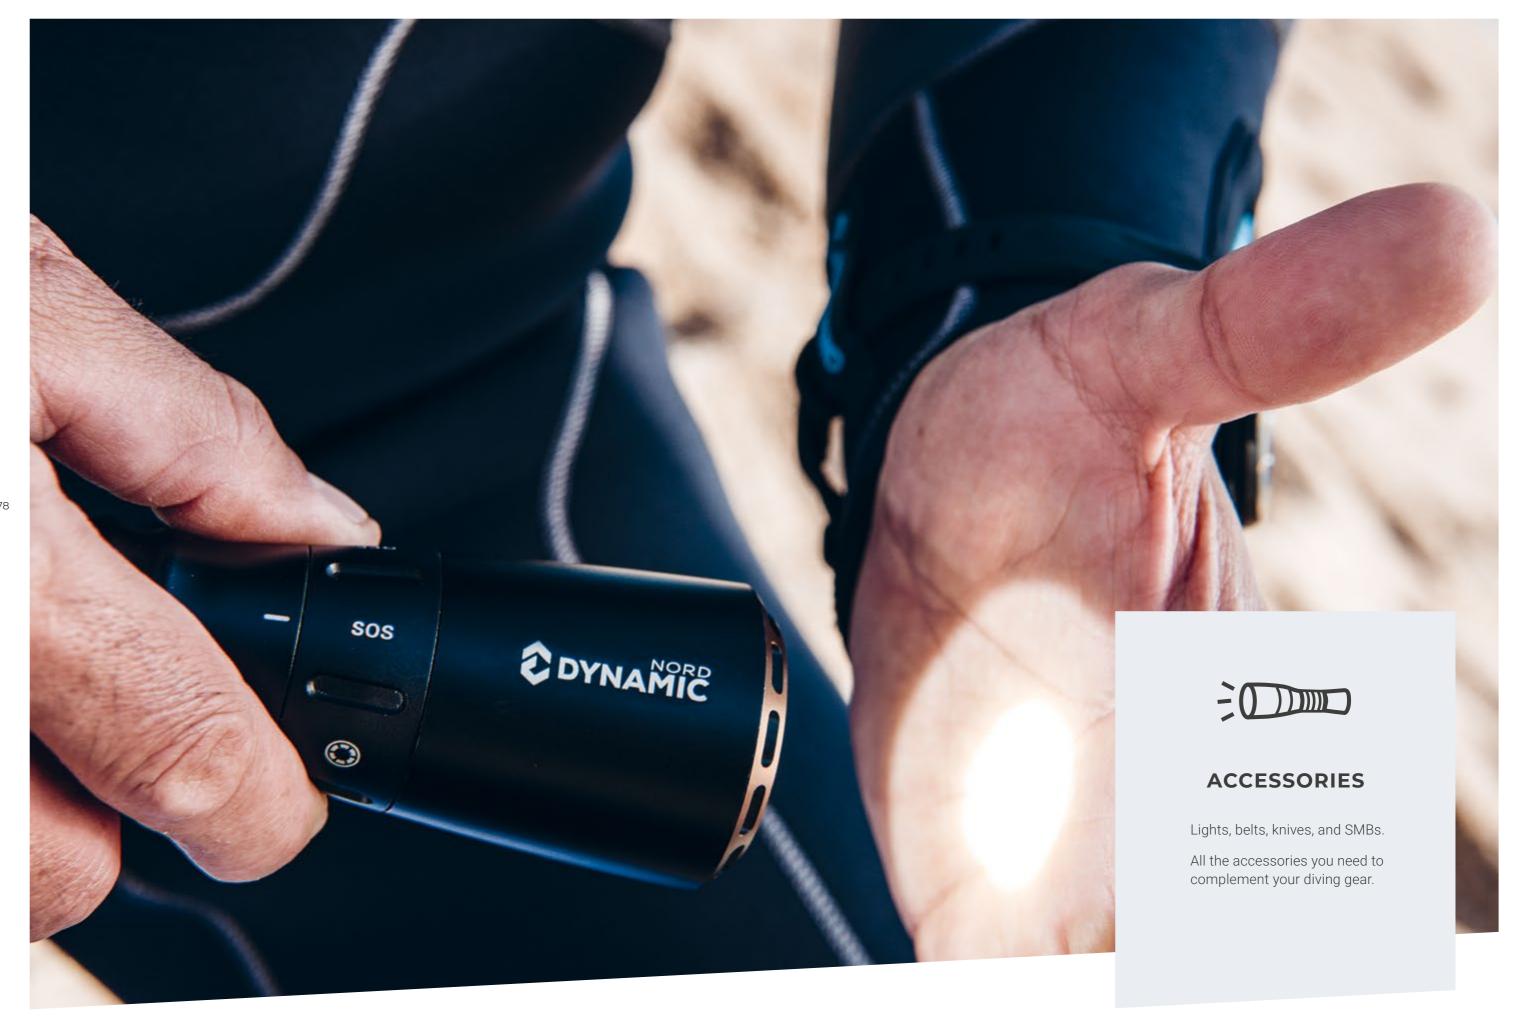

tside. Its 10 cm wheels are robust and resistant, as well as its telescopic handle.











DYNAMIC



Removable inner bag





Freediving backpack with main fin compartment and a separate insulated front compartment. It has outside straps to adjust the volume of the bag and a side handle for carrying. It also has external pockets for bottles. Inside the front, there is a welded and detachable roll-up bag as dry compartment.





LNB-95

Netbag

Polyester body / Fast access zipper pocket outside / Extra inside zipper pocket

Volume: 98 L

Measurements: 36 x 36 x 77 cm Material: Nylon Lightweight bag perfect for storing wet dive gear or if sharing a boat with other divers and don't want to mix gear. Contains a zipped pocket on the outside and an extra zipped pocket on the inside.









# ACCESSORIES

#### O V V 181

# DL-1200

Dive Light

White LED: 1200 lumens (6500K) / Output levels: low 300 min, medium 170 min, high 110 min, SOS 230 min / Light beam angle: 9°/ Battery type: Li-ion battery 18650 / Underwater weight: approx. 159 g (with battery) / Weight out of water: 233 g without battery, 279 g with battery / Composition: aluminum / LRC: LRC 65 / Fastening rope: Lanyard / Ignition system: magnetic ring switch

designed engineered in germany



White LED floodlight with a maximum power of 1200 lumens, a light angle of 9° and a colour temperature of 6500K. It has four output levels with a duration of: low 300 min, medium 170 min, high 110 min and SOS 230 min. It is our lightest spotlight made of aluminum; its weight under water is 159 grams (with battery) and 279 gram