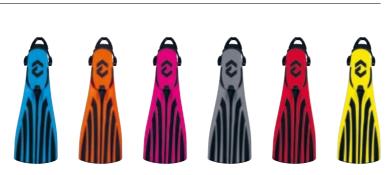

#### Fins

Fin foot pocket inserts are made with the waste of PP and TPR mixed together, and we also have hanging hooks made with PC waste.

22