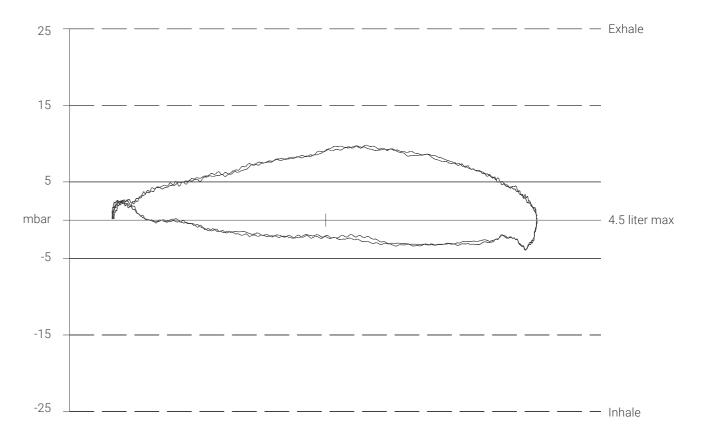

The short pants are the ideal complement to the long and/or short sleeve shirts. Perfect for use as a two-piece undergarment under a neoprene suit. They maintain the same thermal capacity and neutral buoyancy as other Dynaskin products. The superb windproof, anti-splash water and UV protection capabilities make them perfect for any surface sport.

51% Polyester / 37 % Nylon 12 % Spandex

Men Shirt & Pants

S M ML
L XL 2XL 3XL

XS S M
L XL 2XL

dynaskin Hood

DY-20
dynaskin Socks

100 % Windproof / Water repellent / Highly breathable / Neutrally buoyant / Resilient stretch / Fast drying / Odor free / UV protection / Easy care In contrast to neoprene hoods, the Dynaskin hood provides a high level of comfort, thanks to its design and soft inner fabric, avoiding the tackling of the ears and facilitating its placement both on the surface and under water.

Thermal socks can be worn directly with full foot fins or inside the boots. Their inner polar fabric will keep your feet warm. Their external composition is highly resistant to accidental rubbing, and anti-humidity technology minimizes odors and facilitates rapid drying.