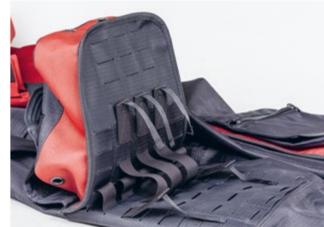

# **Molle System**

Molle is a proven, standardized attachment system that is extremely variable and compatible.

Different sized Molle bags and equipment can be attached to the desired position of the Molle carrier and ensure a firm and secure mounting.

Cargo bag with drainage and bungee straps

Fixation through the Molle system

Secure

Removable and replaceable with an alternative bag or holder

DY-61 dynaskin Fullsuit Frontzip DY-62

dynaskin Fullsuit Frontzip