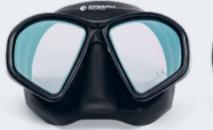

100

Unisex

black

S M L XL

These shorts are designed with two large pockets and can be worn over a wetsuit, a semi-dry, or drysuit. They can also be used as swim shorts in warm water. They are made of 2 mm neoprene mixed with elastic Nylon material. They have two large pockets with bungee straps, flaps, and Velcro for a secure fastening. The waist is adjusted using a Nylon belt with a quick-release buckle. They can be used in many water sports, such as jet skiing or paddling. Their pockets can hold all kinds of safety accessories and spare parts, as well as personal items.