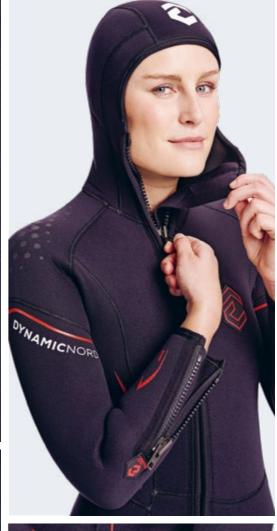

# FOR ADVANCED DIVERS

38

**SL-32** 

Fullsuit 3 mm

Fullsuit 3 mm

Perfect for advanced divers / Limestone neoprene / Avai-lable in 3 mm, 5 mm, or 7 mm full suit / **Available in** 5 mm and 7 mm fullsuit, hood attached, front zip / Reinforced shoulders and knees / Zippers at wrists, ankles, and neck

This is the perfect wetsuit for advanced divers. The very stretchy neoprene gives the ideal feeling of comfort, both on the surface and during the dive. Zippers at the wrists and ankles help to make donning and doffing easy. The zipper on the neck releases pressure in this sensitive area when out of the water and can be adjusted when you start diving to provide the water tightness you need to minimize water circulation and the feeling of cold. Shoulder and knee reinforcements protect these stressed areas from mechanical abrasion.