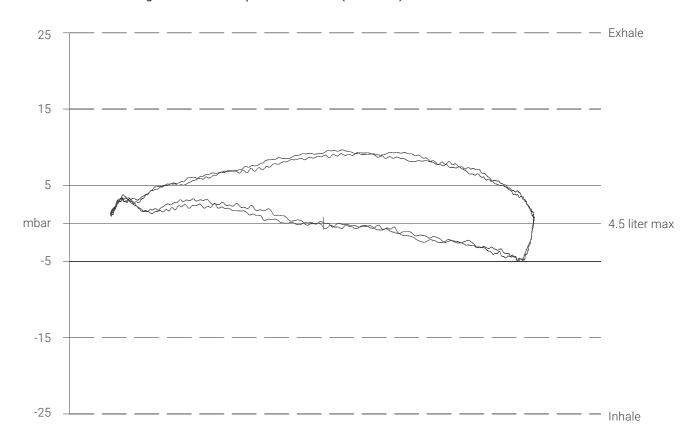

51% Polyester / 37 % Nylon 12 % Spandex

designed engineered in germany

DY-11

Men

DY-61

DY-21

DY-51

DY-41

Overview

dynaskins

**Fullsuit** 

51% Polyester 37 % Nylon 12 % Spandex

2 XL ML 3 XL

88

**Fullsuit Frontzip** 

51% Polyester 37 % Nylon 12 % Spandex

Grey

2 XL ML 3 XL **Shirt Long** 

51% Polyester 37 % Nylon 12 % Spandex

XL ML 3 XL **Shirt Short** 

51% Polyester 37 % Nylon 12 % Spandex

2 XL

Black

XL 2 XL ML 3 XL Pants Long