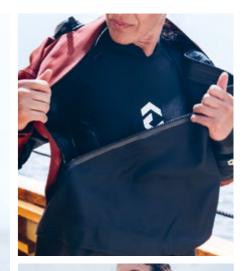

350 g/m<sup>2</sup> Ripstop, anti-tear fabric (20 % Nylon "Ripstop", 60 % Butyl Rubber, 20 % Polyester) 3 mm neoprene neck seal TiZip zipper

Our RS drysuit series uses 350 g/m<sup>2</sup> Ripstop, an anti-tear fabric that incorporates thicker, high-strength threads (nylon) into its weave. It is used in equipment that requires great durability and resistance.

The pattern allows complete freedom of movement, making the dive safe and comfortable, and prevents excess air from moving inside the suit. The drysuit seal uses a TiZip zipper, protected by a flap from the shoulder to the hip. Our inflation and exhaust valves are high performance. The inflation valve allows an upgrade to connect a canister for electrically heated underwear. The exhaust valve can be adjusted according to the profile of the dive. The wrist seals are HD bottlenecks and are made of high-strength latex.