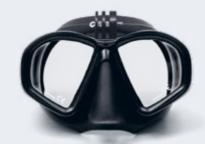

100

Unisex

black

S M L XL

These shorts are designed with two large pockets and can be worn over a wetsuit, a semi-dry, or drysuit. They can also be used as swim shorts in warm water. They are made of 2 mm neoprene mixed with elastic Nylon material. They have two large pockets with bungee straps, flaps, and Velcro for a secure fastening. The waist is adjusted using a Nylon belt with a quick-release buckle. They can be used in many water sports, such as jet skiing or paddling. Their pockets can hold all kinds of safety accessories and spare parts, as well as personal items.

Neoprene mixed with nylon

Unisex black

S M ML L XL 2XL

Choose the size that best fits your foot and is most comfortable. By using the right size, you will not lose power and you will avoid overloading your muscles when kicking.