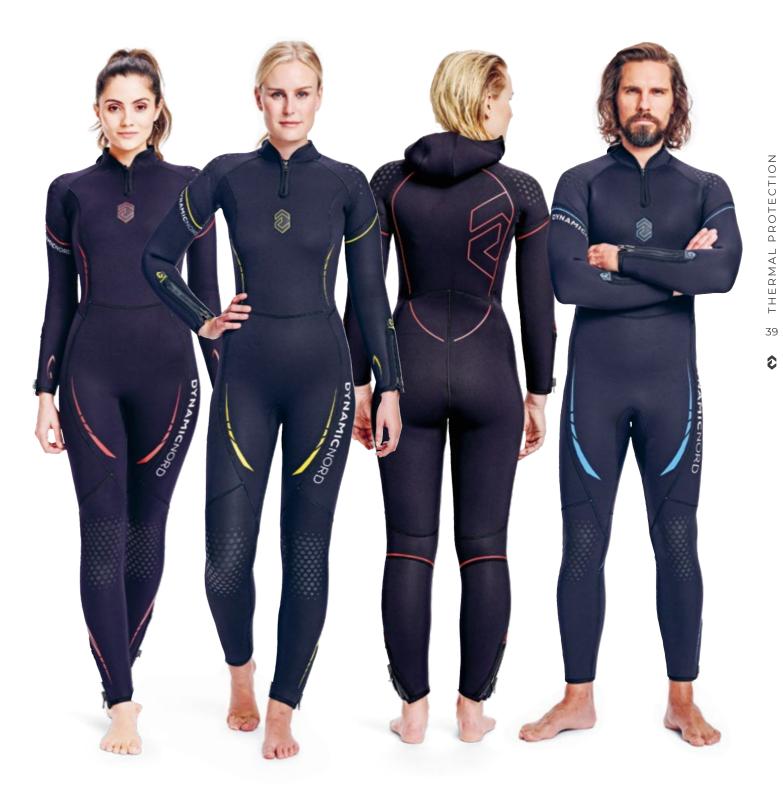

# FOR ADVANCED DIVERS

38

**SL-32** 

Fullsuit 3 mm

Fullsuit 3 mm

Perfect for advanced divers / Limestone neoprene / Avai-lable in 3 mm, 5 mm, or 7 mm full suit / **Available in** 5 mm and 7 mm fullsuit, hood attached, front zip / Reinforced shoulders and knees / Zippers at wrists, ankles, and neck

This is the perfect wetsuit for advanced divers. The very stretchy neoprene gives the ideal feeling of comfort, both on the surface and during the dive. Zippers at the wrists and ankles help to make donning and doffing easy. The zipper on the neck releases pressure in this sensitive area when out of the water and can be adjusted when you start diving to provide the water tightness you need to minimize water circulation and the feeling of cold. Shoulder and knee reinforcements protect these stressed areas from mechanical abrasion.

90% Neoprene / 10% Nylon

designed in germany

black/yellow

Women black/purple XS S M ML L XL 2XL 3XL 4XL XS S M L XL 2XL 3XL

SL-51 Fullsuit 5 mm SL-52

Fullsuit 5 mm

42

Perfect for advanced divers / Limestone neoprene / Avai-lable in 3 mm, 5 mm, or 7 mm full suit / **Available in** 5 mm and 7 mm fullsuit, hood attached, front zip / Reinforced shoulders and knees / Zippers at wrists, ankles, and neck