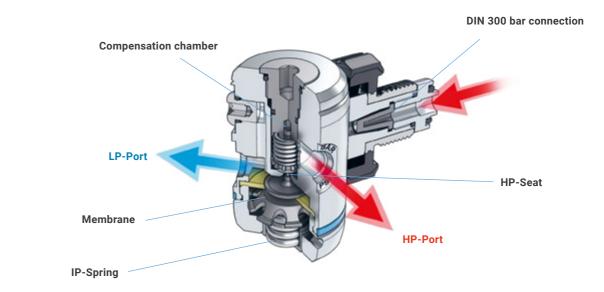

.

With a compensated membrane design, it allows deeper dives providing more natural breathing. Certified for diving in waters below 10°C and suitable for depths below 30 m

The adjustable Venturi (dive/predive) has been prioritized in its design to prevent free flow on the surface and to reduce inhalation effort during the dive. The adjustment knob allows you to set your personal inhalation comfort. To provide comfortable and easy exhalation, the exhaust valve and cover offers minimum resistance, and the deflector has been designed to reduce bubbles on the diver's face. The LP hose is tested for a maximum pressure of 34 bar. The mouthpiece is made of high-end anti-allergic silicone for maximum comfort. The breathing work of the first and second stage IR-50 is an average of 0.84 J/L.









### IR-50 THE ADVANCED

112

### **INHALATION**



### **EXHALATION**





#### Compensated second stage:

Second stage compensation ensures that regardless of the residual pressure left in the cylinder, your inhalation comfort remains comfortable.

#### Controllable Venturi Effect:

By setting this to "-", the Venturi effect is softened that the second stage does not unintentionally blow off on land. Under water, the Venturi effect is then strengthened on the "+" setting, allowing for easy and comfortable breathing.

### 2 Response Resistance Adjustment:

Every diver has a personal perception of the "optimal" inhalation resistance. Using the adjustment knob, everyone finds the best personal setting and thus maximum breathing comfort.













Connection: DIN 300 bar or INT 232 bar