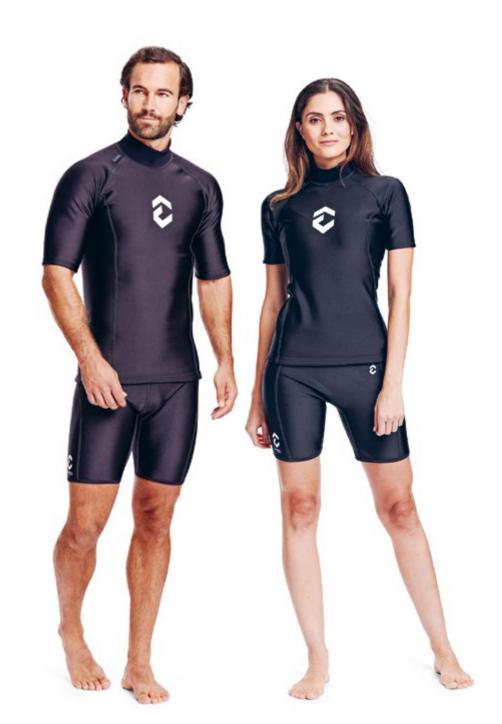

Cargo bag with drainage and bungee straps

Fixation through the Molle system

Secure

Removable and replaceable with an alternative bag or holder

DY-61 dynaskin Fullsuit Frontzip DY-62

dynaskin Fullsuit Frontzip

68

100% Windproof / Water repellent / Highly breathable / Neutrally buoyant / Resilient stretch / Fast drying / Odor free / UV protection / Easy care

The perfect suit to be worn as underwear under a drysuit in cold waters. In the event of flooding, the high-water absorption capacity keeps the skin warm, largely preventing hypothermia. Its high perspiration capacity will always make you feel dry even if you sweat while wearing it. Its front zip provides greater comfort when we proceed to equip ourselves, and also connects the purges for technical divers. Its neutral buoyancy avoids you having to add more ballast, which further aids your comfort and freedom of movement.

It can be used as an single suit in warm waters.

51% Polyester / 37% Nylon 12 % Spandex

designed engineered in germany

S M ML L XL 2XL 3XL

XS S M L XL 2XL

\*Images show different Dynaskin models

It's very important that you choose your size carefully.