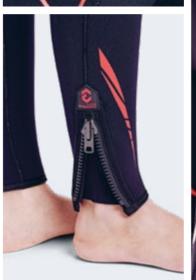

Once all the quality controls have been completed, and maintaining our green

SP-51 Fullsuit 5 mm

SP-71

Fullsuit 7 mm

SP-52 Fullsuit 5 mm

SP-72

Fullsuit 7 mm

Perfect for demanding divers / Zippers and seals on wrists and ankles for easy donning and doffing / Shoulder and knee reinforcements / 3D pattern on the preformed arms and legs gives maximum comfort

We designed this wetsuit for the most demanding divers. Available in 5 mm and 7 mm. The wetsuits are equipped with zippers and seals on the wrists and ankles for easy donning and doffing. The back zipper is sealed and doesn't allow water circulation, and the wrists are perfectly sealed with our sleeves. The three-dimensional pattern on the preformed arms and legs gives the most relaxed feeling under water. Shoulder and knee protectors are perfectly integrated into the suit and don't reduce the flexibility in these areas.