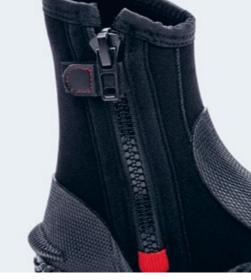

The double ripstop zones on the elbows, knees, and crotch protect the stress areas but still facilitate freedom of movement, even on very long dives. The boots are made of 3 mm double-sided, cross-layered neoprene, with ankle straps, fin strap stoppers, and a protective but very flexible sole.

Wrist seals are HD bottlenecks made of high-strength latex / 3 mm neoprene neck seal / Two leg pockets can be fitted using the multipurpose Molle system/ Boots are made of 3 mm double-sided, cross-layered neoprene, with ankle straps, fin stoppers, and a protective but very flexible sole