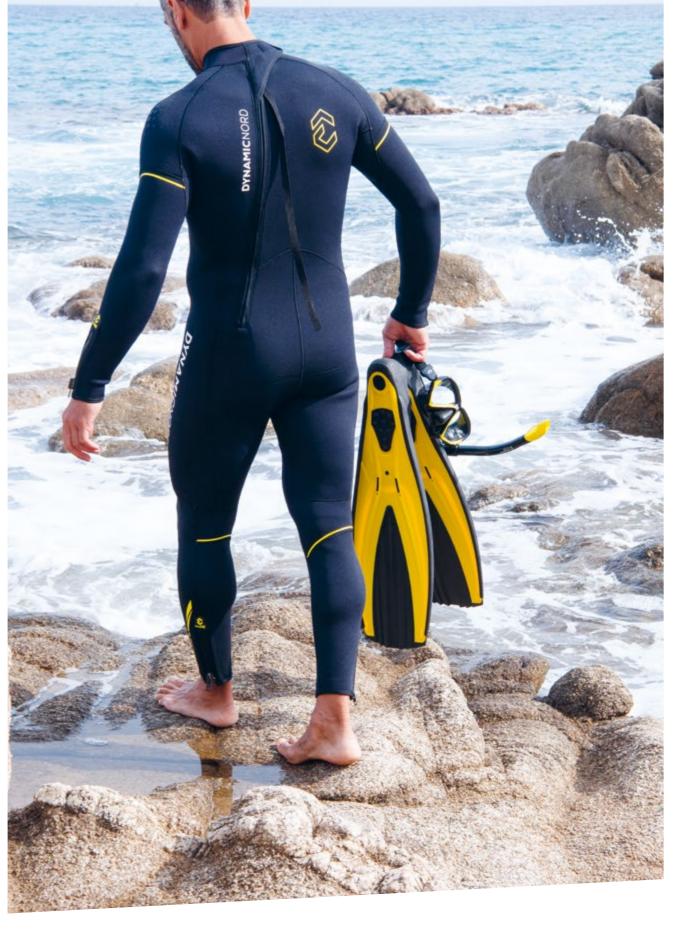

We designed this wetsuit for the most demanding divers. Available in 5 mm and 7 mm. The wetsuits are equipped with zippers and seals on the wrists and ankles for easy donning and doffing. The back zipper is sealed and doesn't allow water circulation, and the wrists are perfectly sealed with our sleeves. The three-dimensional pattern on the preformed arms and legs gives the most relaxed feeling under water. Shoulder and knee protectors are perfectly integrated into the suit and don't reduce the flexibility in these areas.

The 7 mm version is rated Class A for its thermal protection capability.

80 % Neoprene / 20 % Nylon

Men black/blue

 XS
 S
 M
 MT
 MLS
 ML
 MLT
 LS
 L

 LT
 XLS
 XL
 XLT
 2XLS
 2XL
 3XL
 4XL

 XS
 S
 ST
 M
 MT
 M+
 L
 LT
 L+