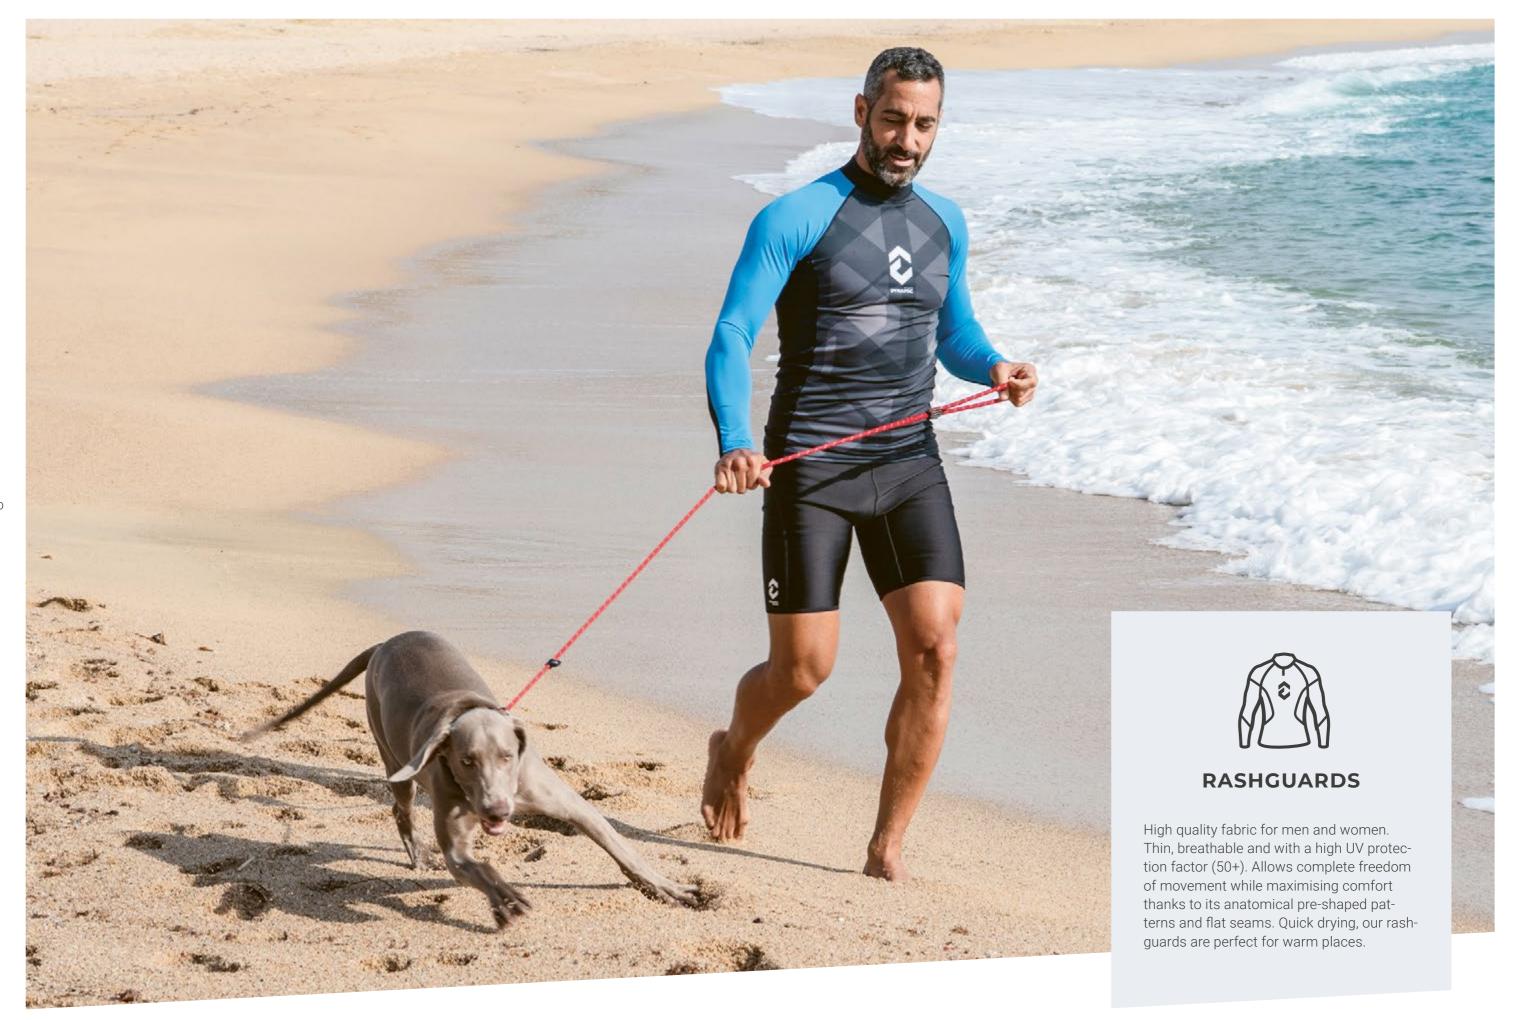

>81</b><br>32           | <b>83</b> 32 1/2             | <b>84</b><br>33          | <b>85</b><br>33 1/2      | <b>86</b><br>34          | <b>87</b> 34 1/2         |
| Weight kg<br>Ibs | <b>54-63</b> 120-140     | <b>61-70</b> 135-155     | <b>68-79</b><br>150-175   | <b>77-88</b> 170-195      | <b>86-98</b><br>190-215      | <b>95-107</b> 210-235    | <b>104-116</b> 230-255   | <b>113-125</b> 250-275   | <b>122-134</b> 270-295   |
| Size             | XS                       | S                        | М                         | ML                        | L                            | XL                       | 2 XL                     | 3 XL                     | 4 XL                     |

If you are between some sizes please try the size which is the closest to your measurements.





**Rashguard Short Sleeve** 





RG-31 Rashguard Long Sleeve

92

RG-32

Rashguard Long Sleeve



UV protection 50+/ Breathable / Quick drying / Flat seams / Anatomic preshaped patterns

High quality fabric for men and women. Thin, breathable and with a high UV protection factor (50+). Allows for complete freedom of movement while maximizing comfort thanks to its anatomical pre-shaped patterns and flat seams. Quick drying, our Rashguards are perfect for warm places.

20 % Spandex / 43 % Nylon 37 % Polyester





black/blue

Women black/purple

XS S M ML L XL 2XL 3XL 4XL XS S M L XL 2XL 3XL

For more details see sizechart on page 88/89



### **NEOPRENE ACCESSORIES**

Hoods, gloves and booties. Everything you need to stay warm and comfortable in any climate and diving conditions. Sustai