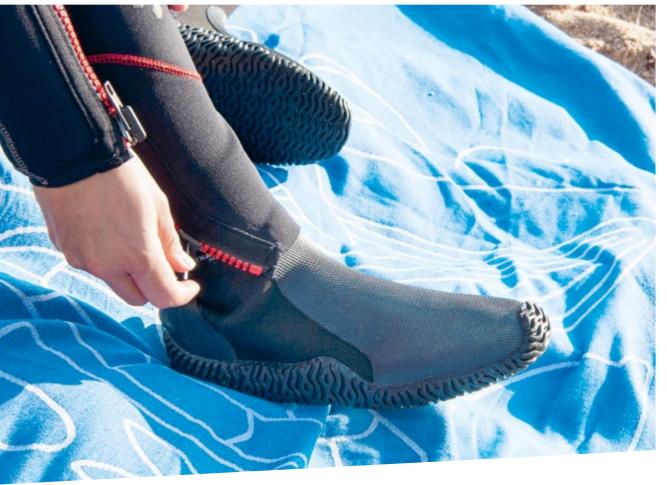

The double ripstop zones on the elbows, knees, and crotch protect the stress areas but still facilitate freedom of movement, even on very long dives. The boots are made of 3 mm double-sided, cross-layered neoprene, with ankle straps, fin strap stoppers, and a protective but very flexible sole.

Wrist seals are HD bottlenecks made of high-strength latex / 3 mm neoprene neck seal / Two leg pockets can be fitted using the multipurpose Molle system/ Boots are made of 3 mm double-sided, cross-layered neoprene, with ankle straps, fin stoppers, and a protective but very flexible sole