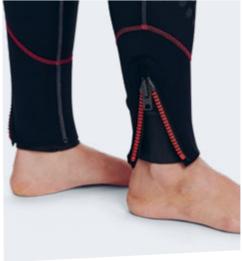

We designed this wetsuit for the most demanding divers. Available in 5 mm and 7 mm. The wetsuits are equipped with zippers and seals on the wrists and ankles for easy donning and doffing. The back zipper is sealed and doesn't allow water circulation, and the wrists are perfectly sealed with our sleeves. The three-dimensional pattern on the preformed arms and legs gives the most relaxed feeling under water. Shoulder and knee protectors are perfectly integrated into the suit and don't reduce the flexibility in these areas.