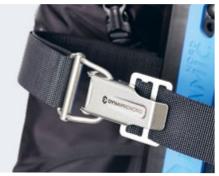

# RS-351

**Drysuit** 

350 g/m<sup>2</sup> Ripstop, anti-tear fabric / Great durability and resistance / Pattern allows complete freedom of movement and prevents excess air from moving inside the suit/ TiZip zipper, protected by a flap from the shoulder to the hip / Inflation valve can be upgraded to connect with electric heated underwear/

350 g/m<sup>2</sup> Ripstop, anti-tear fabric (20 % Nylon "Ripstop", 60 % Butyl Rubber, 20 % Polyester) 3 mm neoprene neck seal TiZip zipper

Our RS drysuit series uses 350 g/m<sup>2</sup> Ripstop, an anti-tear fabric that incorporates thicker, high-strength threads (nylon) into its weave. It is used in equipment that requires great durability and resistance.

The pattern allows complete freedom of movement, making the dive safe and comfortable, and prevents excess air from moving inside the suit. The drysuit seal uses a TiZip zipper, protected by a flap from the shoulder to the hip. Our inflation and exhaust valves are high performance. The inflation valve allows an upgrade to connect a canister for electrically heated underwear. The exhaust valve can be adjusted according to the profile of the dive. The wrist seals are HD bottlenecks and are made of high-strength latex.