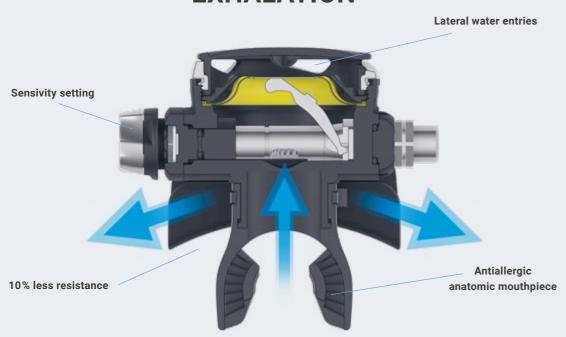

The pattern allows complete freedom of movement, making the dive safe and comfortable, and prevents excess air from moving inside the suit. The drysuit seal uses a TiZip zipper, protected by a flap from the shoulder to the hip. Our inflation and exhaust valves are high performance. The inflation valve allows an upgrade to connect a canister for electrically heated underwear. The exhaust valve can be adjusted according to the profile of the dive. The wrist seals are HD bottlenecks and are made of high-strength latex.