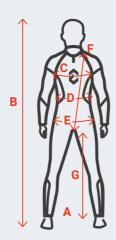

A. WEIGHT: As close as you can accurately determine

B. HEIGHT: From the top of your head to the floor

C. CHEST: The front surface between the neck and the stomach

D. WAIST: The part below the ribs and above the hips

E. HIP: The circumference of the body at the buttocks

F. TORSO: The trunk of the human body

G. INSEAM: Inside leg. Measure from crotch to floor.

| Women  | in cm/inch               |                          |                          |                          |                          |                          |                          |                           |                          |                          |                          |                          |                          |                           |
|--------|--------------------------|--------------------------|--------------------------|--------------------------|--------------------------|--------------------------|--------------------------|---------------------------|--------------------------|--------------------------|--------------------------|--------------------------|--------------------------|---------------------------|
| Height | <b>157-163</b> 5'2"-5'4" | <b>160-165</b> 5'3"-5'5" | <b>165-170</b> 5'5"-5'7" | <b>163-168</b> 5'4"-5'6" | <b>168-173</b> 5'7"-5'9" | <b>163-168</b> 5'4"-5'6" | <b>165-170</b> 5'5"-5'7" | <b>175-180</b> 5'9"-5'11" | <b>165-170</b> 5'5"-5'7" | <b>168-173</b> 5'6"-5'8" | <b>168-173</b> 5'6"-5'8" | <b>170-175</b> 5'7"-5'9" | <b>170-175</b> 5'7"-5'9" | <b>173-178</b> 5'8"-5'10" |
| Chest  | <b>76-81</b> 30-32       | <b>81-86</b> 32-34       | <b>81-86</b><br>32-34    | <b>86-91</b><br>34-36    | <b>86-91</b><br>34-36    | <b>94-99</b><br>37-39    | <b>91-97</b><br>36-38    | <b>91-97</b><br>36-38     | <b>99-104</b><br>39-41   | <b>97-102</b><br>38-40   | <b>104-109</b><br>41-43  | <b>102-107</b><br>40-42  | <b>109-114</b><br>43-45  | <b>107-112</b><br>42-44   |
| Waist  | <b>58-64</b> 23-25       | <b>64-69</b> 25-27       | <b>64-69</b> 25-27       | <b>69-74</b><br>27-29    | <b>69-74</b><br>27-29    | <b>84-89</b><br>33-35    | <b>74-79</b> 29-31       | <b>74-79</b><br>29-31     | <b>89-94</b><br>35-37    | <b>79-84</b><br>31-33    | <b>84-99</b><br>37-39    | <b>84-89</b><br>33-35    | <b>99-104</b><br>39-41   | <b>89-94</b><br>35-37     |
| Hip    | <b>84-89</b><br>33-35    | <b>89-94</b><br>35-37    | <b>89-94</b><br>35-37    | <b>94-99</b><br>37-39    | <b>94-99</b><br>37-39    | <b>109-114</b><br>43-45  | <b>99-104</b><br>39-41   | <b>99-104</b><br>39-41    | <b>114-119</b><br>45-47  | <b>104-109</b><br>41-43  | <b>119-125</b><br>47-49  | <b>109-114</b><br>43-45  | <b>125-130</b><br>49-51  | <b>114-119</b><br>45-47   |
| Inseam | <b>75</b><br>29 7/8      | <b>77</b> 30 1/2         | <b>81</b><br>31 3/4      | <b>79</b><br>31 1/8      | <b>84</b><br>33          | <b>79</b><br>31 1/8      | <b>81</b><br>31 3/4      | <b>86</b><br>34           | <b>81</b><br>31 3/4      | <b>82</b><br>32 3/8      | <b>82</b><br>32 3/8      | <b>84</b><br>33          | <b>84</b><br>33          | <b>85</b><br>33 5/8       |
| Size   | xs                       | s                        | ST *                     | М                        | MT *                     | M+ *                     | L                        | LT *                      | L+ *                     | XL                       | XL+ *                    | 2XL                      | 2XL+ *                   | 3XL                       |

| Men              | in cm/inch                  |                          |                           |                              |                          |                           |                          |                             |                              |                          |                           |                          |                          |                           |                             |                          |                             |
|------------------|-----------------------------|--------------------------|---------------------------|------------------------------|--------------------------|---------------------------|--------------------------|-----------------------------|------------------------------|--------------------------|---------------------------|--------------------------|--------------------------|---------------------------|-----------------------------|--------------------------|-----------------------------|
| Height           | <b>157-167</b><br>5'2"-5'4" | <b>168-173</b> 5'6"-5'8" | <b>173-178</b> 5'8"-5'10" | <b>180-184</b><br>5'11"-6'1" | <b>168-173</b> 5'6"-5'8" | <b>178-183</b> 5'10"-6'0" | <b>183-188</b> 6'0"-6'2" | <b>170-175</b><br>5'7"-5'9" | <b>180-185</b><br>5'11"-6'1" | <b>185-191</b> 6'1"-6'3" | <b>173-178</b> 5'8"-5'10" | <b>183-188</b> 6'0"-6'2" | <b>188-193</b> 6'2"-6'4" | <b>173-178</b> 5'8"-5'10" | <b>185-191</b><br>6'1"-6'3" | <b>188-193</b> 6'2"-6'4" | <b>191-196</b><br>6'3"-6'5" |
| Chest            | <b>84-89</b><br>33-35       | <b>89-94</b><br>35-37    | <b>94-99</b><br>37-39     | <b>94-99</b><br>37-39        | <b>99-104</b><br>39-41   | <b>99-104</b><br>39-41    | <b>99-104</b><br>39-41   | <b>104-109</b><br>41-43     | <b>104-109</b><br>41-43      | <b>104-109</b><br>41-43  | <b>109-114</b><br>43-45   | <b>109-114</b><br>43-45  | <b>109-114</b><br>43-45  | <b>114-119</b><br>45-47   | <b>114-119</b><br>45-47     | <b>119-124</b><br>47-49  | <b>124-129</b><br>49-51     |
| Waist            | <b>68-74</b> 27-29          | <b>74-79</b> 29-31       | <b>79-84</b><br>31-33     | <b>79-84</b><br>31-33        | <b>84-89</b><br>33-35    | <b>84-89</b><br>33-35     | <b>84-89</b><br>33-35    | <b>89-94</b><br>35-37       | <b>89-94</b><br>35-37        | <b>89-94</b><br>35-37    | <b>94-99</b><br>37-39     | <b>94-99</b><br>37-39    | <b>94-99</b><br>37-39    | <b>99-104</b><br>39-41    | <b>99-104</b><br>39-41      | <b>104-109</b><br>41-43  | <b>109-114</b><br>43-45     |
| Hip              | <b>86-91</b><br>34-36       | <b>89-94</b><br>35-37    | <b>94-99</b><br>37-39     | <b>94-99</b><br>37-39        | <b>99-104</b><br>39-41   | <b>99-104</b><br>39-41    | <b>99-104</b><br>39-41   | <b>104-109</b><br>41-43     | <b>104-109</b><br>41-43      | <b>104-109</b><br>41-43  | <b>109-114</b><br>43-45   | <b>109-114</b><br>43-45  | <b>109-114</b><br>43-45  | <b>114-119</b><br>45-47   | <b>114-119</b><br>45-47     | <b>119-124</b><br>47-49  | <b>124-129</b><br>49-51     |
| Torso            | <b>66</b> 25 7/8            | <b>70</b><br>27 3/8      | <b>72</b><br>28 3/8       | <b>75</b><br>29 5/8          | <b>70</b><br>27 5/8      | <b>75</b> 29 3/8          | <b>78</b><br>30 5/8      | <b>71</b> 28                | <b>76</b><br>30              | <b>79</b><br>31 1/4      | <b>71</b> 28 1/8          | <b>78</b> 30 5/8         | <b>81</b><br>31 7/8      | <b>72</b><br>28 1/2       | <b>79</b><br>31 1/4         | <b>81</b><br>31 7/8      | <b>82</b><br>32 3/8         |
| Inseam           | <b>72</b><br>28 1/2         | <b>76</b> 30             | <b>79</b><br>31           | <b>81</b><br>32              | <b>77</b><br>30 1/4      | <b>81</b><br>32           | <b>84</b><br>33          | <b>77</b><br>30 1/2         | <b>83</b><br>32 1/2          | <b>85</b><br>33 1/2      | <b>79</b><br>31           | <b>84</b><br>33          | <b>86</b><br>34          | <b>79</b><br>31 1/4       | <b>85</b><br>33 1/2         | <b>86</b><br>34          | <b>87</b><br>34 1/2         |
| Weight<br>kg lbs | <b>54-63</b> 120-140        | <b>61-70</b><br>135-155  | <b>68-79</b><br>150-175   | <b>70-82</b><br>150-180      | <b>72-84</b><br>160-185  | <b>77-88</b><br>170-195   | <b>79-91</b><br>175-200  | <b>82-93</b><br>180-205     | <b>86-98</b><br>190-215      | <b>88-100</b><br>195-220 | <b>91-102</b><br>200-225  | <b>95-107</b> 210-235    | <b>98-109</b> 215-240    | <b>100-111</b> 220-245    | <b>104-116</b> 230-255      | <b>113-125</b> 250-275   | <b>122-134</b><br>270-295   |
| Size             | xs                          | s                        | М                         | MT *                         | ML<br>Short *            | ML                        | ML<br>Tall *             | L<br>Short *                | L                            | L<br>Tall *              | XL<br>Short *             | XL                       | XL<br>Tall *             | 2XL<br>Short *            | 2XL                         | 3XL                      | 4XL                         |