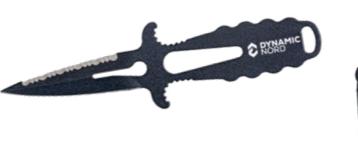

uration of: low 400 min, medium 250 min, high 200 min, strobe 500 min and SOS 200 min. Aluminum made; its weight under water is 215 grams (with battery) and 385 grams outside water (with battery). It has a length of 171.7 mm, a light head diameter of 49.5 mm and the light body diameter of 32 mm. It is waterproof up to 100 m deep.



Stainless steel / Hardness 55-56 HRC / Knife straps / Handle PP or TPE mix / Blade 5.6 cm / Weight 52 g





# **KES-10**

Stainless steel / Hardness 55-56 HRC / Knife straps / Handle PP or TPE mix / Blade 11.7 cm / Weight 270 g



KEP-10

Knife

Stainless steel / Hardness 55-56 HRC / Knife straps / Handle PP or TPE mix / Blade 9 cm / Weight 275 g



KRA-10

Stainless steel / Hardness 55-56 HRC / Knife straps / Handle PP or TPE mix / Blade 8 cm / Weight 149 g





KCL-10

Stainless steel / Hardness 55-56 HRC / Knife straps / Handle PP or TPE mix / Blade 4.3 cm / Weight 152 g



KCU-10

Stainless steel / Hardness 55-56 HRC / Knife straps / Handle PP or TPE mix / Blade 11.5 cm / Weight 200 g







BN-20

Weight Belt Nylon

Nylon belt / INOX Belt buckle / 50 mm width



**BR-20** 

Weight Belt Rubber

Rubber belt / Classic INOX belt buckle / 50 mm width



BS-10

120x33 DIR in SS AISI 316 (naturally corrosion resistant)



BS-20

Bolt Snap 120 mm

Double ender /
120 mm in SS AISI 316
(naturally corrosion resistant)



BS-40

Boltsnap 80 mm

80 mm / Strong in SS AISI 316 (naturally corrosion resistant)



BS-50

Bolt Snap 100 mm

Double ender / 100 mm in SS AISI 316 (naturally corrosion resistant)



**Rod Pointer** 

Ideal for drawing attention to