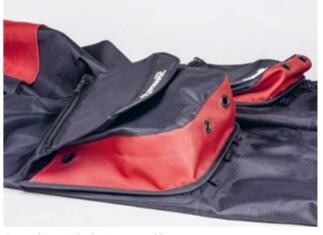

# **Molle System**

Molle is a proven, standardized attachment system that is extremely variable and compatible.

Different sized Molle bags and equipment can be attached to the desired position of the Molle carrier and ensure a firm and secure mounting.

Cargo bag with drainage and bungee straps

Fixation through the Molle system

Secure

Removable and replaceable with an alternative bag or holder

DY-61 dynaskin Fullsuit Frontzip DY-62

dynaskin Fullsuit Frontzip