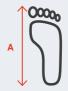

A. WEIGHT: As close as you can accurately determine

B. HEIGHT: From the top of your head to the floor

C. CHEST: The front surface between the neck and the stomach

D. WAIST: The part below the ribs and above the hips

E. HIP: The circumference of the body at the buttocks

F. TORSO: The trunk of the human body

G. INSEAM: Inside leg. Measure from crotch to floor.

| Women  | in cm/inch               |                          |                          |                          |                          |                          |                          |                           |                          |                          |                          |                          |                          |                           |
|--------|--------------------------|--------------------------|--------------------------|--------------------------|--------------------------|--------------------------|--------------------------|---------------------------|--------------------------|--------------------------|--------------------------|--------------------------|--------------------------|---------------------------|
| Height | <b>157-163</b> 5'2"-5'4" | <b>160-165</b> 5'3"-5'5" | <b>165-170</b> 5'5"-5'7" | <b>163-168</b> 5'4"-5'6" | <b>168-173</b> 5'7"-5'9" | <b>163-168</b> 5'4"-5'6" | <b>165-170</b> 5'5"-5'7" | <b>175-180</b> 5'9"-5'11" | <b>165-170</b> 5'5"-5'7" | <b>168-173</b> 5'6"-5'8" | <b>168-173</b> 5'6"-5'8" | <b>170-175</b> 5'7"-5'9" | <b>170-175</b> 5'7"-5'9" | <b>173-178</b> 5'8"-5'10" |
| Chest  | <b>76-81</b> 30-32       | <b>81-86</b> 32-34       | <b>81-86</b><br>32-34    | <b>86-91</b><br>34-36    | <b>86-91</b><br>34-36    | <b>94-99</b><br>37-39    | <b>91-97</b><br>36-38    | <b>91-97</b><br>36-38     | <b>99-104</b><br>39-41   | <b>97-102</b><br>38-40   | <b>104-109</b><br>41-43  | <b>102-107</b><br>40-42  | <b>109-114</b><br>43-45  | <b>107-112</b><br>42-44   |
| Waist  | <b>58-64</b> 23-25       | <b>64-69</b> 25-27       | <b>64-69</b> 25-27       | <b>69-74</b><br>27-29    | <b>69-74</b><br>27-29    | <b>84-89</b><br>33-35    | <b>74-79</b> 29-31       | <b>74-79</b><br>29-31     | <b>89-94</b><br>35-37    | <b>79-84</b><br>31-33    | <b>84-99</b><br>37-39    | <b>84-89</b><br>33-35    | <b>99-104</b><br>39-41   | <b>89-94</b><br>35-37     |
| Hip    | <b>84-89</b><br>33-35    | <b>89-94</b><br>35-37    | <b>89-94</b><br>35-37    | <b>94-99</b><br>37-39    | <b>94-99</b><br>37-39    | <b>109-114</b><br>43-45  | <b>99-104</b><br>39-41   | <b>99-104</b><br>39-41    | <b>114-119</b><br>45-47  | <b>104-109</b><br>41-43  | <b>119-125</b><br>47-49  | <b>109-114</b><br>43-45  | <b>125-130</b><br>49-51  | <b>114-119</b><br>45-47   |
| Inseam | <b>75</b><br>29 7/8      | <b>77</b> 30 1/2         | <b>81</b><br>31 3/4      | <b>79</b><br>31 1/8      | <b>84</b><br>33          | <b>79</b><br>31 1/8      | <b>81</b><br>31 3/4      | <b>86</b><br>34           | <b>81</b><br>31 3/4      | <b>82</b><br>32 3/8      | <b>82</b><br>32 3/8      | <b>84</b><br>33          | <b>84</b><br>33          | <b>85</b><br>33 5/8       |
| Size   | xs                       | s                        | ST *                     | М                        | MT *                     | M+ *                     | L                        | LT *                      | L+ *                     | XL                       | XL+ *                    | 2XL                      | 2XL+ *                   | 3XL                       |

| Men              | in cm/inch                  |                          |                           |                              |                          |                           |                          |                             |                              |                          |                           |                          |                          |                           |                             |                          |                             |
|------------------|-----------------------------|--------------------------|---------------------------|------------------------------|--------------------------|---------------------------|--------------------------|-----------------------------|------------------------------|--------------------------|---------------------------|--------------------------|--------------------------|---------------------------|-----------------------------|--------------------------|-----------------------------|
| Height           | <b>157-167</b><br>5'2"-5'4" | <b>168-173</b> 5'6"-5'8" | <b>173-178</b> 5'8"-5'10" | <b>180-184</b><br>5'11"-6'1" | <b>168-173</b> 5'6"-5'8" | <b>178-183</b> 5'10"-6'0" | <b>183-188</b> 6'0"-6'2" | <b>170-175</b><br>5'7"-5'9" | <b>180-185</b><br>5'11"-6'1" | <b>185-191</b> 6'1"-6'3" | <b>173-178</b> 5'8"-5'10" | <b>183-188</b> 6'0"-6'2" | <b>188-193</b> 6'2"-6'4" | <b>173-178</b> 5'8"-5'10" | <b>185-191</b><br>6'1"-6'3" | <b>188-193</b> 6'2"-6'4" | <b>191-196</b><br>6'3"-6'5" |
| Chest            | <b>84-89</b><br>33-35       | <b>89-94</b><br>35-37    | <b>94-99</b><br>37-39     | <b>94-99</b><br>37-39        | <b>99-104</b><br>39-41   | <b>99-104</b><br>39-41    | <b>99-104</b><br>39-41   | <b>104-109</b><br>41-43     | <b>104-109</b><br>41-43      | <b>104-109</b><br>41-43  | <b>109-114</b><br>43-45   | <b>109-114</b><br>43-45  | <b>109-114</b><br>43-45  | <b>114-119</b><br>45-47   | <b>114-119</b><br>45-47     | <b>119-124</b><br>47-49  | <b>124-129</b><br>49-51     |
| Waist            | <b>68-74</b> 27-29          | <b>74-79</b> 29-31       | <b>79-84</b><br>31-33     | <b>79-84</b><br>31-33        | <b>84-89</b><br>33-35    | <b>84-89</b><br>33-35     | <b>84-89</b><br>33-35    | <b>89-94</b><br>35-37       | <b>89-94</b><br>35-37        | <b>89-94</b><br>35-37    | <b>94-99</b><br>37-39     | <b>94-99</b><br>37-39    | <b>94-99</b><br>37-39    | <b>99-104</b><br>39-41    | <b>99-104</b><br>39-41      | <b>104-109</b><br>41-43  | <b>109-114</b><br>43-45     |
| Hip              | <b>86-91</b><br>34-36       | <b>89-94</b><br>35-37    | <b>94-99</b><br>37-39     | <b>94-99</b><br>37-39        | <b>99-104</b><br>39-41   | <b>99-104</b><br>39-41    | <b>99-104</b><br>39-41   | <b>104-109</b><br>41-43     | <b>104-109</b><br>41-43      | <b>104-109</b><br>41-43  | <b>109-114</b><br>43-45   | <b>109-114</b><br>43-45  | <b>109-114</b><br>43-45  | <b>114-119</b><br>45-47   | <b>114-119</b><br>45-47     | <b>119-124</b><br>47-49  | <b>124-129</b><br>49-51     |
| Torso            | <b>66</b> 25 7/8            | <b>70</b><br>27 3/8      | <b>72</b><br>28 3/8       | <b>75</b><br>29 5/8          | <b>70</b><br>27 5/8      | <b>75</b> 29 3/8          | <b>78</b><br>30 5/8      | <b>71</b> 28                | <b>76</b><br>30              | <b>79</b><br>31 1/4      | <b>71</b> 28 1/8          | <b>78</b> 30 5/8         | <b>81</b><br>31 7/8      | <b>72</b><br>28 1/2       | <b>79</b><br>31 1/4         | <b>81</b><br>31 7/8      | <b>82</b><br>32 3/8         |
| Inseam           | <b>72</b><br>28 1/2         | <b>76</b> 30             | <b>79</b><br>31           | <b>81</b><br>32              | <b>77</b><br>30 1/4      | <b>81</b><br>32           | <b>84</b><br>33          | <b>77</b><br>30 1/2         | <b>83</b><br>32 1/2          | <b>85</b><br>33 1/2      | <b>79</b><br>31           | <b>84</b><br>33          | <b>86</b><br>34          | <b>79</b><br>31 1/4       | <b>85</b><br>33 1/2         | <b>86</b><br>34          | <b>87</b><br>34 1/2         |
| Weight<br>kg lbs | <b>54-63</b> 120-140        | <b>61-70</b><br>135-155  | <b>68-79</b><br>150-175   | <b>70-82</b><br>150-180      | <b>72-84</b><br>160-185  | <b>77-88</b><br>170-195   | <b>79-91</b><br>175-200  | <b>82-93</b><br>180-205     | <b>86-98</b><br>190-215      | <b>88-100</b><br>195-220 | <b>91-102</b><br>200-225  | <b>95-107</b> 210-235    | <b>98-109</b> 215-240    | <b>100-111</b> 220-245    | <b>104-116</b> 230-255      | <b>113-125</b> 250-275   | <b>122-134</b><br>270-295   |
| Size             | xs                          | s                        | М                         | MT *                         | ML<br>Short *            | ML                        | ML<br>Tall *             | L<br>Short *                | L                            | L<br>Tall *              | XL<br>Short *             | XL                       | XL<br>Tall *             | 2XL<br>Short *            | 2XL                         | 3XL                      | 4XL                         |