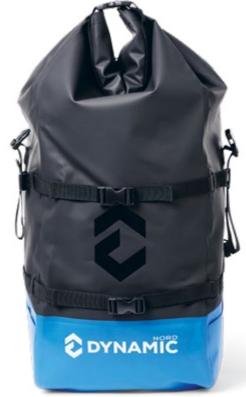

# **Molle System**

Molle is a proven, standardized attachment system that is extremely variable and compatible.

Different sized Molle bags and equipment can be attached to the desired position of the Molle carrier and ensure a firm and secure mounting.

Cargo bag with drainage and bungee straps

Fixation through the Molle system

Secure

Removable and replaceable with an alternative bag or holder

DY-61 dynaskin Fullsuit Frontzip DY-62

dynaskin Fullsuit Frontzip