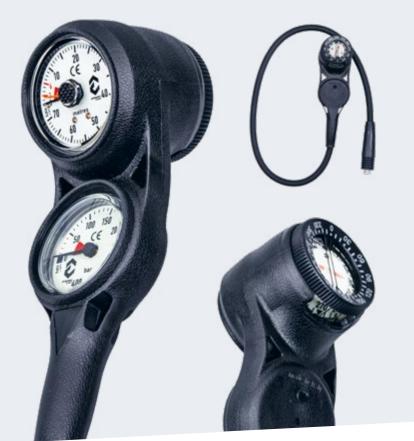

Neoprene, Nylon, Rubber Sole

Unisex black

2XS XS S M

L XL 2XL 3XL

BR-50

**BR-70** 

Boots 7 mm

Boots 5 mm