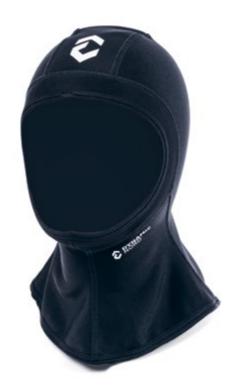

#### **Eco Carbon Black**

Carbon Black, one of the key ingredients of neoprene, can now be pyrolyzed from scrap rubber tires. This reduces energy consumption and cuts CO<sub>2</sub> emission by 200 g per wetsuit.