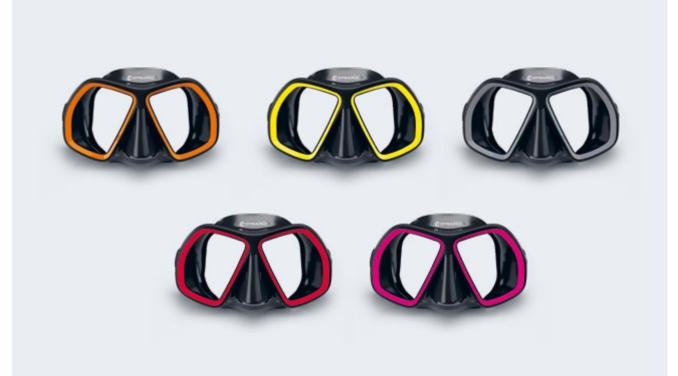

100

Unisex

black

S M L XL

These shorts are designed with two large pockets and can be worn over a wetsuit, a semi-dry, or drysuit. They can also be used as swim shorts in warm water. They are made of 2 mm neoprene mixed with elastic Nylon material. They have two large pockets with bungee straps, flaps, and Velcro for a secure fastening. The waist is adjusted using a Nylon belt with a quick-release buckle. They can be used in many water sports, such as jet skiing or paddling. Their pockets can hold all kinds of safety accessories and spare parts, as well as personal items.