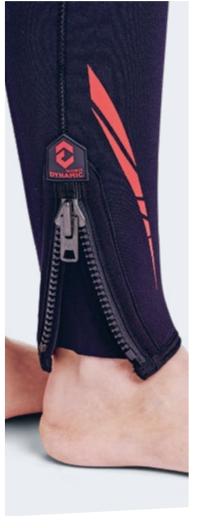

We designed this wetsuit for the most demanding divers. Available in 5 mm and 7 mm. The wetsuits are equipped with zippers and seals on the wrists and ankles for easy donning and doffing. The back zipper is sealed and doesn't allow water circulation, and the wrists are perfectly sealed with our sleeves. The three-dimensional pattern on the preformed arms and legs gives the most relaxed feeling under water. Shoulder and knee protectors are perfectly integrated into the suit and don't reduce the flexibility in these areas.

This is the perfect wetsuit for advanced divers. The very stretchy neoprene gives the ideal feeling of comfort, both on the surface and during the dive. Zippers at the wrists and ankles help to make donning and doffing easy. The zipper on the neck releases pressure in this sensitive area when out of the water and can be adjusted when you start diving to provide the water tightness you need to minimize water circulation and the feeling of cold. Shoulder and knee reinforcements protect these stressed areas from mechanical abrasion.