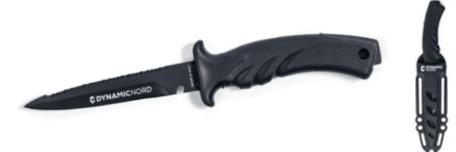

ead diameter of 49.5 mm and the light body diameter of 32 mm. It is waterproof up to 100 m deep.



Stainless steel / Hardness 55-56 HRC / Knife straps / Handle PP or TPE mix / Blade 5.6 cm / Weight 52 g





# **KES-10**

Stainless steel / Hardness 55-56 HRC / Knife straps / Handle PP or TPE mix / Blade 11.7 cm / Weight 270 g



KEP-10

Knife

Stainless steel / Hardness 55-56 HRC / Knife straps / Handle PP or TPE mix / Blade 9 cm / Weight 275 g



KRA-10

Stainless steel / Hardness 55-56 HRC / Knife straps / Handle PP or TPE mix / Blade 8 cm / Weight 149 g





KCL-10

Stainless steel / Hardness 55-56 HRC / Knife straps / Handle PP or TPE mix / Blade 4.3 cm / Weight 152 g



KCU-10

Stainless steel / Hardness 55-56 HRC / Knife straps / Handle PP or TPE mix / Blade 11.5 cm / Weight 200 g







BN-20

Weight Belt Nylon

Nylon belt / INOX Belt buckle / 50 mm width



**BR-20** 

Weight Belt Rubber

Rubber belt / Classic INOX belt buckle / 50 mm width



BS-10

120x33 DIR in SS AISI 316 (naturally corrosion resistant)



BS-20

Bolt Snap 120 mm

Double ender /
120 mm in SS AISI 316
(naturally corrosion resistant)



BS-40

Boltsnap 80 mm

80 mm / Strong in SS AISI 316 (naturally corrosion resistant)



BS-50

Bolt Snap 100 mm

Double ender / 100 mm in SS AISI 316 (naturally corrosion resistant)



**Rod Pointer** 

Ideal for drawing attention to someone underwater or to avoid touching corals or sensitive areas with your hands.

Available colours: blue, orange, green.



RH-10

Reef Hook

Double steel hook /
Perfect in case of currents



FSS-15

Finger Spool Stainless Steel