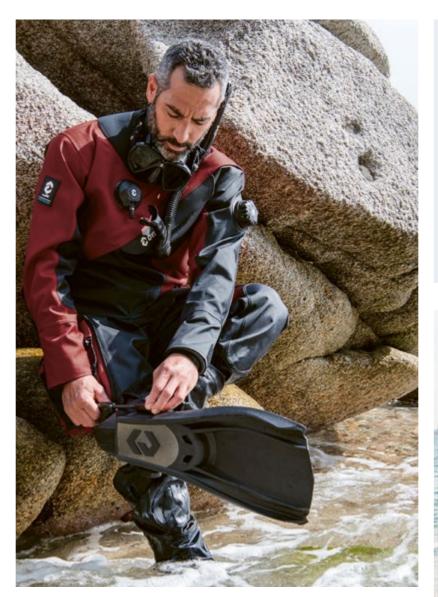

#### Fins

Fin foot pocket inserts are made with the waste of PP and TPR mixed together, and we also have hanging hooks made with PC waste.

22