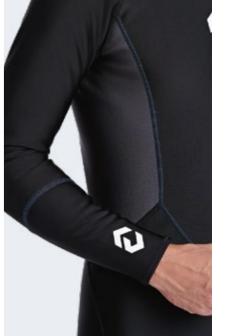

Cargo bag with drainage and bungee straps

Fixation through the Molle system

Secure

Removable and replaceable with an alternative bag or holder

DY-61 dynaskin Fullsuit Frontzip DY-62

dynaskin Fullsuit Frontzip

68

100% Windproof / Water repellent / Highly breathable / Neutrally buoyant / Resilient stretch / Fast drying / Odor free / UV protection / Easy care

The perfect suit to be worn as underwear under a drysuit in cold waters. In the event of flooding, the high-water absorption capacity keeps the skin warm, largely preventing hypothermia. Its high perspiration capacity will always make you feel dry even if you sweat while wearing it. Its front zip provides greater comfort when we proceed to equip ourselves, and also connects the purges for technical divers. Its neutral buoyancy avoids you having to add more ballast, which further aids your comfort and freedom of movement.

It can be used as an single suit in warm waters.

51% Polyester / 37% Nylon 12 % Spandex

designed engineered in germany

S M ML L XL 2XL 3XL

XS S M L XL 2XL

\*Images show different Dynaskin models

It's very important that you choose your size carefully.