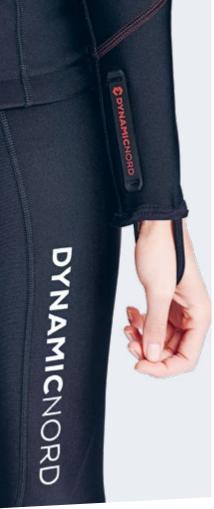

# RS-351

**Drysuit** 

350 g/m<sup>2</sup> Ripstop, anti-tear fabric / Great durability and resistance / Pattern allows complete freedom of movement and prevents excess air from moving inside the suit/ TiZip zipper, protected by a flap from the shoulder to the hip / Inflation valve can be upgraded to connect with electric heated underwear/

The pattern allows complete freedom of movement, making the dive safe and comfortable, and prevents excess air from moving inside the suit. The drysuit seal uses a TiZip zipper, protected by a flap from the shoulder to the hip. Our inflation and exhaust valves are high performance. The inflation valve allows an upgrade to connect a canister for electrically heated underwear. The exhaust valve can be adjusted according to the profile of the dive. The wrist seals are HD bottlenecks and are made of high-strength latex.