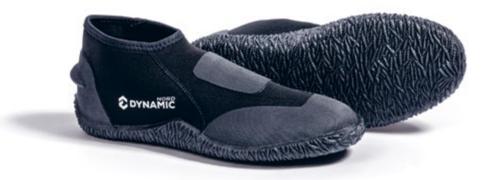

hguard Long Sleeve

92

RG-32

Rashguard Long Sleeve



UV protection 50+/ Breathable / Quick drying / Flat seams / Anatomic preshaped patterns

High quality fabric for men and women. Thin, breathable and with a high UV protection factor (50+). Allows for complete freedom of movement while maximizing comfort thanks to its anatomical pre-shaped patterns and flat seams. Quick drying, our Rashguards are perfect for warm places.

20 % Spandex / 43 % Nylon 37 % Polyester





black/blue

Women black/purple

XS S M ML L XL 2XL 3XL 4XL XS S M L XL 2XL 3XL

For more details see sizechart on page 88/89



### **NEOPRENE ACCESSORIES**

Hoods, gloves and booties. Everything you need to stay warm and comfortable in any climate and diving conditions. Sustainable manufacturing.



### BS-30 Boots 3 mm





Short 3 mm neoprene boots ideal for warm water. Reinforced toe, instep, and heel for added protection. The rubber block on the heel prevents slippage of the fin strap. The moulded rubber soles are very durable and slip resistant and protect feet from sharp rocks and steep surfaces.

Neoprene, Nylon, Rubber Sole

Unisex black

2XS XS S M

L XL 2XL 3XL

BR-50

**BR-70** 

Boots 7 mm

Boots 5 mm







5 mm or 7 mm limestone bifurcated neoprene boots to protect you from the cold and for a perfect fit with the fin. Reinforced toe, instep and heel for added protection. The rubber block on the heel prevents slippage of the fin strap. The moulded rubber soles are very durable and slip resistant and protect feet from sharp rocks and steep surfaces.

Neoprene, Nylon, Rubber Sole



Unisex black