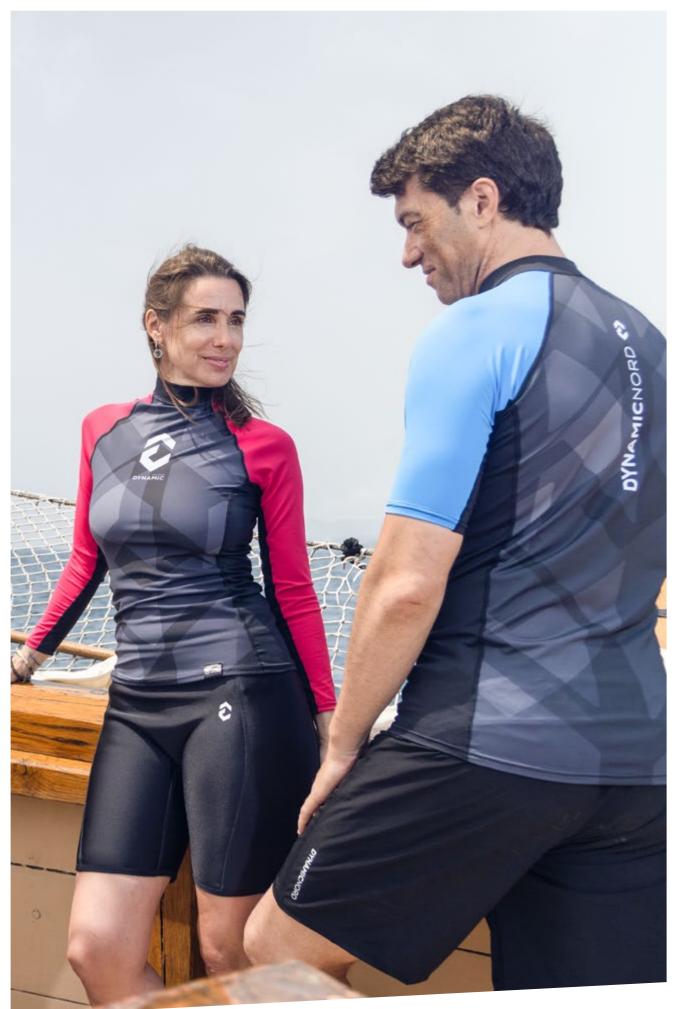

Cargo bag with drainage and bungee straps

Fixation through the Molle system

Secure

Removable and replaceable with an alternative bag or holder

DY-61 dynaskin Fullsuit Frontzip DY-62

dynaskin Fullsuit Frontzip

68

100% Windproof / Water repellent / Highly breathable / Neutrally buoyant / Resilient stretch / Fast drying / Odor free / UV protection / Easy care

The perfect suit to be worn as underwear under a drysuit in cold waters. In the event of flooding, the high-water absorption capacity keeps the skin warm, largely preventing hypothermia. Its high perspiration capacity will always make you feel dry even if you sweat while wearing it. Its front zip provides greater comfort when we proceed to equip ourselves, and also connects the purges for technical divers. Its neutral buoyancy avoids you having to add more ballast, which further aids your comfort and freedom of movement.

It can be used as an single suit in warm waters.

51% Polyester / 37% Nylon 12 % Spandex

designed engineered in germany

S M ML L XL 2XL 3XL

XS S M L XL 2XL

\*Images show different Dynaskin models

It's very important that you choose your size carefully.