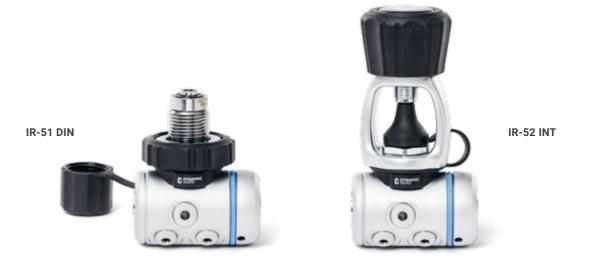

rs.

With a compensated membrane design, it allows deeper dives providing more natural breathing. Certified for diving in waters below 10°C and suitable for depths below 30 m

The adjustable Venturi (dive/predive) has been prioritized in its design to prevent free flow on the surface and to reduce inhalation effort during the dive. The adjustment knob allows you to set your personal inhalation comfort. To provide comfortable and easy exhalation, the exhaust valve and cover offers minimum resistance, and the deflector has been designed to reduce bubbles on the diver's face. The LP hose is tested for a maximum pressure of 34 bar. The mouthpiece is made of high-end anti-allergic silicone for maximum comfort. The breathing work of the first and second stage IR-50 is an average of 0.84 J/L.









### IR-50 THE ADVANCED

112

### **INHALATION**



### **EXHALATION**





#### Compensated second stage:

Second stage compensation ensures that regardless of the residual pressure left in the cylinder, your inhalation comfort remains comfortable.

#### Controllable Venturi Effect:

By setting this to "-", the Venturi effect is softened that the second stage does not unintentionally blow off on land. Under water, the Venturi effect is then strengthened on the "+" setting, allowing for easy and comfortable breathing.

### 2 Response Resistance Adjustment:

Every diver has a personal perception of the "optimal" inhalation resistance. Using the adjustment knob, everyone finds the best personal setting and thus maximum breathing comfort.













Connection: DIN 300 bar or INT 232 b