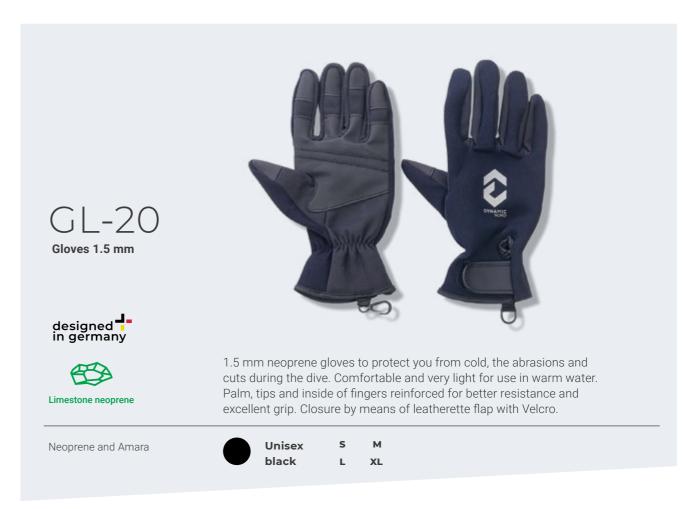

prene, Nylon, Rubber Sole

98



5 mm or 7 mm limestone bifurcated neoprene boots to protect you from the cold and for a perfect fit with the fin. These boots have a rigid 5 mm sole and a zip on the inside side with a safety lock. Reinforced toe, instep, and heel offer greater protection. The rubber heel block prevents slipping of the fin strap. The moulded rubber soles are very strong and anti-slip and protect the feet from sharp rocks and steep surfaces.





SO-20





Limestone neoprene

Neoprene, Rubber Sole

2 mm neoprene socks to be worn directly with full foot fins. The rubberized sole is elastic and non-slip, ideal for walking on boat decks and also offers some thermal protection. All seams are glued and stitched for strength and durability.

Unisex 2XS XS S M
black L XL 2XL 3XL





HO-30

Hood 3 mm

HO-50

Hood 5 mm

Hood 8 mm





3 mm, 5 mm, or 8 mm limestone neoprene hood to prevent heat loss and protect against accidental impacts during the dive.

Neoprene

100



Unisex

black

S M L XL





These shorts are designed with two large pockets and can be worn over a wetsuit, a semi-dry, or drysuit. They can also be used as swim shorts in warm water. They are made of 2 mm neoprene mixed with elastic Nylon material. They have two large pockets with bungee straps, flaps, and Velcro for a secure fastening. The waist is adjusted using a Nylon belt with a quick-release buckle. They can be used in many water sports, such as jet skiing or paddling. Their pockets can hold all kinds of safety accessories and spare parts, as well as personal items.



Neoprene mixed with n