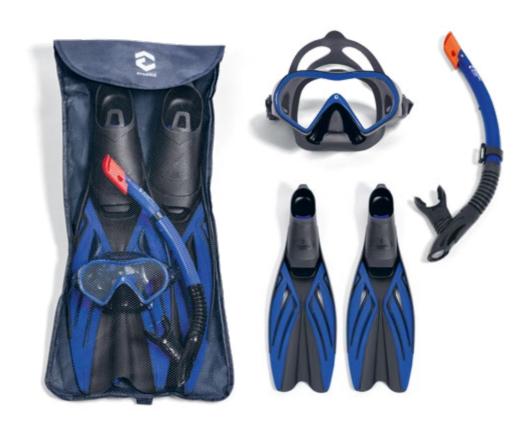

#### Compensated second stage:

Second stage compensation ensures that regardless of the residual pressure left in the cylinder, your inhalation comfort remains comfortable.