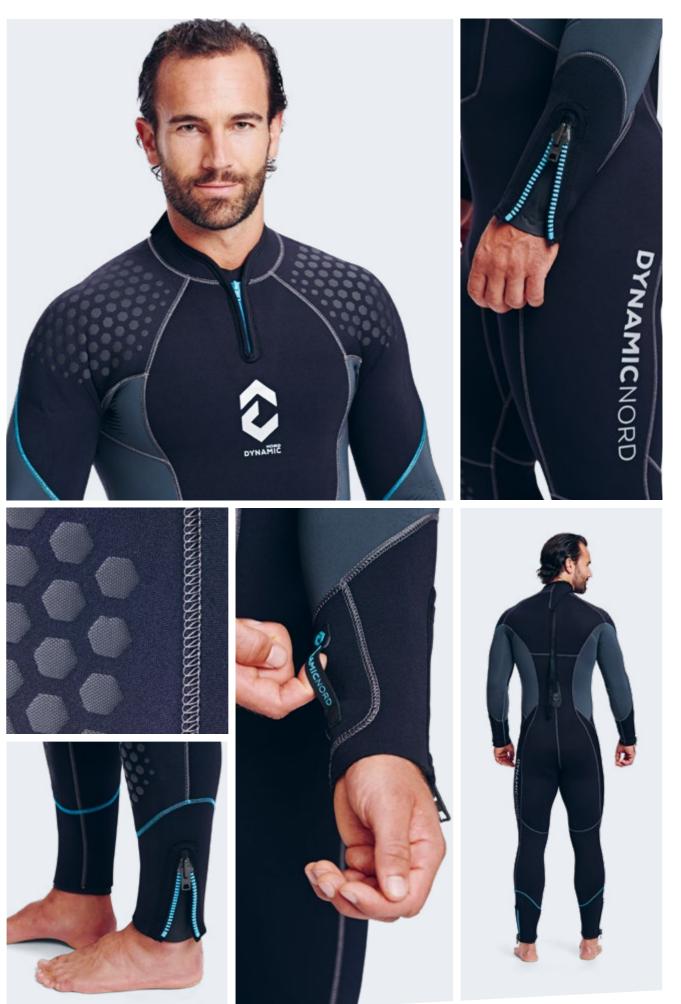

# FOR ADVANCED DIVERS

38

**SL-32** 

Fullsuit 3 mm

Fullsuit 3 mm

Perfect for advanced divers / Limestone neoprene / Avai-lable in 3 mm, 5 mm, or 7 mm full suit / **Available in** 5 mm and 7 mm fullsuit, hood attached, front zip / Reinforced shoulders and knees / Zippers at wrists, ankles, and neck

This is the perfect wetsuit for advanced divers. The very stretchy neoprene gives the ideal feeling of comfort, both on the surface and during the dive. Zippers at the wrists and ankles help to make donning and doffing easy. The zipper on the neck releases pressure in this sensitive area when out of the water and can be adjusted when you start diving to provide the water tightness you need to minimize water circulation and the feeling of cold. Shoulder and knee reinforcements protect these stressed areas from mechanical abrasion.

90% Neoprene / 10% Nylon

designed in germany

black/yellow

Women black/purple XS S M ML L XL 2XL 3XL 4XL XS S M L XL 2XL 3XL

SL-51 Fullsuit 5 mm SL-52

Fullsuit 5 mm

42

Perfect for advanced divers / Limestone neoprene / Avai-lable in 3 mm, 5 mm, or 7 mm full suit / **Available in** 5 mm and 7 mm fullsuit, hood attached, front zip / Reinforced shoulders and knees / Zippers at wrists, ankles, and neck