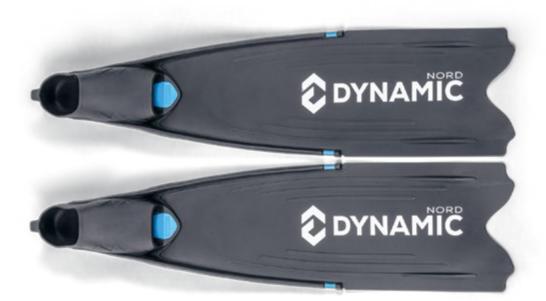

#### Fins

Fin foot pocket inserts are made with the waste of PP and TPR mixed together, and we also have hanging hooks made with PC waste.

22