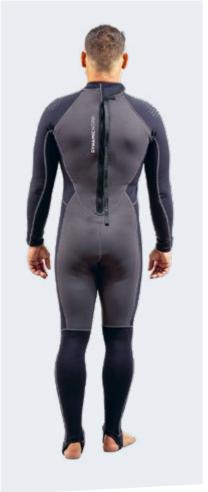

We designed this wetsuit for the most demanding divers. Available in 5 mm and 7 mm. The wetsuits are equipped with zippers and seals on the wrists and ankles for easy donning and doffing. The back zipper is sealed and doesn't allow water circulation, and the wrists are perfectly sealed with our sleeves. The three-dimensional pattern on the preformed arms and legs gives the most relaxed feeling under water. Shoulder and knee protectors are perfectly integrated into the suit and don't reduce the flexibility in these areas.

The 7 mm version is rated Class A for its thermal protection capability.

80 % Neoprene / 20 % Nylon

Men black/blue

 XS
 S
 M
 MT
 MLS
 ML
 MLT
 LS
 L

 LT
 XLS
 XL
 XLT
 2XLS
 2XL
 3XL
 4XL

 XS
 S
 ST
 M
 MT
 M+
 L
 LT
 L+