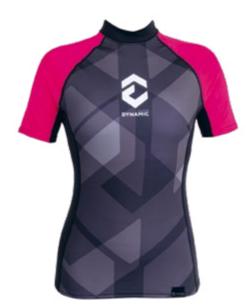

Cargo bag with drainage and bungee straps

Fixation through the Molle system

Secure

Removable and replaceable with an alternative bag or holder

DY-61 dynaskin Fullsuit Frontzip DY-62

dynaskin Fullsuit Frontzip

68

100% Windproof / Water repellent / Highly breathable / Neutrally buoyant / Resilient stretch / Fast drying / Odor free / UV protection / Easy care

The perfect suit to be worn as underwear under a drysuit in cold waters. In the event of flooding, the high-water absorption capacity keeps the skin warm, largely preventing hypothermia. Its high perspiration capacity will always make you feel dry even if you sweat while wearing it. Its front zip provides greater comfort when we proceed to equip ourselves, and also connects the purges for technical divers. Its neutral buoyancy avoids you having to add more ballast, which further aids your comfort and freedom of movement.

It can be used as an single suit in warm waters.

51% Polyester / 37% Nylon 12 % Spandex

designed engineered in germany

S M ML L XL 2XL 3XL

XS S M L XL 2XL

\*Images show different Dynaskin models

It's very important that you choose your size carefully.