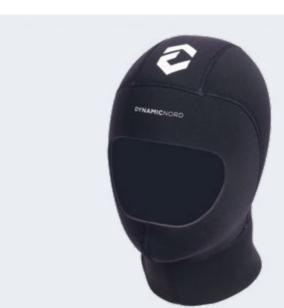

-shaped, low-profile snorkel with 8-shaped retainer.







**DY-20** dynaskin Socks



100% Windproof / Water repellent / Highly breathable / Neutrally buoyant / Resilient stretch / Fast drying / Odor free / UV protection / Easy care

In contrast to neoprene hoods, the Dynaskin hood provides a high level of comfort, thanks to its design and soft inner fabric, avoiding the tackling of the ears and facilitating its placement both on the surface and under water.

Thermal socks can be worn directly with full foot fins or inside the boots. Their inner polar fabric will keep your feet warm. Their external composition is highly resistant to accidental rubbing, and anti-humidity technology minimizes odors and facilitates rapid drying.

51% Polyester / 37 % Nylon 12 % Spandex







Socks



S M



HO-30 Hood 3 mm





3 mm limestone neoprene hood to prevent heat loss and protect against accidental impacts during the dive.

Neoprene

196

Unisex

L XL

SO-20 Socks 2 mm





Limestone neoprene

Neoprene, Nylon, Rubber Sole

durability.

Unisex black

2XS XS

2 mm neoprene socks to be worn directly with full foot fins. The rubberized

sole is elastic and non-slip, ideal for walking on boat decks and also offers

some thermal protection. All seams are glued and stitched for strength and

S M L XL 2XL 3XL

GL-20

Gloves 1.5 mm





1.5 mm neoprene gloves to protect you from cold, the abrasions and cuts during the dive. Comfortable and very light for use in warm water. Palm, tips and inside of fingers reinforced for better resistance and excellent grip. Closure by means of leatherette f