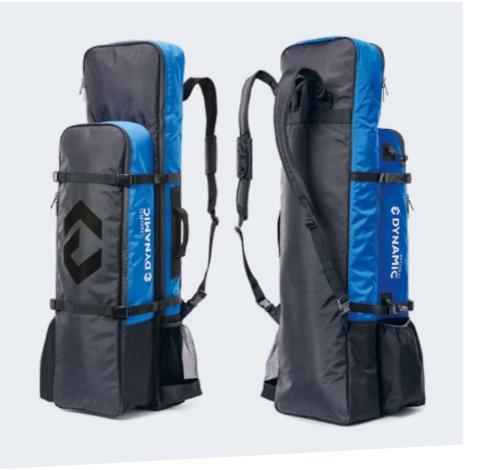

k

2XS XS

2 mm neoprene socks to be worn directly with full foot fins. The rubberized

sole is elastic and non-slip, ideal for walking on boat decks and also offers

some thermal protection. All seams are glued and stitched for strength and

S M L XL 2XL 3XL

GL-20

Gloves 1.5 mm





1.5 mm neoprene gloves to protect you from cold, the abrasions and cuts during the dive. Comfortable and very light for use in warm water. Palm, tips and inside of fingers reinforced for better resistance and excellent grip. Closure by means of leatherette flap with Velcro.

Neoprene and Amara



S M Unisex L XL black



#### **Backpack Freediving**

Freediving backpack with compartment. It has outside straps to adjust the volume of the bag and a there is a welded and de-

\* More information on page 175







main fin compartment and a separate insulated front side handle for carrying. It also has external pockets for bottles. Inside the front, tachable roll-up bag as dry compartment.



SE-31 Fullsuit 3 mm

SE-51-H

Fullsuit Hood 5 mm

SE-32 Fullsuit 3 mm

SE-52-H

Fullsuit Hood 5 mm

Reinforced shoulders and knees / Resistant against mechanical abrasion

The back-zipper configuration minimizes the feeling of cold in the wind. For freediving we recommend the fullsuit with hood and front-zipper in 5 mm and the fullsuit with back zipper in 3 mm. The neoprene is abrasion resistant and the fullsuits have reinforcements on shoulder and knees.

80% Neoprene / 20% Nylon





Men black/blue

Women black/red XS S M ML







# BFF-10

Flip-Flops

Flip Flops with Cotton strap in black or sand colour