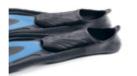

#### Fins

Fin foot pocket inserts are made with the waste of PP and TPR mixed together, and we also have hanging hooks made with PC waste.

22