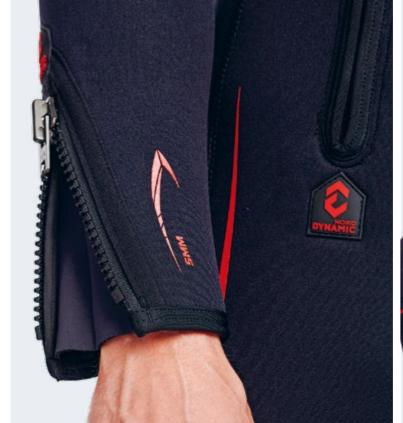

Once all the quality controls have been completed, and maintaining our green

SP-51 Fullsuit 5 mm

SP-71

Fullsuit 7 mm

SP-52 Fullsuit 5 mm

SP-72

Fullsuit 7 mm

Perfect for demanding divers / Zippers and seals on wrists and ankles for easy donning and doffing / Shoulder and knee reinforcements / 3D pattern on the preformed arms and legs gives maximum comfort

We designed this wetsuit for the most demanding divers. Available in 5 mm and 7 mm. The wetsuits are equipped with zippers and seals on the wrists and ankles for easy donning and doffing. The back zipper is sealed and doesn't allow water circulation, and the wrists are perfectly sealed with our sleeves. The three-dimensional pattern on the preformed arms and legs gives the most relaxed feeling under water. Shoulder and knee protectors are perfectly integrated into the suit and don't reduce the flexibility in these areas.

The 7 mm version is rated Class A for its thermal protection capability.

80 % Neoprene / 20 % Nylon

Men black/blue

 XS
 S
 M
 MT
 MLS
 ML
 MLT
 LS
 L

 LT
 XLS
 XL
 XLT
 2XLS
 2XL
 3XL
 4XL

 XS
 S
 ST
 M
 MT
 M+
 L
 LT
 L+