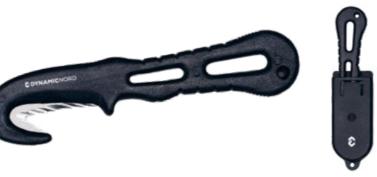

water is 215 grams (with battery) and 385 grams outside water (with battery). It has a length of 171.7 mm, a light head diameter of 49.5 mm and the light body diameter of 32 mm. It is waterproof up to 100 m deep.



Stainless steel / Hardness 55-56 HRC / Knife straps / Handle PP or TPE mix / Blade 5.6 cm / Weight 52 g





# **KES-10**

Stainless steel / Hardness 55-56 HRC / Knife straps / Handle PP or TPE mix / Blade 11.7 cm / Weight 270 g



KEP-10

Knife

Stainless steel / Hardness 55-56 HRC / Knife straps / Handle PP or TPE mix / Blade 9 cm / Weight 275 g



KRA-10

Stainless steel / Hardness 55-56 HRC / Knife straps / Handle PP or TPE mix / Blade 8 cm / Weight 149 g





KCL-10

Stainless steel / Hardness 55-56 HRC / Knife straps / Handle PP or TPE mix / Blade 4.3 cm / Weight 152 g



KCU-10

Stainless steel / Hardness 55-56 HRC / Knife straps / Handle PP or TPE mix / Blade 11.5 cm / Weight 200 g







BN-20

Weight Belt Nylon

Nylon belt / INOX Belt buckle / 50 mm width



**BR-20** 

Weight Belt Rubber

Rubber belt / Classic INOX belt buckle / 50 mm width



BS-10

120x33 DIR in SS AISI 316 (naturally corrosion resistant)



BS-20

Bolt Snap 120 mm

Double ender /
120 mm in SS AISI 316
(naturally corrosion resistant)



BS-40

Boltsnap 80 mm

80 mm / Strong in SS AISI 316 (naturally corrosion resistant)



BS-50

Bolt Snap 100 mm

Double ender / 100 mm in SS AISI 316 (naturally corrosion resistant)



**Rod Pointer** 

Ideal for drawing attention to someone underwater or to avoid touching corals or sensitive areas with your hands.

Available colours: blue, orange,