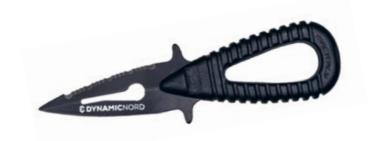

ater weight: 215 g with battery / Weight out of water: 313 g without battery, 385 g with battery / Composition: aluminum / Fastening rope: Lanyard / Ignition system: magnetic ring switch

designed engineered in germany



Dive light with a maximum power of 2000 lumens, a light angle of 15° and a colour temperature of 6500K. It has five output levels with a duration of: low 400 min, medium 250 min, high 200 min, strobe 500 min and SOS 200 min. Aluminum made; its weight under water is 215 grams (with battery) and 385 grams outside water (with battery). It has a length of 171.7 mm, a light head diameter of 49.5 mm and the light body diameter of 32 mm. It is waterproof up to 100 m deep.



Stainless steel / Hardness 55-56 HRC / Knife straps / Handle PP or TPE mix / Blade 5.6 cm / Weight 52 g





# **KES-10**

Stainless steel / Hardness 55-56 HRC / Knife straps / Handle PP or TPE mix / Blade 11.7 cm / Weight 270 g



KEP-10

Knife

Stainless steel / Hardness 55-56 HRC / Knife straps / Handle PP or TPE mix / Blade 9 cm / Weight 275 g



KRA-10

Stainless steel / Hardness 55-56 HRC / Knife straps / Handle PP or TPE mix / Blade 8 cm / Weight 149 g





KCL-10

Stainless steel / Hardness 55-56 HRC / Knife straps / Handle PP or TPE mix / Blade 4.3 cm / Weight 152 g



KCU-10

Stainless steel / Hardness 55-56 HRC / Knife straps / Handle PP or TPE mix / Blade 11.5 cm / Weight 200 g







BN-20

Weight Belt Nylon

Nylon belt / INOX Belt buckle / 50 mm width



**BR-20** 

Weight Belt Rubber

Rubber belt / Classic INOX belt buckle / 50 mm width



BS-10

120x33 DIR in SS AISI 316 (natu