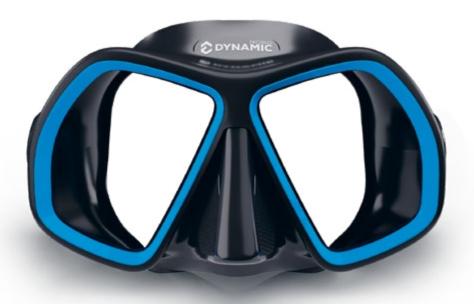

100

Unisex

black

S M L XL

These shorts are designed with two large pockets and can be worn over a wetsuit, a semi-dry, or drysuit. They can also be used as swim shorts in warm water. They are made of 2 mm neoprene mixed with elastic Nylon material. They have two large pockets with bungee straps, flaps, and Velcro for a secure fastening. The waist is adjusted using a Nylon belt with a quick-release buckle. They can be used in many water sports, such as jet skiing or paddling. Their pockets can hold all kinds of safety accessories and spare parts, as well as personal items.