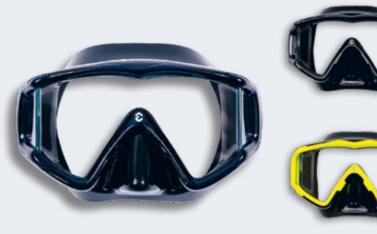

100

Unisex

black

S M L XL

These shorts are designed with two large pockets and can be worn over a wetsuit, a semi-dry, or drysuit. They can also be used as swim shorts in warm water. They are made of 2 mm neoprene mixed with elastic Nylon material. They have two large pockets with bungee straps, flaps, and Velcro for a secure fastening. The waist is adjusted using a Nylon belt with a quick-release buckle. They can be used in many water sports, such as jet skiing or paddling. Their pockets can hold all kinds of safety accessories and spare parts, as well as personal items.