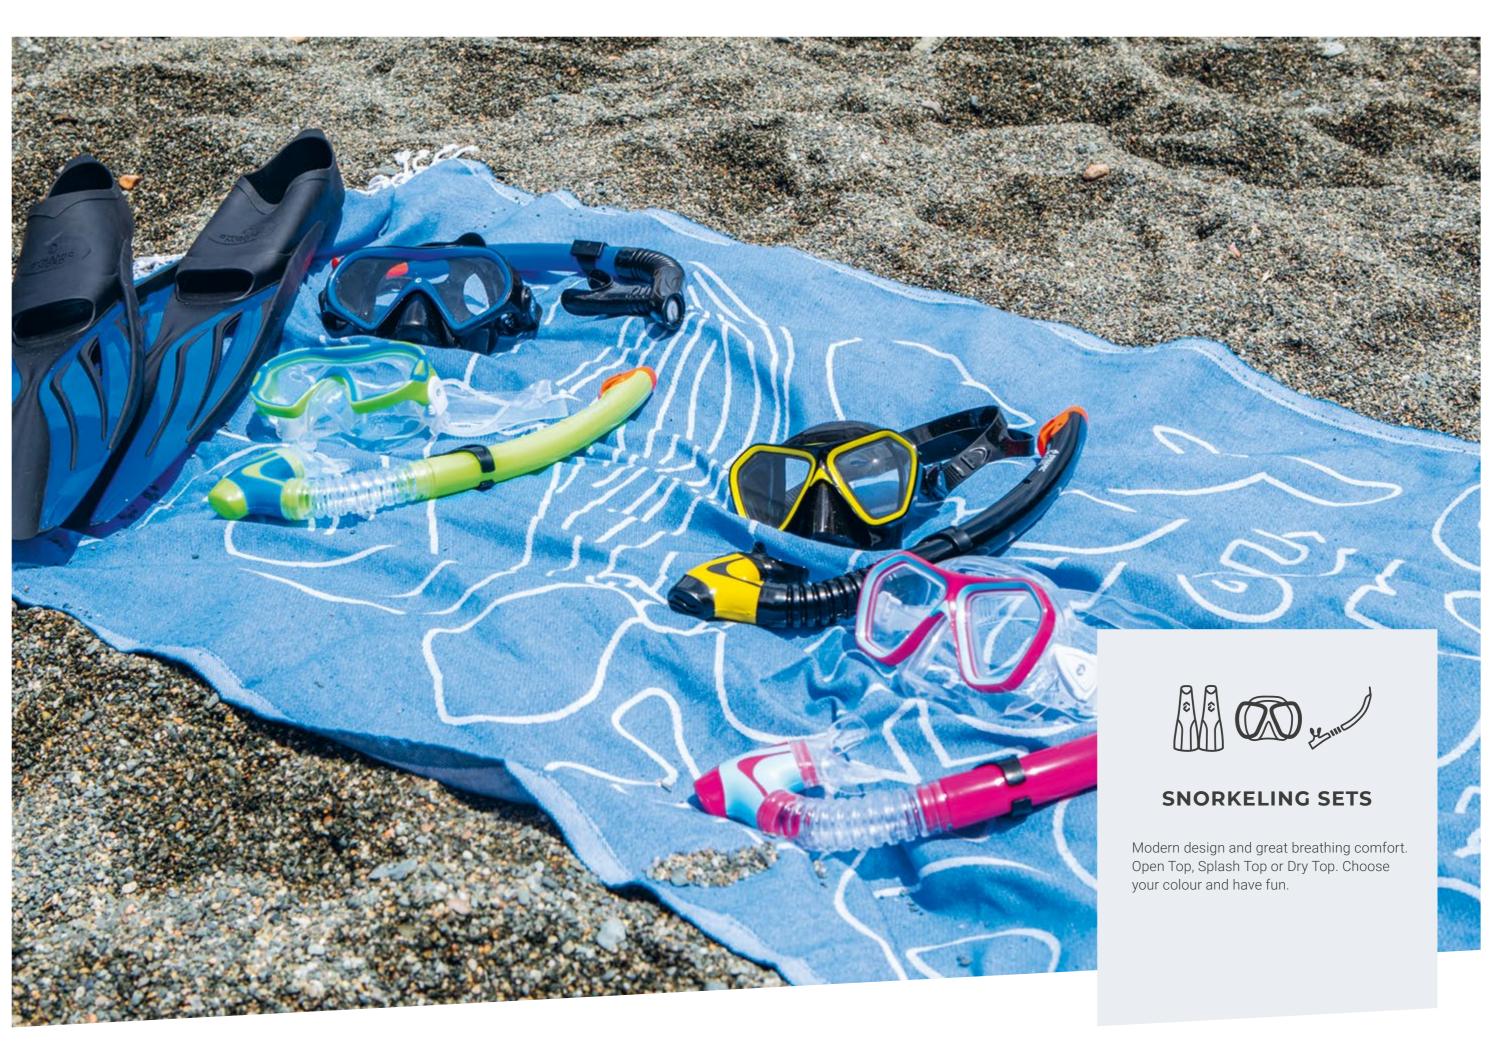

#### Compensated second stage:

Second stage compensation ensures that regardless of the residual pressure left in the cylinder, your inhalation comfort remains comfortable.