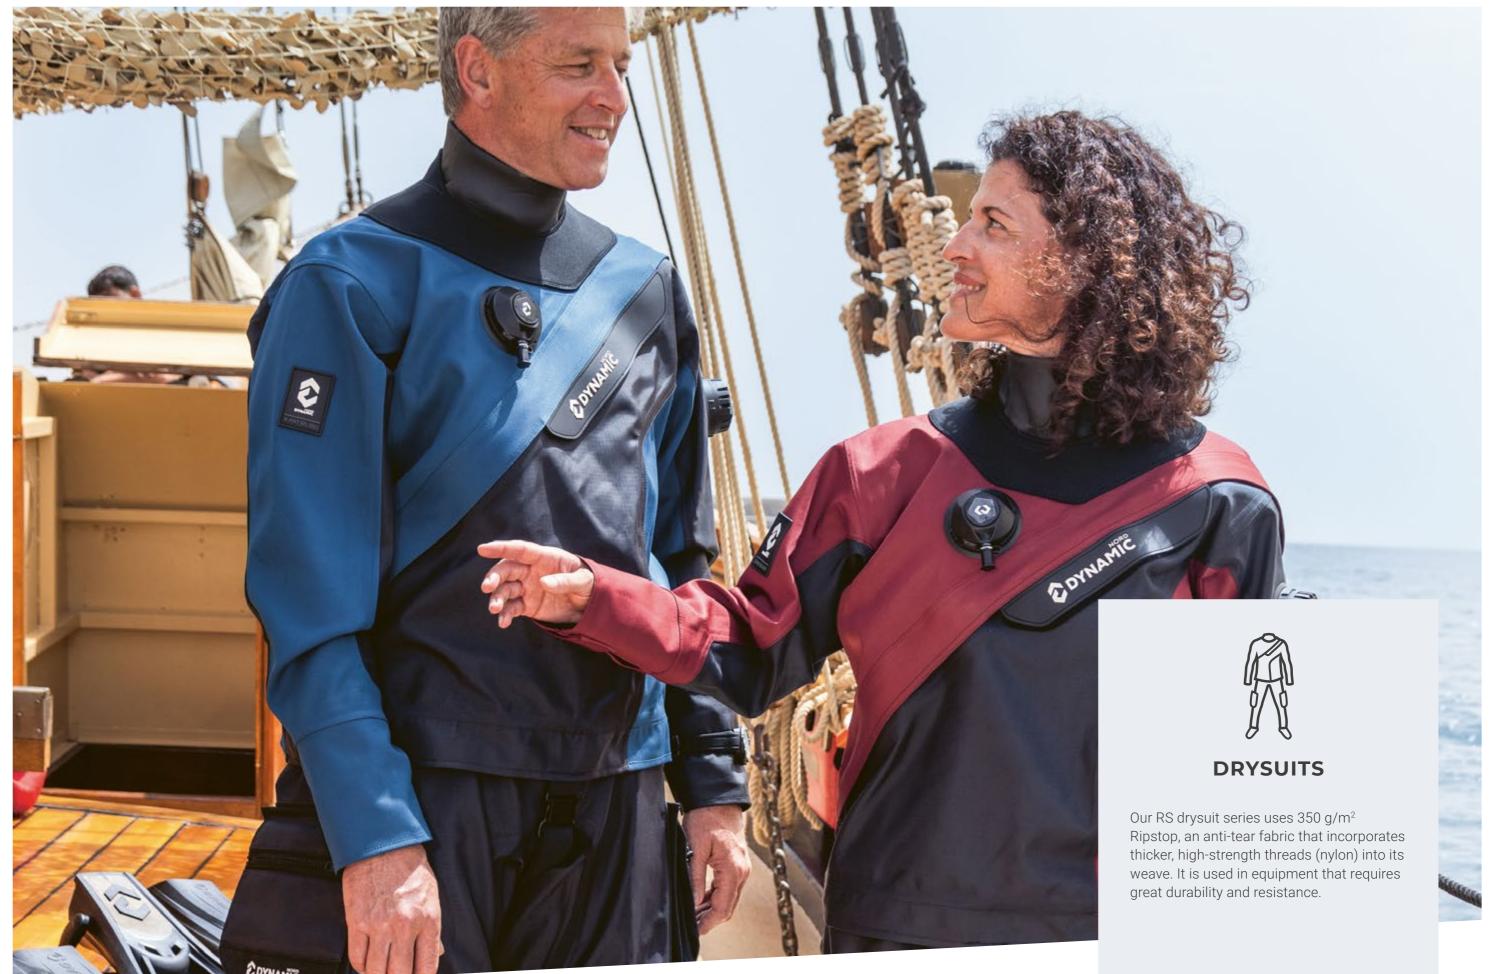

# RS-351

**Drysuit** 

350 g/m<sup>2</sup> Ripstop, anti-tear fabric / Great durability and resistance / Pattern allows complete freedom of movement and prevents excess air from moving inside the suit/ TiZip zipper, protected by a flap from the shoulder to the hip / Inflation valve can be upgraded to connect with electric heated underwear/

350 g/m<sup>2</sup> Ripstop, anti-tear fabric (20 % Nylon "Ripstop", 60 % Butyl Rubber, 20 % Polyester) 3 mm neoprene neck seal TiZip zipper

Our RS drysuit series uses 350 g/m<sup>2</sup> Ripstop, an anti-tear fabric that incorporates thicker, high-strength threads (nylon) into its weave. It is used in equipment that requires great durability and resistance.

The pattern allows complete freedom of movement, making the dive safe and comfortable, and prevents excess air from moving inside the suit. The drysuit seal uses a TiZip zipper, protected by a flap from the shoulder to the hip. Our inflation and exhaust valves are high performance. The inflation valve allows an upgrade to connect a canister for electrically heated underwear. The exhaust valve can be adjusted according to the profile of the dive. The wrist seals are HD bottlenecks and are made of high-strength latex.