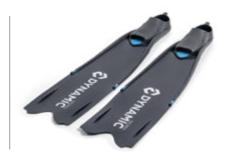

#### Fins

Fin foot pocket inserts are made with the waste of PP and TPR mixed together, and we also have hanging hooks made with PC waste.

22