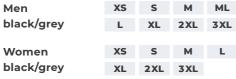

## Men

60

3 XL 4 XL

| SP-51<br>SP-71                                                                         | SL-31<br>SL-51<br>SL-71                        | SL-51-H<br>SL-71-H                         | SE-21-S                  | SE-31<br>SE-51<br>SE-71  | SE-51-H<br>SE-71-H                   | SH-11                    |
|----------------------------------------------------------------------------------------|------------------------------------------------|--------------------------------------------|--------------------------|--------------------------|--------------------------------------|--------------------------|
|                                                                                        |                                                |                                            |                          | S)                       |                                      |                          |
| 5/7 mm                                                                                 | 3 mm                                           | 5 mm                                       | 2 mm                     | 3/5/7 mm                 | 5/7 mm                               | 1 mm                     |
|                                                                                        |                                                |                                            |                          |                          |                                      |                          |
| Black/Blue                                                                             | Black/Yellow                                   | Black/Red                                  | Black/Grey               | Black/Grey               | Black/Grey                           | Black/Grey               |
| Black/Blue  xs s                                                                       | Black/Yellow 5 mm                              | Black/Red 7 mm                             | Black/Grey  xs s         | Black/Grey  xs s         |                                      | Black/Grey  xs s         |
| XS<br>S<br>M<br>M Tall                                                                 |                                                |                                            | XS<br>S<br>M<br>ML       | XS<br>S<br>M<br>ML       | Black/Grey  xs s M ML                | XS<br>S<br>M             |
| XS<br>S<br>M<br>M Tall<br>ML Short<br>ML                                               | 5 mm                                           | 7 mm  Black/Blue                           | XS<br>S<br>M<br>ML<br>L  | XS<br>S<br>M<br>ML<br>L  | Black/Grey  XS S M ML L XL           | XS<br>S<br>M<br>ML<br>L  |
| XS<br>S<br>M<br>M Tall<br>ML Short                                                     | 5 mm  Black/Red                                | 7 mm  Black/Blue                           | XS<br>S<br>M<br>ML<br>L  | XS<br>S<br>M<br>ML<br>L  | Black/Grey  xs s M ML L              | XS<br>S<br>M<br>ML<br>L  |
| XS S M M Tall ML Short ML ML Tall L Short L                                            | 5 mm  Black/Red  7 mm  Black/Blue              | 7 mm  Black/Blue  xs s M ML L              | XS S M ML L XL 2 XL 3 XL | XS S M ML L XL 2 XL 3 XL | Black/Grey  XS S M ML L XL 2 XL 3 XL | XS S M ML L XL 2 XL 3 XL |
| XS S M M Tall ML Short ML L Short L L Tall XL Short                                    | 5 mm  Black/Red  7 mm                          | 7 mm  Black/Blue  xs s M ML                | XS S M ML L XL 2 XL 3 XL | XS S M ML L XL 2 XL 3 XL | Black/Grey  XS S M ML L XL 2 XL 3 XL | XS S M ML L XL 2 XL 3 XL |
| XS S M M Tall ML Short ML ML Tall L Short L                                            | 5 mm  Black/Red  7 mm  Black/Blue  xs          | 7 mm  Black/Blue  xs s M ML L XL           | XS S M ML L XL 2 XL 3 XL | XS S M ML L XL 2 XL 3 XL | Black/Grey  XS S M ML L XL 2 XL 3 XL | XS S M ML L XL 2 XL 3 XL |
| XS S M M Tall ML Short ML L Short L L Tall XL Short XL XL Tall 2 XL Short              | 5 mm  Black/Red  7 mm  Black/Blue  xs s M ML   | 7 mm  Black/Blue  xs s M ML L XL 2 XL      | XS S M ML L XL 2 XL 3 XL | XS S M ML L XL 2 XL 3 XL | Black/Grey  XS S M ML L XL 2 XL 3 XL | XS S M ML L XL 2 XL 3 XL |
| XS S M M Tall ML Short ML ML Tall L Short L L Tall XL Short XL XL Tall 2 XL Short 2 XL | 5 mm  Black/Red  7 mm  Black/Blue  xs s M ML L | 7 mm  Black/Blue  XS S M ML L XL 2 XL 3 XL | XS S M ML L XL 2 XL 3 XL | XS S M ML L XL 2 XL 3 XL | Black/Grey  XS S M ML L XL 2 XL 3 XL | XS S M ML L XL 2 XL 3 XL |
| XS S M M Tall ML Short ML L Short L L Tall XL Short XL XL Tall 2 XL Short              | 5 mm  Black/Red  7 mm  Black/Blue  xs s M ML   | 7 mm  Black/Blue  XS S M ML L XL 2 XL 3 XL | XS S M ML L XL 2 XL 3 XL | XS S M ML L XL 2 XL 3 XL | Black/Grey  XS S M ML L XL 2 XL 3 XL | XS S M ML L XL 2 XL 3 XL |