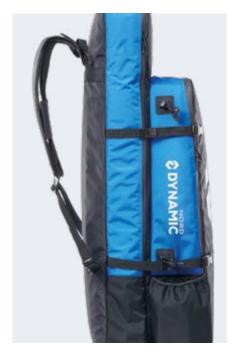

#### Compensated second stage:

Second stage compensation ensures that regardless of the residual pressure left in the cylinder, your inhalation comfort remains comfortable.