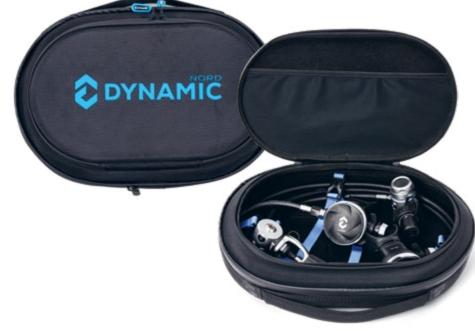

Resilient stretch / Fast

drying / Odor free / UV

protection / Easy care

The perfect suit to be worn as underwear under a drysuit in cold waters. In the event of flooding, the high-water absorption capacity keeps the skin warm, largely preventing hypothermia. Its high perspiration capacity will always make you feel dry even if you sweat while wearing it. Its front zip provides greater comfort when we proceed to equip ourselves, and also connects the purges for technical divers. Its neutral buoyancy avoids you having to add more ballast, which further aids your comfort and freedom of movement.

It can be used as an single suit in warm waters.

Women

designed engineered in germany

51 % Polyester / 37 % Nylon 12 % Spandex

XS S M L XL 2XL

DY-27
dynaskin Shirt Short

dynaskin Pants Short

DY-22 dynaskin Shirt Short

DY-42
dynaskin Pants Short

100% Windproof / Water repellent / Highly breathable / Neutrally buoyant / Resilient stretch / Fast drying / Odor free / UV protection / Easy care The short sleeve shirt can be used as a single garment or in combination with a neoprene or trilaminate suit. Its high thermal capacity combined with its neutral buoyancy make it the ideal accessory for use as underwear under a wet, semi-dry or drysuit. Its windproof, anti-splash water and UV protection features also make it perfect for any surface sport.