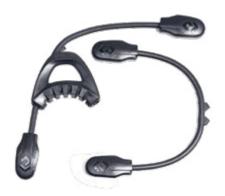

100

Unisex

black

S M L XL

These shorts are designed with two large pockets and can be worn over a wetsuit, a semi-dry, or drysuit. They can also be used as swim shorts in warm water. They are made of 2 mm neoprene mixed with elastic Nylon material. They have two large pockets with bungee straps, flaps, and Velcro for a secure fastening. The waist is adjusted using a Nylon belt with a quick-release buckle. They can be used in many water sports, such as jet skiing or paddling. Their pockets can hold all kinds of safety accessories and spare parts, as well as personal items.

Neoprene mixed with nylon

Unisex black

S M ML L XL 2XL

Choose the size that best fits your foot and is most comfortable. By using the right size, you will not lose power and you will avoid overloading your muscles when kicking.

| Foot Length | <b>22</b> | <b>23</b> | <b>24</b> | <b>25</b> | <b>26</b> | <b>27</b> | <b>28</b> | <b>29</b> | <b>30</b> | <b>31</b> |
|-------------|-----------|-----------|-----------|-----------|-----------|-----------|-----------|-----------|-----------|-----------|
|             | 8 2/3     | 9         | 9 1/2     | 9 7/8     | 10 1/4    | 10 2/3    | 11        | 11 1/2    | 11 7/8    | 12 1/4    |
| Size        | зхѕ       | 2XS       | xs        | s         | M         | L         | XL        | 2XL       | 3XL       | 4XL       |