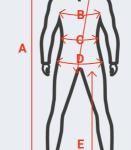

A. WEIGHT: As close as you can accurately determine

B. HEIGHT: From the top of your head to the floor

C. CHEST: The front surface between the neck and the stomach

D. WAIST: The part below the ribs and above the hips

E. HIP: The circumference of the body at the buttocks

F. TORSO: The trunk of the human body

G. INSEAM: Inside leg. Measure from crotch to floor.

| Women  | in cm/inch               |                          |                          |                          |                          |                          |                          |                           |                          |                          |                          |                          |                          |                           |
|--------|--------------------------|--------------------------|--------------------------|--------------------------|--------------------------|--------------------------|--------------------------|---------------------------|--------------------------|--------------------------|--------------------------|--------------------------|--------------------------|---------------------------|
| Height | <b>157-163</b> 5'2"-5'4" | <b>160-165</b> 5'3"-5'5" | <b>165-170</b> 5'5"-5'7" | <b>163-168</b> 5'4"-5'6" | <b>168-173</b> 5'7"-5'9" | <b>163-168</b> 5'4"-5'6" | <b>165-170</b> 5'5"-5'7" | <b>175-180</b> 5'9"-5'11" | <b>165-170</b> 5'5"-5'7" | <b>168-173</b> 5'6"-5'8" | <b>168-173</b> 5'6"-5'8" | <b>170-175</b> 5'7"-5'9" | <b>170-175</b> 5'7"-5'9" | <b>173-178</b> 5'8"-5'10" |
| Chest  | <b>76-81</b> 30-32       | <b>81-86</b> 32-34       | <b>81-86</b><br>32-34    | <b>86-91</b><br>34-36    | <b>86-91</b><br>34-36    | <b>94-99</b><br>37-39    | <b>91-97</b><br>36-38    | <b>91-97</b><br>36-38     | <b>99-104</b><br>39-41   | <b>97-102</b><br>38-40   | <b>104-109</b><br>41-43  | <b>102-107</b><br>40-42  | <b>109-114</b><br>43-45  | <b>107-112</b><br>42-44   |
| Waist  | <b>58-64</b> 23-25       | <b>64-69</b> 25-27       | <b>64-69</b> 25-27       | <b>69-74</b><br>27-29    | <b>69-74</b><br>27-29    | <b>84-89</b><br>33-35    | <b>74-79</b> 29-31       | <b>74-79</b><br>29-31     | <b>89-94</b><br>35-37    | <b>79-84</b><br>31-33    | <b>84-99</b><br>37-39    | <b>84-89</b><br>33-35    | <b>99-104</b><br>39-41   | <b>89-94</b><br>35-37     |
| Hip    | <b>84-89</b><br>33-35    | <b>89-94</b><br>35-37    | <b>89-94</b><br>35-37    | <b>94-99</b><br>37-39    | <b>94-99</b><br>37-39    | <b>109-114</b><br>43-45  | <b>99-104</b><br>39-41   | <b>99-104</b><br>39-41    | <b>114-119</b><br>45-47  | <b>104-109</b><br>41-43  | <b>119-125</b><br>47-49  | <b>109-114</b><br>43-45  | <b>125-130</b><br>49-51  | <b>114-119</b><br>45-47   |
| Inseam | <b>75</b><br>29 7/8      | <b>77</b> 30 1/2         | <b>81</b><br>31 3/4      | <b>79</b><br>31 1/8      | <b>84</b><br>33          | <b>79</b><br>31 1/8      | <b>81</b><br>31 3/4      | <b>86</b><br>34           | <b>81</b><br>31 3/4      | <b>82</b><br>32 3/8      | <b>82</b><br>32 3/8      | <b>84</b><br>33          | <b>84</b><br>33          | <b>85</b><br>33 5/8       |
| Size   | xs                       | s                        | ST *                     | М                        | MT *                     | M+ *                     | L                        | LT *                      | L+ *                     | XL                       | XL+ *                    | 2XL                      | 2XL+ *                   | 3XL                       |