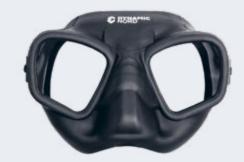

100

Unisex

black

S M L XL

These shorts are designed with two large pockets and can be worn over a wetsuit, a semi-dry, or drysuit. They can also be used as swim shorts in warm water. They are made of 2 mm neoprene mixed with elastic Nylon material. They have two large pockets with bungee straps, flaps, and Velcro for a secure fastening. The waist is adjusted using a Nylon belt with a quick-release buckle. They can be used in many water sports, such as jet skiing or paddling. Their pockets can hold all kinds of safety accessories and spare parts, as well as personal items.