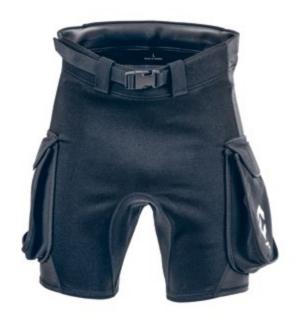

ety lock. Reinforced toe, instep, and heel offer greater protection. The rubber heel block prevents slipping of the fin strap. The moulded rubber soles are very strong and anti-slip and protect the feet from sharp rocks and steep surfaces.





SO-20





Limestone neoprene

Neoprene, Rubber Sole

2 mm neoprene socks to be worn directly with full foot fins. The rubberized sole is elastic and non-slip, ideal for walking on boat decks and also offers some thermal protection. All seams are glued and stitched for strength and durability.

Unisex 2XS XS S M
black L XL 2XL 3XL





HO-30

Hood 3 mm

HO-50

Hood 5 mm

Hood 8 mm





3 mm, 5 mm, or 8 mm limestone neoprene hood to prevent heat loss and protect against accidental impacts during the dive.

Neoprene

100



Unisex

black

S M L XL





These shorts are designed with two large pockets and can be worn over a wetsuit, a semi-dry, or drysuit. They can also be used as swim shorts in warm water. They are made of 2 mm neoprene mixed with elastic Nylon material. They have two large pockets with bungee straps, flaps, and Velcro for a secure fastening. The waist is adjusted using a Nylon belt with a quick-release buckle. They can be used in many water sports, such as jet skiing or paddling. Their pockets can hold all kinds of safety accessories and spare parts, as well as personal items.



Neoprene mixed with nylon



Unisex black

S M ML L XL 2XL









Choose the size that best fits your foot and is most comfortable. By using the right size, you will not lose power and you will avoid overloading your muscles when kicking.