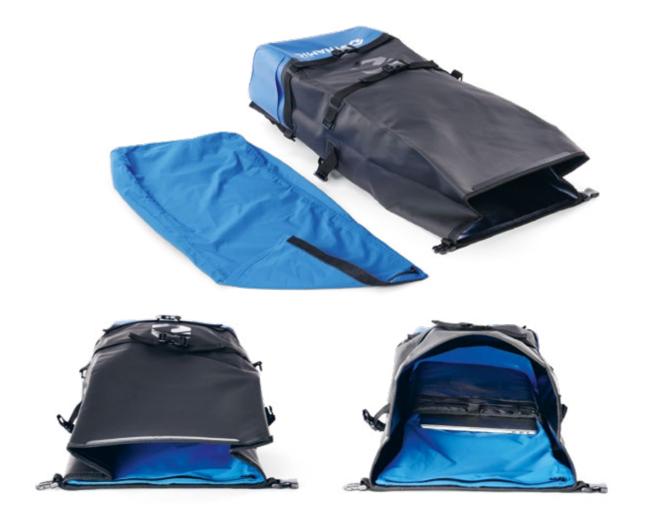

# **Molle System**

Molle is a proven, standardized attachment system that is extremely variable and compatible.

Different sized Molle bags and equipment can be attached to the desired position of the Molle carrier and ensure a firm and secure mounting.

Cargo bag with drainage and bungee straps

Fixation through the Molle system

Secure

Removable and replaceable with an alternative bag or holder

DY-61 dynaskin Fullsuit Frontzip DY-62

dynaskin Fullsuit Frontzip