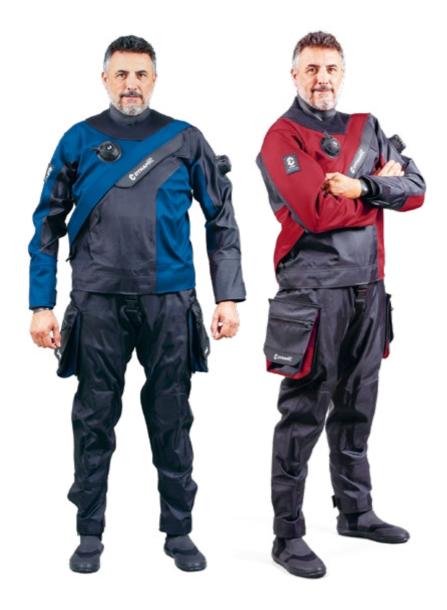

**Drysuits** 

# RS-351

**Drysuit** 

350 g/m<sup>2</sup> Ripstop, anti-tear fabric / Great durability and resistance / Pattern allows complete freedom of movement and prevents excess air from moving inside the suit/ TiZip zipper, protected by a flap from the shoulder to the hip / Inflation valve can be upgraded to connect with electric heated underwear/

350 g/m<sup>2</sup> Ripstop, anti-tear fabric (20 % Nylon "Ripstop", 60 % Butyl Rubber, 20 % Polyester) 3 mm neoprene neck seal TiZip zipper

Our RS drysuit series uses 350 g/m<sup>2</sup> Ripstop, an anti-tear fabric that incorporates thicker, high-strength threads (nylon) into its weave. It is used in equipment that requires great durability and resistance.

The pattern allows complete freedom of movement, making the dive safe and comfortable, and prevents excess air from moving inside the suit. The drysuit seal uses a TiZip zipper, protected by a flap from the shoulder to the hip. Our inflation and exhaust valves are high performance. The inflation valve allows an upgrade to connect a canister for electrically heated underwear. The exhaust valve can be adjusted according to the profile of the dive. The wrist seals are HD bottlenecks and are made of high-strength latex.