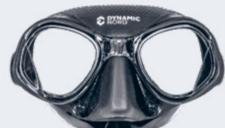

100

Unisex

black

S M L XL

These shorts are designed with two large pockets and can be worn over a wetsuit, a semi-dry, or drysuit. They can also be used as swim shorts in warm water. They are made of 2 mm neoprene mixed with elastic Nylon material. They have two large pockets with bungee straps, flaps, and Velcro for a secure fastening. The waist is adjusted using a Nylon belt with a quick-release buckle. They can be used in many water sports, such as jet skiing or paddling. Their pockets can hold all kinds of safety accessories and spare parts, as well as personal items.