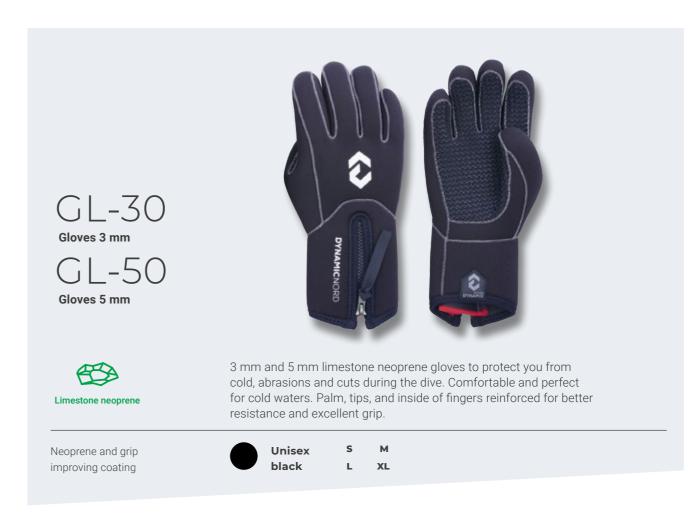

ene, Nylon, Rubber Sole

98



5 mm or 7 mm limestone bifurcated neoprene boots to protect you from the cold and for a perfect fit with the fin. These boots have a rigid 5 mm sole and a zip on the inside side with a safety lock. Reinforced toe, instep, and heel offer greater protection. The rubber heel block prevents slipping of the fin strap. The moulded rubber soles are very strong and anti-slip and protect the feet from sharp rocks and steep surfaces.





SO-20





Limestone neoprene

Neoprene, Rubber Sole

2 mm neoprene socks to be worn directly with full foot fins. The rubberized sole is elastic and non-slip, ideal for walking on boat decks and also offers some thermal protection. All seams are glued and stitched for strength and durability.

Unisex 2XS XS S M
black L XL 2XL 3XL





HO-30

Hood 3 mm

HO-50

Hood 5 mm

Hood 8 mm





3 mm, 5 mm, or 8 mm limestone neoprene hood to prevent heat loss and protect against accidental impacts during the dive.

Neoprene

100



Unisex

black

S M L XL





These shorts are designed with two large pockets and can be worn over a wetsuit, a semi-dry, or drysuit. They can also be used as swim shorts in warm water. They are made of 2 mm neoprene mixed with elastic Nylon material. They have two large pockets with bungee straps, flaps, and Velcro for a secure fastening. The waist is adjusted using a Nylon belt with a quick-release buckle. They can be used in many water sports, such as jet skiing or paddling. Their pockets can hold all kinds of safety accessories and spare parts, as well as personal items.



Neoprene mixed with nyl