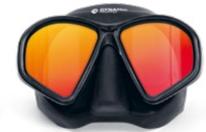

100

Unisex

black

S M L XL

These shorts are designed with two large pockets and can be worn over a wetsuit, a semi-dry, or drysuit. They can also be used as swim shorts in warm water. They are made of 2 mm neoprene mixed with elastic Nylon material. They have two large pockets with bungee straps, flaps, and Velcro for a secure fastening. The waist is adjusted using a Nylon belt with a quick-release buckle. They can be used in many water sports, such as jet skiing or paddling. Their pockets can hold all kinds of safety accessories and spare parts, as well as personal items.