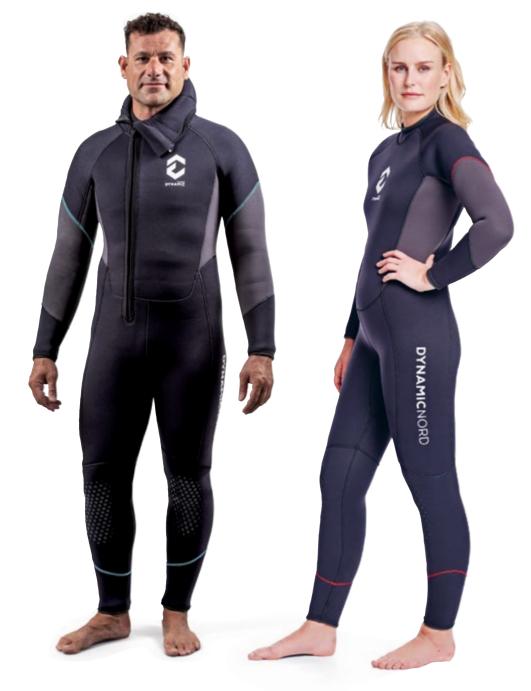

Once all the quality controls have been completed, and maintaining our green

SP-51 Fullsuit 5 mm

SP-71

Fullsuit 7 mm

SP-52 Fullsuit 5 mm

SP-72

Fullsuit 7 mm

Perfect for demanding divers / Zippers and seals on wrists and ankles for easy donning and doffing / Shoulder and knee reinforcements / 3D pattern on the preformed arms and legs gives maximum comfort

We designed this wetsuit for the most demanding divers. Available in 5 mm and 7 mm. The wetsuits are equipped with zippers and seals on the wrists and ankles for easy donning and doffing. The back zipper is sealed and doesn't allow water circulation, and the wrists are perfectly sealed with our sleeves. The three-dimensional pattern on the preformed arms and legs gives the most relaxed feeling under water. Shoulder and knee protectors are perfectly integrated into the suit and don't reduce the flexibility in these areas.

The 7 mm version is rated Class A for its thermal protection capability.

80 % Neoprene / 20 % Nylon

Men black/blue

 XS
 S
 M
 MT
 MLS
 ML
 MLT
 LS
 L

 LT
 XLS
 XL
 XLT
 2XLS
 2XL
 3XL
 4XL

 XS
 S
 ST
 M
 MT
 M+
 L
 LT
 L+