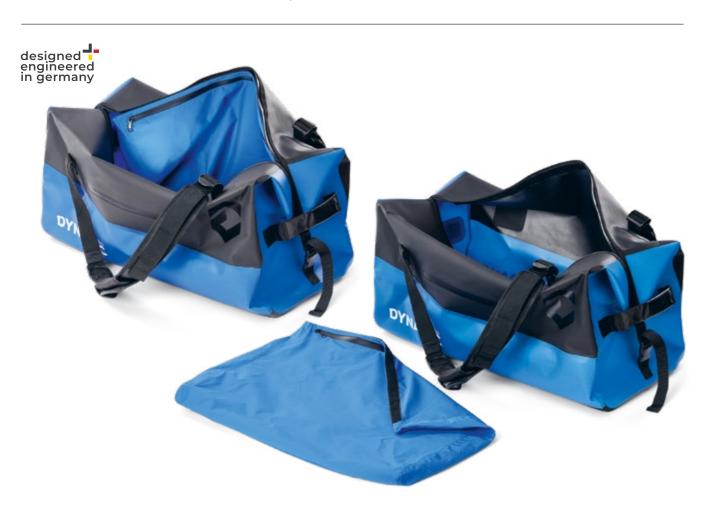

** and a snorkel. The mask and the snorkel are one size.







166

¢



# LDB-75

Duffle Bag

LDB-100

**Duffle Bag** 

Water-resistant / TPUBody/ HF welded seams/ Water-resistant zipper / Detachable inner dry compartment with taped seams and water-resistant zipper / Flexible backpack carry system with DN Dring / Fast access zipper outside pocket

#### LDB-75 Volume: 81 L

Dimensions: 33 x 35 x 67 cm Water resistance level: IPX 6

#### LDB-100 Volume: 104 L

Measurements: 33 x 35 x 90 cm Water resistance level: IPX 6



Medium/Large dive bag with welded seams, water-resistant zip and TPU cover. It contains a watertight and removable inner compartment, with taped seams and waterresistant zip. Easy to carry thanks to its backpack system, it also offers quick access to the outside pocket.









## LBP-50

#### Backpack

Water-resistant / TPU
Body / HF welded seams /
Detachable inner dry compartment with water-resistant zipper / Inner laptop compartment with zipped pocket / Shoulder straps with DN D-ring hip belt and moveable chest strap / Volume control through different closing possibilities / Extra wide opening / Outer strap system and side pockets

Volume: 53,5 L

172

Measurements: 33 x 20 x 60 cm Water resistance level: IPX 6



Large backpack with welded seams and TPU cover. Its removable inner dry compartment is taped, the zip is water-resistant. Includes a laptop compartment with an extra zipped pocket. Comfortable backpack thanks to its wide shoulder straps, its hip belt with ring and its mobile chest strap. It offers different closure options, a feature that all