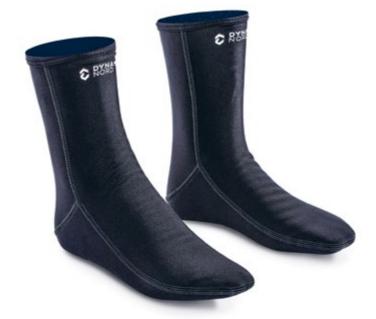

#### **Eco Carbon Black**

Carbon Black, one of the key ingredients of neoprene, can now be pyrolyzed from scrap rubber tires. This reduces energy consumption and cuts CO<sub>2</sub> emission by 200 g per wetsuit.