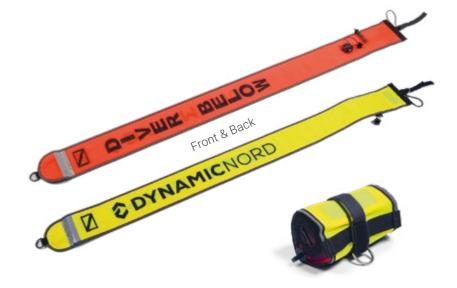

AISI 316 (naturally corrosion resistant)



BS-20

Bolt Snap 120 mm

Double ender /
120 mm in SS AISI 316
(naturally corrosion resistant)



BS-40

Boltsnap 80 mm

80 mm / Strong in SS AISI 316 (naturally corrosion resistant)



BS-50

Bolt Snap 100 mm

Double ender / 100 mm in SS AISI 316 (naturally corrosion resistant)



**Rod Pointer** 

Ideal for drawing attention to someone underwater or to avoid touching corals or sensitive areas with your hands.

Available colours: blue, orange, green.



RH-10

Reef Hook

Double steel hook /
Perfect in case of currents



FSS-15

Finger Spool Stainless Steel

Stainless steel / 15 m length



FSS-30

Finger Spool Stainless Steel

Stainless steel / 30 m length



185

ACCESSORIES





SMB-1

**Surface Marker Buoy** 

SMB length 1.8 m / Width 15 cm



SMB-2

**Surface Marker Buoy** 

SMB length 1.8 m / Width 15 cm / black reel 30m with pouch



SMB-3

Surface Marker Buoy

SMB length 1.5 m / Width 20 cm







AF-70

Fins Freedive

Apnea Fin for free divers / Foot pocket and blade made from rubber with a strong sole inlay / Side rails of the blades allow them to bend over their entire length /

Blade connection designed to ensure maximum strength and durability

The foot pocket of our Apnea fin provides full power transmission to the blade without any loss of energy. The side rails of the blades allow them to bend over their entire length. The blade connection system ensures maximum strength and durability.









S 36/38 L 41/42 M 39/40 XL 43/44 2XL 45/46

**Length in cm** - Depending on size 85 cm S (36/38) - 89 cm 2XL (45/46)

**W