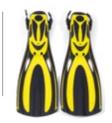

#### Fins

Fin foot pocket inserts are made with the waste of PP and TPR mixed together, and we also have hanging hooks made with PC waste.

22