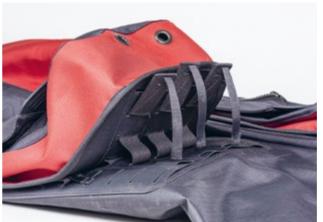

# **Molle System**

Molle is a proven, standardized attachment system that is extremely variable and compatible.

Different sized Molle bags and equipment can be attached to the desired position of the Molle carrier and ensure a firm and secure mounting.

Cargo bag with drainage and bungee straps

Fixation through the Molle system

Secure

Removable and replaceable with an alternative bag or holder

DY-61 dynaskin Fullsuit Frontzip DY-62

dynaskin Fullsuit Frontzip