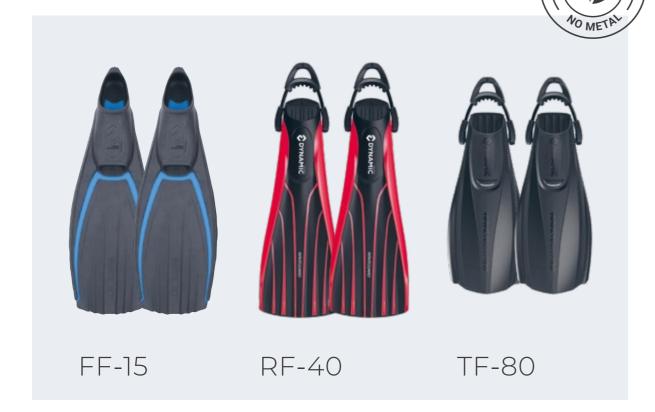

ct system allows for quick release from the mask with a single downward movement.













**Snorkel Open-Top** 

Low-Profile J-snorkel / Figure 8 retainer / Snorkel tube with water transfer colours / Silicone Mouthpiece

This snorkel with silicone mouthpiece is conceived and designed for freediving. J-shaped, low-profile snorkel with 8-shaped retainer.



151

# Function Material Design



150

Efficient power transmission and comfortable fit with closed and open shapes, characterize all our newly developed fins. Whether technical diving, recreational diving or snorkeling, the focus is always on kick stability and maneuverability, supported by tested materiality and the design's own lines. The **DYNAMIC**NORD colour palette ensures good combinability of our products with each other.



#### **Fullfoot Fins:**

Flexible, lightweight snorkel fin with a good fit. All colours of the **DYNAMIC**NORD colour palette.

#### Open Fins:

Powerful blade with strong footplate for optimal power transmission. Allows all different types of fin kicks and delivers perfect propulsion under all flow conditions.

#### Tech Fins:

Short and powerful open fin for technical divers. Optimal trim due to the use of natural rubber.

#### lette

#### Bungee Strap with Heelpad:

Attaches to the fin with a quick release buckle. The heel pad has a large finger loop that can be easily grasped even with thick gloves. The bungee strap made of silicone, can be adjusted in length without tools. Thus, our open fins can be easily adapted to classic boots as well as to larger boots in dry suits. No use of m