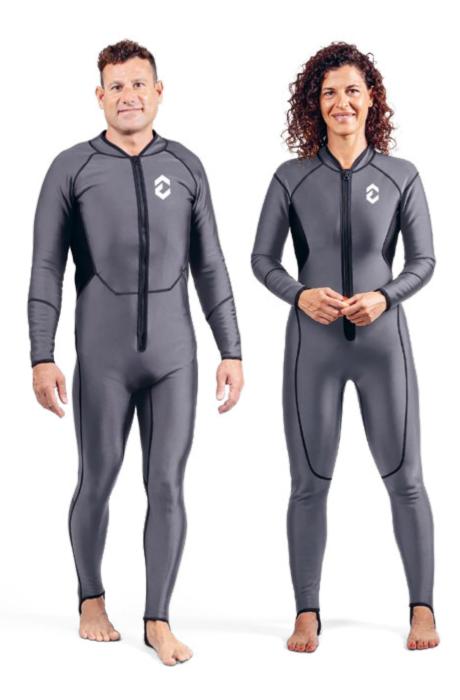

Once all the quality controls have been completed, and maintaining our green

SP-51 Fullsuit 5 mm

SP-71

Fullsuit 7 mm

SP-52 Fullsuit 5 mm

SP-72

Fullsuit 7 mm

Perfect for demanding divers / Zippers and seals on wrists and ankles for easy donning and doffing / Shoulder and knee reinforcements / 3D pattern on the preformed arms and legs gives maximum comfort

We designed this wetsuit for the most demanding divers. Available in 5 mm and 7 mm. The wetsuits are equipped with zippers and seals on the wrists and ankles for easy donning and doffing. The back zipper is sealed and doesn't allow water circulation, and the wrists are perfectly sealed with our sleeves. The three-dimensional pattern on the preformed arms and legs gives the most relaxed feeling under water. Shoulder and knee protectors are perfectly integrated into the suit and don't reduce the flexibility in these areas.

The 7 mm version is rated Class A for its thermal protection capability.

80 % Neoprene / 20 % Nylon

Men black/blue

 XS
 S
 M
 MT
 MLS
 ML
 MLT
 LS
 L

 LT
 XLS
 XL
 XLT
 2XLS
 2XL
 3XL
 4XL

 XS
 S
 ST
 M
 MT
 M+
 L
 LT
 L+