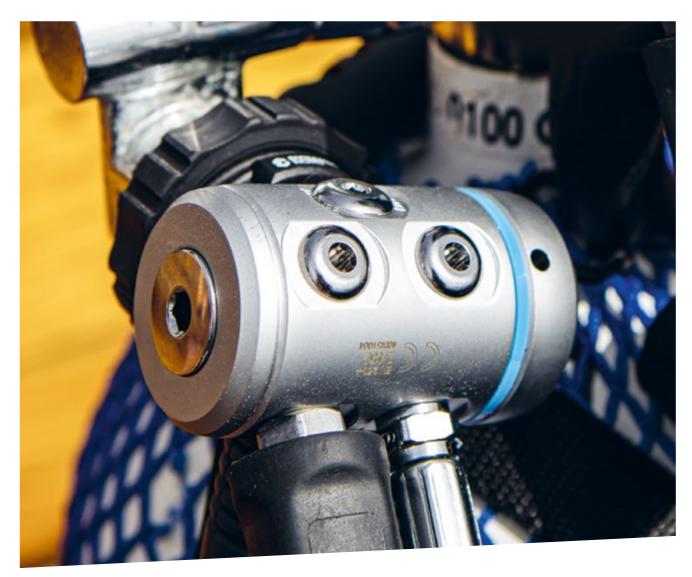

econd stage IR-50 is an average of 0.84 J/L.









### IR-50 THE ADVANCED

112

### **INHALATION**



### **EXHALATION**





#### Compensated second stage:

Second stage compensation ensures that regardless of the residual pressure left in the cylinder, your inhalation comfort remains comfortable.

#### Controllable Venturi Effect:

By setting this to "-", the Venturi effect is softened that the second stage does not unintentionally blow off on land. Under water, the Venturi effect is then strengthened on the "+" setting, allowing for easy and comfortable breathing.

### 2 Response Resistance Adjustment:

Every diver has a personal perception of the "optimal" inhalation resistance. Using the adjustment knob, everyone finds the best personal setting and thus maximum breathing comfort.













Connection: DIN 300 bar or INT 232 bar / Sandblasted brass, matte chrome finish / Ports: 1 HP 7/16 UNF, 3 LP 3/8UNF / Non-compensated piston / Known for its construction characteristics, reliability and robustness / CE certified according to latest standards / Adjustable Venturi to prevent free flow on the surface and to reduce inhalation effort during the dive / Exhaust valve and cover for minimum exhalation effort / LP hose tested for a maximum pressure of 34 bar / Mouthpiece made of high-end silicone / Average breathing work for complete regulator: 0.78 J/L

This is our workhorse regulator for diving centers. Non-compensated piston. Known for its construction characteristics, reliability and robustness in its daily use for diving clubs. Recommended for open and confined wate