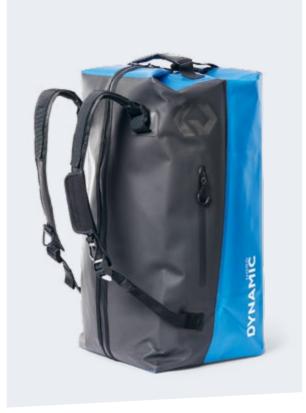

# **Molle System**

Molle is a proven, standardized attachment system that is extremely variable and compatible.

Different sized Molle bags and equipment can be attached to the desired position of the Molle carrier and ensure a firm and secure mounting.

Cargo bag with drainage and bungee straps

Fixation through the Molle system

Secure

Removable and replaceable with an alternative bag or holder

DY-61 dynaskin Fullsuit Frontzip DY-62

dynaskin Fullsuit Frontzip