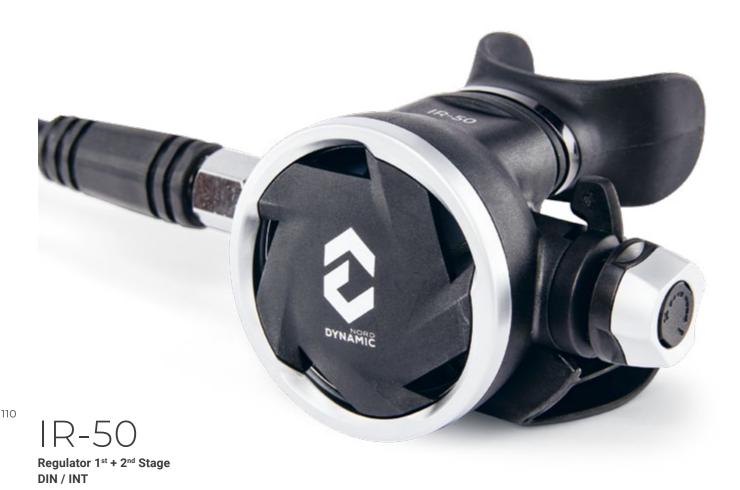

The long pants are the ideal complement to the long and/or short sleeve shirts. Perfect for use as a two-piece undergarment under a neoprene or trilaminate suit. They maintain the same thermal capacity and neutral buoyancy as other Dynaskin products. The superb windproof, anti-splash water and UV protection capabilities make them perfect for any surface sport.