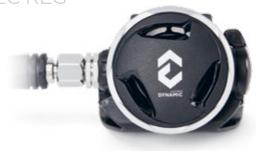

Resilient stretch / Fast

drying / Odor free / UV

protection / Easy care

The perfect suit to be worn as underwear under a drysuit in cold waters. In the event of flooding, the high-water absorption capacity keeps the skin warm, largely preventing hypothermia. Its high perspiration capacity will always make you feel dry even if you sweat while wearing it. Its front zip provides greater comfort when we proceed to equip ourselves, and also connects the purges for technical divers. Its neutral buoyancy avoids you having to add more ballast, which further aids your comfort and freedom of movement.