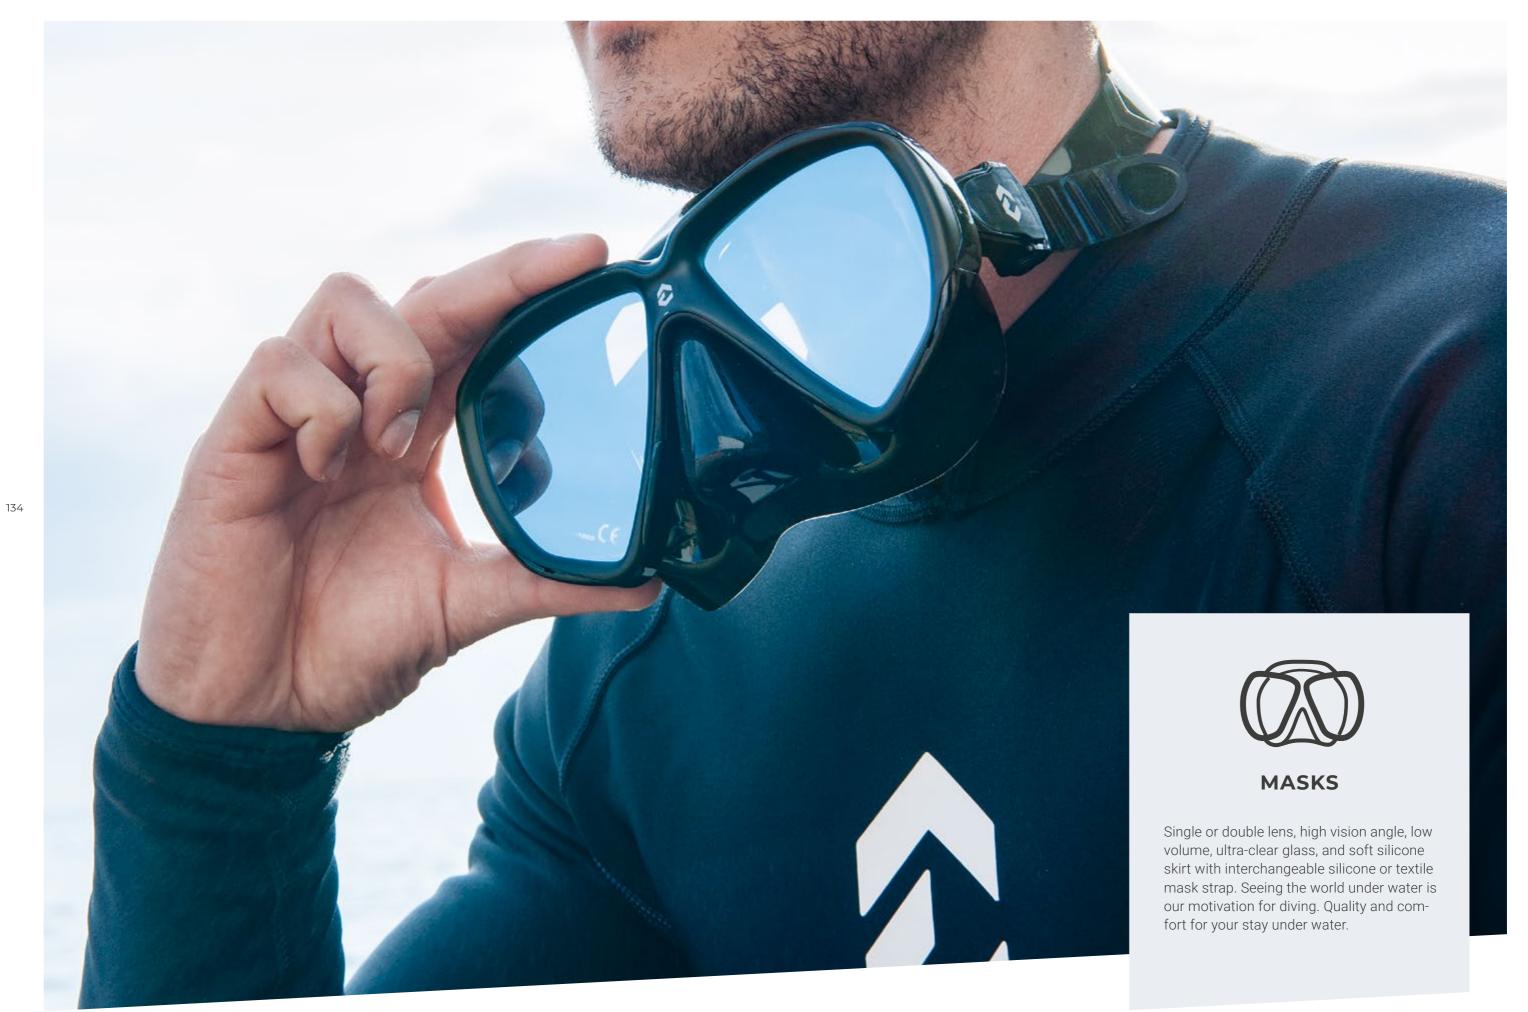

100

Unisex

black

S M L XL

These shorts are designed with two large pockets and can be worn over a wetsuit, a semi-dry, or drysuit. They can also be used as swim shorts in warm water. They are made of 2 mm neoprene mixed with elastic Nylon material. They have two large pockets with bungee straps, flaps, and Velcro for a secure fastening. The waist is adjusted using a Nylon belt with a quick-release buckle. They can be used in many water sports, such as jet skiing or paddling. Their pockets can hold all kinds of safety accessories and spare parts, as well as personal items.