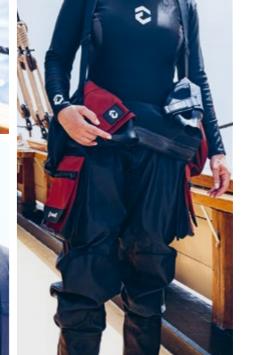

# **Molle System**

Molle is a proven, standardized attachment system that is extremely variable and compatible.

Different sized Molle bags and equipment can be attached to the desired position of the Molle carrier and ensure a firm and secure mounting.

Cargo bag with drainage and bungee straps

Fixation through the Molle system

Secure

Removable and replaceable with an alternative bag or holder

DY-61 dynaskin Fullsuit Frontzip DY-62

dynaskin Fullsuit Frontzip