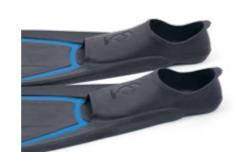

#### Fins

Fin foot pocket inserts are made with the waste of PP and TPR mixed together, and we also have hanging hooks made with PC waste.

22