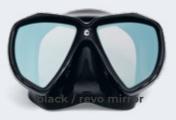

100

Unisex

black

S M L XL

These shorts are designed with two large pockets and can be worn over a wetsuit, a semi-dry, or drysuit. They can also be used as swim shorts in warm water. They are made of 2 mm neoprene mixed with elastic Nylon material. They have two large pockets with bungee straps, flaps, and Velcro for a secure fastening. The waist is adjusted using a Nylon belt with a quick-release buckle. They can be used in many water sports, such as jet skiing or paddling. Their pockets can hold all kinds of safety accessories and spare parts, as well as personal items.