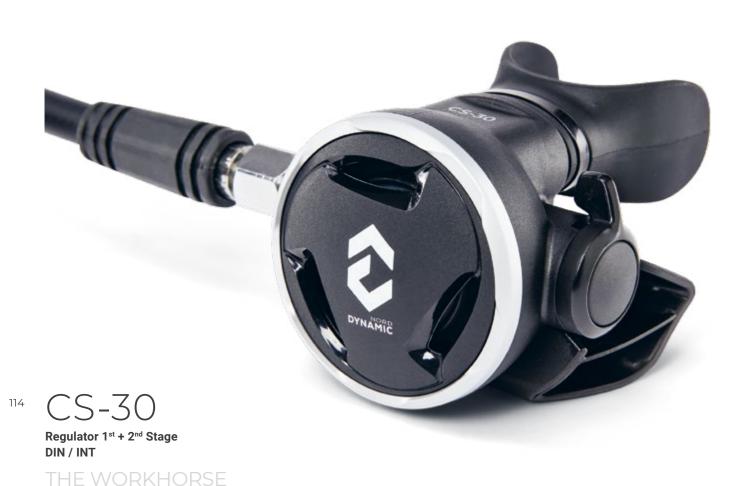

51% Polyester 37 % Nylon 12 % Spandex

Black

2 XL ML 3 XL **Pants Short** 

51% Polyester 37 % Nylon 12 % Spandex

Black

2 XL ML 3 XL

DY-10

**Hoods / Unisex** 

51% Polyester 37 % Nylon 12 % Spandex

S/M/L/XL

Socks / Unisex

51% Polyester 37 % Nylon 12 % Spandex

S/M/L/XL

DY-20

### Women

DY-12

DY-62

DY-32

DY-22

DY-52

DY-42

**Fullsuit** 

51% Polyester 37 % Nylon 12 % Spandex

Black

XS XL M 2 XL **Fullsuit Frontzip** 

51% Polyester 37 % Nylon 12 % Spandex

Grey

XS L XL M 2 XL Shirt Long

51% Polyester 37 % Nylon 12 % Spandex

Black

XS XL 2 XL **Shirt Short** 

51% Polyester 37 % Nylon 12 % Spandex

Black

XS XL 2 XL

51% Polyester 37 % Nylon 12 % Spandex

XS L XL M 2 XL

**Pants Long** 

Black

Pants Short

51% Polyester 37 % Nylon 12 % Spandex

Black

XS XL 2 XL

A. HEIGHT: From the top of your head to the floor

B. CHEST: The front surface between the neck and the stomach

C. WAIST: The part below the ribs and above the hips

D. HIP: The circumference of the body at the buttocks

E. INSEAM: Inside leg. Measure from crotch to floor

F. TORSO: The trunk of the human body

Choose a size that gives you comfort and freedom of movement. In the case of Skins, keep in mind that their thermal power resides in their thermal tissue and must be in contact with the skin; therefore, Skins must be adjusted to the body.