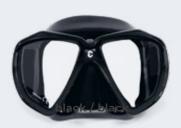

100

Unisex

black

S M L XL

These shorts are designed with two large pockets and can be worn over a wetsuit, a semi-dry, or drysuit. They can also be used as swim shorts in warm water. They are made of 2 mm neoprene mixed with elastic Nylon material. They have two large pockets with bungee straps, flaps, and Velcro for a secure fastening. The waist is adjusted using a Nylon belt with a quick-release buckle. They can be used in many water sports, such as jet skiing or paddling. Their pockets can hold all kinds of safety accessories and spare parts, as well as personal items.