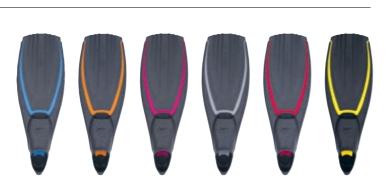

#### Fins

Fin foot pocket inserts are made with the waste of PP and TPR mixed together, and we also have hanging hooks made with PC waste.

22