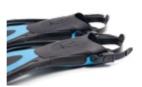

#### Fins

Fin foot pocket inserts are made with the waste of PP and TPR mixed together, and we also have hanging hooks made with PC waste.

22