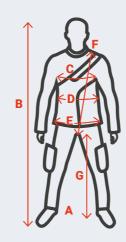

A. WEIGHT: As close as you can accurately determine

B. HEIGHT: From the top of your head to the floor

C. CHEST: The front surface between the neck and the stomach

D. WAIST: The part below the ribs and above the hips

E. HIP: The circumference of the body at the buttocks

F. TORSO: The trunk of the human body

G. INSEAM: Inside leg. Measure from crotch to floor.

| Women  | in cm/inch               |                          |                          |                          |                          |                          |                          |                           |                          |                          |                          |                          |                          |                           |
|--------|--------------------------|--------------------------|--------------------------|--------------------------|--------------------------|--------------------------|--------------------------|---------------------------|--------------------------|--------------------------|--------------------------|--------------------------|--------------------------|---------------------------|
| Height | <b>157-163</b> 5'2"-5'4" | <b>160-165</b> 5'3"-5'5" | <b>165-170</b> 5'5"-5'7" | <b>163-168</b> 5'4"-5'6" | <b>168-173</b> 5'7"-5'9" | <b>163-168</b> 5'4"-5'6" | <b>165-170</b> 5'5"-5'7" | <b>175-180</b> 5'9"-5'11" | <b>165-170</b> 5'5"-5'7" | <b>168-173</b> 5'6"-5'8" | <b>168-173</b> 5'6"-5'8" | <b>170-175</b> 5'7"-5'9" | <b>170-175</b> 5'7"-5'9" | <b>173-178</b> 5'8"-5'10" |
| Chest  | <b>76-81</b> 30-32       | <b>81-86</b> 32-34       | <b>81-86</b><br>32-34    | <b>86-91</b><br>34-36    | <b>86-91</b><br>34-36    | <b>94-99</b><br>37-39    | <b>91-97</b><br>36-38    | <b>91-97</b><br>36-38     | <b>99-104</b><br>39-41   | <b>97-102</b><br>38-40   | <b>104-109</b><br>41-43  | <b>102-107</b><br>40-42  | <b>109-114</b><br>43-45  | <b>107-112</b><br>42-44   |
| Waist  | <b>58-64</b> 23-25       | <b>64-69</b> 25-27       | <b>64-69</b> 25-27       | <b>69-74</b><br>27-29    | <b>69-74</b><br>27-29    | <b>84-89</b><br>33-35    | <b>74-79</b> 29-31       | <b>74-79</b><br>29-31     | <b>89-94</b><br>35-37    | <b>79-84</b><br>31-33    | <b>84-99</b><br>37-39    | <b>84-89</b><br>33-35    | <b>99-104</b><br>39-41   | <b>89-94</b><br>35-37     |
| Hip    | <b>84-89</b><br>33-35    | <b>89-94</b><br>35-37    | <b>89-94</b><br>35-37    | <b>94-99</b><br>37-39    | <b>94-99</b><br>37-39    | <b>109-114</b><br>43-45  | <b>99-104</b><br>39-41   | <b>99-104</b><br>39-41    | <b>114-119</b><br>45-47  | <b>104-109</b><br>41-43  | <b>119-125</b><br>47-49  | <b>109-114</b><br>43-45  | <b>125-130</b><br>49-51  | <b>114-119</b><br>45-47   |
| Inseam | <b>75</b><br>29 7/8      | <b>77</b> 30 1/2         | <b>81</b><br>31 3/4      | <b>79</b><br>31 1/8      | <b>84</b><br>33          | <b>79</b><br>31 1/8      | <b>81</b><br>31 3/4      | <b>86</b><br>34           | <b>81</b><br>31 3/4      | <b>82</b><br>32 3/8      | <b>82</b><br>32 3/8      | <b>84</b><br>33          | <b>84</b><br>33          | <b>85</b><br>33 5/8       |
| Size   | xs                       | s                        | ST *                     | М                        | MT *                     | M+ *                     | L                        | LT *                      | L+ *                     | XL                       | XL+ *                    | 2XL                      | 2XL+ *                   | 3XL                       |

| Men              | in cm/inch                  |                          |                           |                              |                          |                           |                          |                             |                              |                          |                           |                          |                          |                           |                             |                          |                             |
|------------------|-----------------------------|--------------------------|---------------------------|------------------------------|--------------------------|---------------------------|--------------------------|-----------------------------|------------------------------|--------------------------|---------------------------|--------------------------|--------------------------|---------------------------|-----------------------------|--------------------------|-----------------------------|
| Height           | <b>157-167</b><br>5'2"-5'4" | <b>168-173</b> 5'6"-5'8" | <b>173-178</b> 5'8"-5'10" | <b>180-184</b><br>5'11"-6'1" | <b>168-173</b> 5'6"-5'8" | <b>178-183</b> 5'10"-6'0" | <b>183-188</b> 6'0"-6'2" | <b>170-175</b><br>5'7"-5'9" | <b>180-185</b><br>5'11"-6'1" | <b>185-191</b> 6'1"-6'3" | <b>173-178</b> 5'8"-5'10" | <b>183-188</b> 6'0"-6'2" | <b>188-193</b> 6'2"-6'4" | <b>173-178</b> 5'8"-5'10" | <b>185-191</b><br>6'1"-6'3" | <b>188-193</b> 6'2"-6'4" | <b>191-196</b><br>6'3"-6'5" |
| Chest            | <b>84-89</b><br>33-35       | <b>89-94</b><br>35-37    | <b>94-99</b><br>37-39     | <b>94-99</b><br>37-39        | <b>99-104</b><br>39-41   | <b>99-104</b><br>39-41    | <b>99-104</b><br>39-41   | <b>104-109</b><br>41-43     | <b>104-109</b><br>41-43      | <b>104-109</b><br>41-43  | <b>109-114</b><br>43-45   | <b>109-114</b><br>43-45  | <b>109-114</b><br>43-45  | <b>114-119</b><br>45-47   | <b>114-119</b><br>45-47     | <b>119-124</b><br>47-49  | <b>124-129</b><br>49-51     |
| Waist            | <b>68-74</b> 27-29          | <b>74-79</b> 29-31       | <b>79-84</b><br>31-33     | <b>79-84</b><br>31-33        | <b>84-89</b><br>33-35    | <b>84-89</b><br>33-35     | <b>84-89</b><br>33-35    | <b>89-94</b><br>35-37       | <b>89-94</b><br>35-37        | <b>89-94</b><br>35-37    | <b>94-99</b><br>37-39     | <b>94-99</b><br>37-39    | <b>94-99</b><br>37-39    | <b>99-104</b><br>39-41    | <b>99-104</b><br>39-41      | <b>104-109</b><br>41-43  | <b>109-114</b><br>43-45     |
| Hip              | <b>86-91</b><br>34-36       | <b>89-94</b><br>35-37    | <b>94-99</b><br>37-39     | <b>94-99</b><br>37-39        | <b>99-104</b><br>39-41   | <b>99-104</b><br>39-41    | <b>99-104</b><br>39-41   | <b>104-109</b><br>41-43     | <b>104-109</b><br>41-43      | <b>104-109</b><br>41-43  | <b>109-114</b><br>43-45   | <b>109-114</b><br>43-45  | <b>109-114</b><br>43-45  | <b>114-119</b><br>45-47   | <b>114-119</b><br>45-47     | <b>119-124</b><br>47-49  | <b>124-129</b><br>49-51     |
| Torso            | <b>66</b> 25 7/8            | <b>70</b><br>27 3/8      | <b>72</b><br>28 3/8       | <b>75</b><br>29 5/8          | <b>70</b><br>27 5/8      | <b>75</b> 29 3/8          | <b>78</b><br>30 5/8      | <b>71</b> 28                | <b>76</b><br>30              | <b>79</b><br>31 1/4      | <b>71</b> 28 1/8          | <b>78</b> 30 5/8         | <b>81</b><br>31 7/8      | <b>72</b><br>28 1/2       | <b>79</b><br>31 1/4         | <b>81</b><br>31 7/8      | <b>82</b><br>32 3/8         |
| Inseam           | <b>72</b><br>28 1/2         | <b>76</b> 30             | <b>79</b><br>31           | <b>81</b><br>32              | <b>77</b><br>30 1/4      | <b>81</b><br>32           | <b>84</b><br>33          | <b>77</b><br>30 1/2         | <b>83</b><br>32 1/2          | <b>85</b><br>33 1/2      | <b>79</b><br>31           | <b>84</b><br>33          | <b>86</b><br>34          | <b>79</b><br>31 1/4       | <b>85</b><br>33 1/2         | <b>86</b><br>34          | <b>87</b><br>34 1/2         |
| Weight<br>kg lbs | <b>54-63</b> 120-140        | <b>61-70</b><br>135-155  | <b>68-79</b><br>150-175   | <b>70-82</b><br>150-180      | <b>72-84</b><br>160-185  | <b>77-88</b><br>170-195   | <b>79-91</b><br>175-200  | <b>82-93</b><br>180-205     | <b>86-98</b><br>190-215      | <b>88-100</b><br>195-220 | <b>91-102</b><br>200-225  | <b>95-107</b> 210-235    | <b>98-109</b> 215-240    | <b>100-111</b> 220-245    | <b>104-116</b> 230-255      | <b>113-125</b> 250-275   | <b>122-134</b><br>270-295   |
| Size             | xs                          | s                        | М                         | MT *                         | ML<br>Short *            | ML                        | ML<br>Tall *             | L<br>Short *                | L                            | L<br>Tall *              | XL<br>Short *             | XL                       | XL<br>Tall *             | 2XL<br>Short *            | 2XL                         | 3XL                      | 4XL                         |