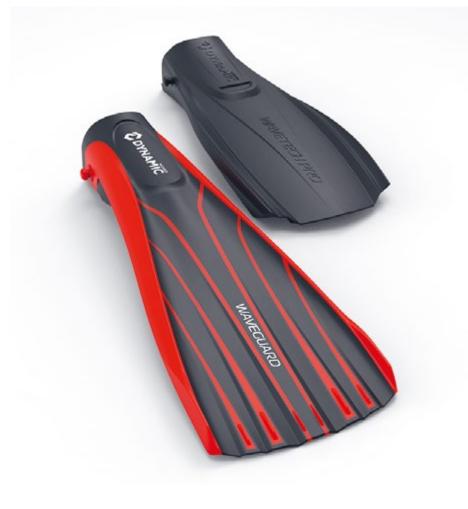

#### Fins

Fin foot pocket inserts are made with the waste of PP and TPR mixed together, and we also have hanging hooks made with PC waste.

22