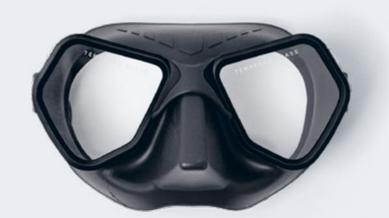

#### Masks

We recycle all the plastic parts of our masks.

We were born in a new global context and we are fully involved in the conservation and protection of our oceans and natural environment.

Our skins are made with Polartec® technology, and Polartec® commits to 100% recycled materials and biodegradability across its entire product line.