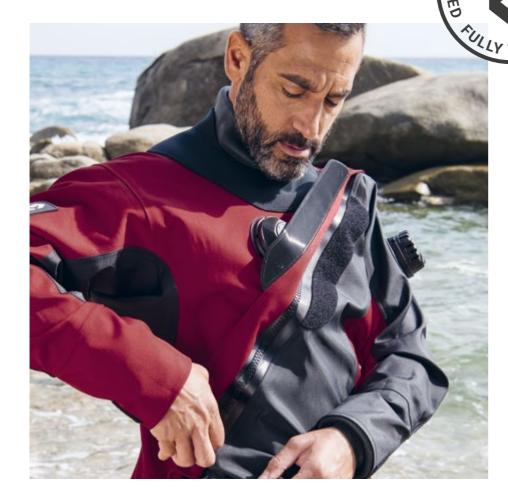

# RS-351

**Drysuit** 

350 g/m<sup>2</sup> Ripstop, anti-tear fabric / Great durability and resistance / Pattern allows complete freedom of movement and prevents excess air from moving inside the suit/ TiZip zipper, protected by a flap from the shoulder to the hip / Inflation valve can be upgraded to connect with electric heated underwear/

350 g/m<sup>2</sup> Ripstop, anti-tear fabric (20 % Nylon "Ripstop", 60 % Butyl Rubber, 20 % Polyester) 3 mm neoprene neck seal TiZip zipper

Our RS drysuit series uses 350 g/m<sup>2</sup> Ripstop, an anti-tear fabric that incorporates thicker, high-strength threads (nylon) into its weave. It is used in equipment that requires great durability and resistance.

The pattern allows complete freedom of movement, making the dive safe and comfortable, and prevents excess air from moving inside the suit. The drysuit seal uses a TiZip zipper, protected by a flap from the shoulder to the hip. Our inflation and exhaust valves are high performance. The inflation valve allows an upgrade to connect a canister for electrically heated underwear. The exhaust valve can be adjusted according to the profile of the dive. The wrist seals are HD bottlenecks and are made of high-strength latex.