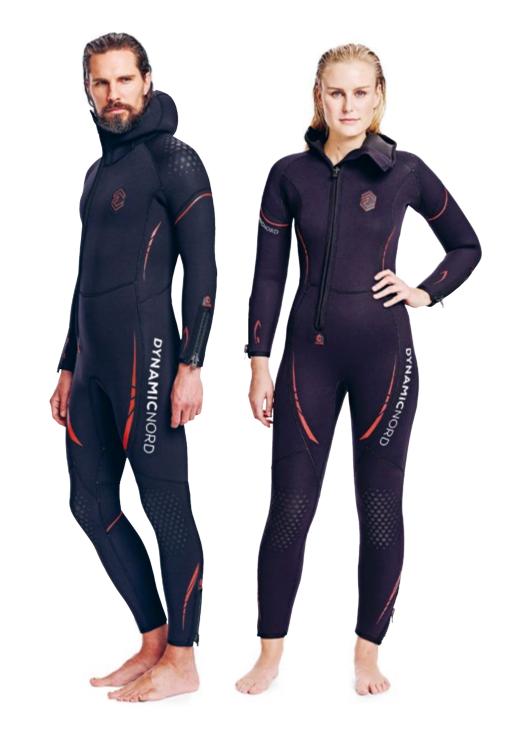

Once all the quality controls have been completed, and maintaining our green

SP-51 Fullsuit 5 mm

SP-71

Fullsuit 7 mm

SP-52 Fullsuit 5 mm

SP-72

Fullsuit 7 mm

Perfect for demanding divers / Zippers and seals on wrists and ankles for easy donning and doffing / Shoulder and knee reinforcements / 3D pattern on the preformed arms and legs gives maximum comfort

We designed this wetsuit for the most demanding divers. Available in 5 mm and 7 mm. The wetsuits are equipped with zippers and seals on the wrists and ankles for easy donning and doffing. The back zipper is sealed and doesn't allow water circulation, and the wrists are perfectly sealed with our sleeves. The three-dimensional pattern on the preformed arms and legs gives the most relaxed feeling under water. Shoulder and knee protectors are perfectly integrated into the suit and don't reduce the flexibility in these areas.

The 7 mm version is rated Class A for its thermal protection capability.

80 % Neoprene / 20 % Nylon

Men black/blue

 XS
 S
 M
 MT
 MLS
 ML
 MLT
 LS
 L

 LT
 XLS
 XL
 XLT
 2XLS
 2XL
 3XL
 4XL

 XS
 S
 ST
 M
 MT
 M+
 L
 LT
 L+