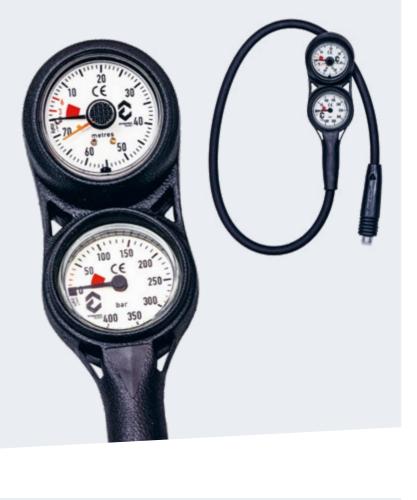

Neoprene, Nylon, Rubber Sole

Unisex black

2XS XS S M

L XL 2XL 3XL

BR-50

**BR-70** 

Boots 7 mm

Boots 5 mm