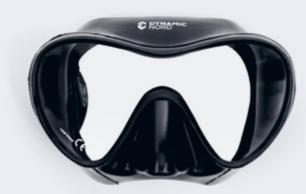

100

Unisex

black

S M L XL

These shorts are designed with two large pockets and can be worn over a wetsuit, a semi-dry, or drysuit. They can also be used as swim shorts in warm water. They are made of 2 mm neoprene mixed with elastic Nylon material. They have two large pockets with bungee straps, flaps, and Velcro for a secure fastening. The waist is adjusted using a Nylon belt with a quick-release buckle. They can be used in many water sports, such as jet skiing or paddling. Their pockets can hold all kinds of safety accessories and spare parts, as well as personal items.

Neoprene mixed with nylon

Unisex black

S M ML L XL 2XL

Choose the size that best fits your foot and is most comfortable. By using the right size, you will not lose power and you will avoid overloading your muscles when kicking.