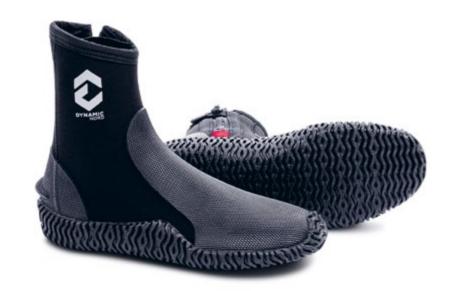

re perfect for warm places.

20 % Spandex / 43 % Nylon 37 % Polyester





black/blue

Women black/purple

XS S M ML L XL 2XL 3XL 4XL XS S M L XL 2XL 3XL

For more details see sizechart on page 88/89



### **NEOPRENE ACCESSORIES**

Hoods, gloves and booties. Everything you need to stay warm and comfortable in any climate and diving conditions. Sustainable manufacturing.



### BS-30 Boots 3 mm





Short 3 mm neoprene boots ideal for warm water. Reinforced toe, instep, and heel for added protection. The rubber block on the heel prevents slippage of the fin strap. The moulded rubber soles are very durable and slip resistant and protect feet from sharp rocks and steep surfaces.

Neoprene, Nylon, Rubber Sole

Unisex black

2XS XS S M

L XL 2XL 3XL

BR-50

**BR-70** 

Boots 7 mm

Boots 5 mm







5 mm or 7 mm limestone bifurcated neoprene boots to protect you from the cold and for a perfect fit with the fin. Reinforced toe, instep and heel for added protection. The rubber block on the heel prevents slippage of the fin strap. The moulded rubber soles are very durable and slip resistant and protect feet from sharp rocks and steep surfaces.

Neoprene, Nylon, Rubber Sole



Unisex black

2XS XS S M L XL 2XL 3XL











BG-50

BG-70

Boots 7 mm





Neoprene, Nylon, Rubber Sole

98



5 mm or 7 mm limestone bifurcated neoprene boots to protect you from the cold and for a perfect fit with the fin. These boots have a rigid 5 mm sole and a zip on the inside side with a safety lock. Reinforced toe, instep, and heel offer greater protection. The rubber heel block prevents slipping o