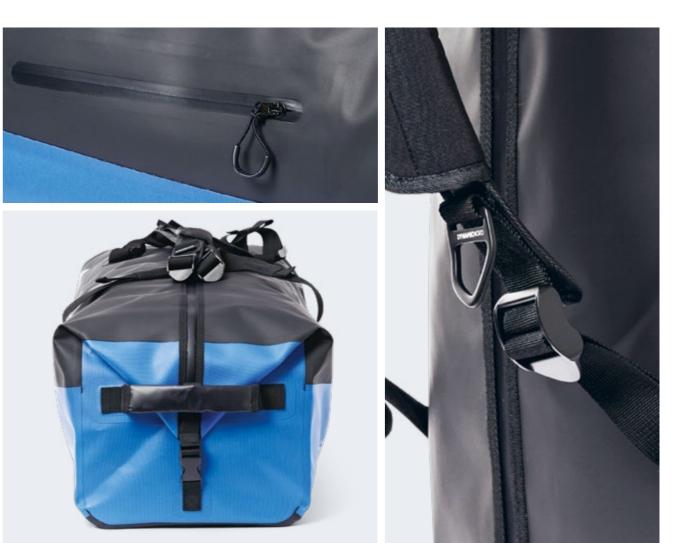

and a snorkel. The mask and the snorkel are one size.







166

¢



# LDB-75

Duffle Bag

LDB-100

**Duffle Bag** 

Water-resistant / TPUBody/ HF welded seams/ Water-resistant zipper / Detachable inner dry compartment with taped seams and water-resistant zipper / Flexible backpack carry system with DN Dring / Fast access zipper outside pocket

#### LDB-75 Volume: 81 L

Dimensions: 33 x 35 x 67 cm Water resistance level: IPX 6

#### LDB-100 Volume: 104 L

Measurements: 33 x 35 x 90 cm Water resistance level: IPX 6



Medium/Large dive bag with welded seams, water-resistant zip and TPU cover. It contains a watertight and removable inner compartment, with taped seams and waterresistant zip. Easy to carry thanks to its backpack system, it also offers quick access to the outside pocket.









## LBP-50

#### Backpack

Water-resistant / TPU
Body / HF welded seams /
Detachable inner dry compartment with water-resistant zipper / Inner laptop compartment with zipped pocket / Shoulder straps with DN D-ring hip belt and moveable chest strap / Volume control through different closing possibilities / Extra wide opening / Outer strap system and side pockets

Volume: 53,5 L

172

Measurements: 33 x 20 x 60 cm Water resistance level: IPX 6



Large backpack with welded seams and TPU cover. Its removable inner dry compartment is taped, the zip is water-resistant. Includes a laptop compartment with an extra zipped pocket. Comfortable backpack thanks to its wide shoulder straps, its hip belt with ring and its mobile chest strap. It offers different closure options, a feature that allow